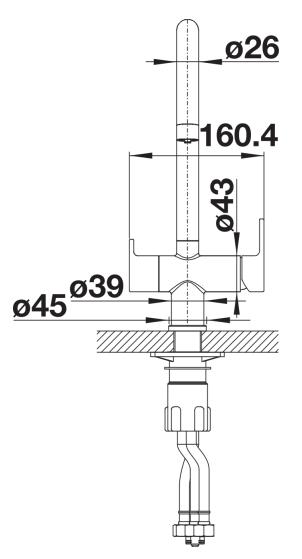

## Details

Swivel range

Side view hand gear 2D

Side view

## Colours

Available colours: black anthracite rock grey volcano grey white soft white tartufo coffee

SILGRANIT-Look black

- 360° swivel spout for greater reach

- Ø 35 mm tap hole required
- Valve and cartridge with ceramic seals