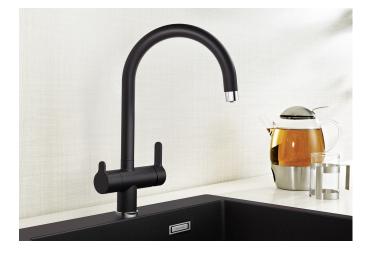

## Benefits

- Comfortable 3 in 1 mixer tap with cold and warm water lever on the right, filtered water lever on the left

- Ergonomically shaped control elements with clear identification of functions

- Filtered and unfiltered water controlled separately

- Integrated spout for both water qualities with a special jet regulator

- Colour version for a perfect match with SILGRANIT sinks and bowls

- Needs to be installed with a water filter system

## Colours

Available colours: black anthracite rock grey volcano grey white soft white tartufo coffee

SILGRANIT-Look black

- 360° swivel spout for greater reach

- Ø 35 mm tap hole required
- Valve and cartridge with ceramic seals