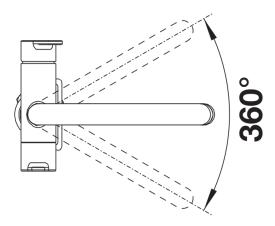

## Details

Swivel range

Side view hand gear 2D

Side view

## Colours

Available colours: black anthracite rock grey volcano grey white soft white tartufo coffee

SILGRANIT-Look black

- 360° swivel spout for greater reach

- Ø 35 mm tap hole required
- Valve and cartridge with ceramic seals