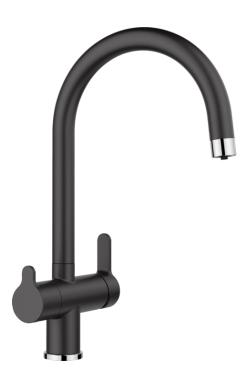

## Benefits

- Comfortable 3 in 1 mixer tap with cold and warm water lever on the right, filtered water lever on the left

- Ergonomically shaped control elements with clear identification of functions

- Filtered and unfiltered water controlled separately

- Integrated spout for both water qualities with a special jet regulator

- Colour version for a perfect match with SILGRANIT sinks and bowls

- Needs to be installed with a water filter system

## Colours

Available colours: black anthracite rock grey volcano grey white soft white tartufo coffee

SILGRANIT-Look black

- 360° swivel spout for greater reach

- Ø 35 mm tap hole required
- Valve and cartridge with ceramic seals