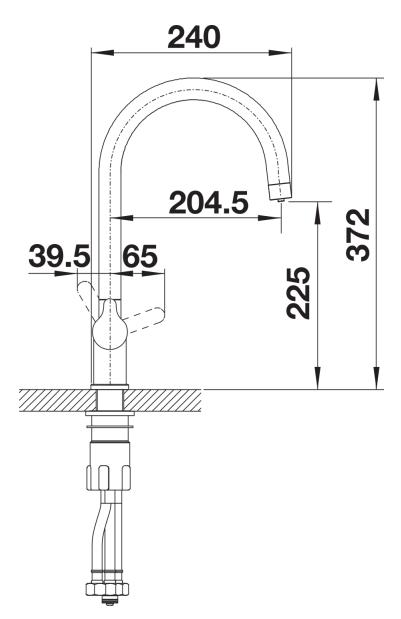

Integrated spout for both water qualities with a special jet regulator

- Colour version for a perfect match with SILGRANIT sinks and bowls

- Needs to be installed with a water filter system

## Colours



Available colours: black anthracite rock grey volcano grey white soft white tartufo coffee

SILGRANIT-Look black

- 360° swivel spout for greater reach

- Ø 35 mm tap hole required
- Valve and cartridge with ceramic seals

- Flexible connection pipes with a length of 450 mm and 3/8" swivel nut for particularly easy and secure installation

- Patented jet regulator for markedly reduced scaling
- Stabilisation plate to increase the stability of the tap when fitting in stainless steel sinks
- LGA approved

Filter system not included.

## Details



Swivel range



Side view hand gear 2D



Side view