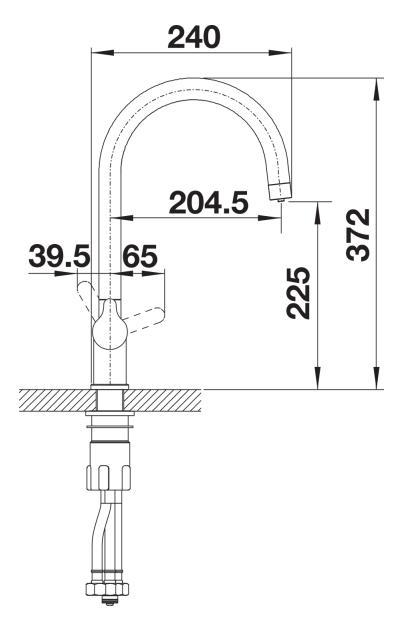

fication of functions

- Filtered and unfiltered water controlled separately

- Integrated spout for both water qualities with a special jet regulator

- Colour version for a perfect match with SILGRANIT sinks and bowls

- Needs to be installed with a water filter system

## Colours



Available colours: black anthracite rock grey volcano grey white soft white tartufo coffee

SILGRANIT-Look volcano grey

- 360° swivel spout for greater reach
- Ø 35 mm tap hole required
- Ceramic valve and disk cartridge
- Patented jet regulator for markedly reduced scaling
- Flexible connector pipes, 700 mm long and and 1/2" nut
- Stabilisation plate to increase the stability of the tap when fitted in stainless steel sinks
- Filter system not included

## Details



Swivel range



Side view hand gear 2D



Side view