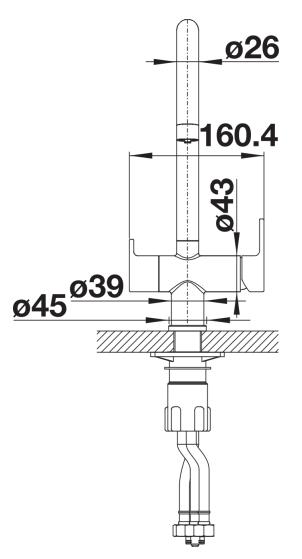

## Details

Swivel range

Side view hand gear 2D

Side view

## Colours

Available colours: black anthracite rock grey volcano grey white soft white tartufo coffee

SILGRANIT-Look volcano grey

- 360° swivel spout for greater reach
- Ø 35 mm tap hole required
- Ceramic valve and disk cartridge
- Patented jet regulator for markedly reduced scaling
- Flexible connector pipes, 700 mm long and and 1/2" nut
- Stabilisation plate to increase the stability of the tap when fitted in stainless steel sinks
- Filter system not included