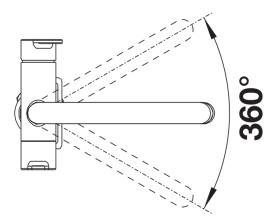

## Details

Swivel range

Side view hand gear 2D

Side view

## Colours

Available colours: black anthracite rock grey volcano grey white soft white tartufo coffee

SILGRANIT-Look volcano grey

- 360° swivel spout for greater reach
- Ø 35 mm tap hole required
- Ceramic valve and disk cartridge
- Patented jet regulator for markedly reduced scaling
- Flexible connector pipes, 700 mm long and and 1/2" nut
- Stabilisation plate to increase the stability of the tap when fitted in stainless steel sinks
- Filter system not included