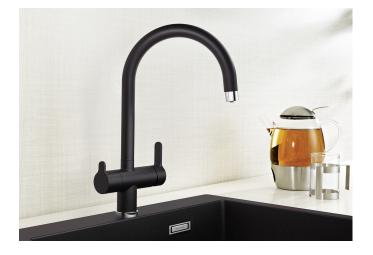

## Benefits

- Comfortable 3 in 1 mixer tap with cold and warm water lever on the right, filtered water lever on the left

- Ergonomically shaped control elements with clear identification of functions

- Filtered and unfiltered water controlled separately

- Integrated spout for both water qualities with a special jet regulator

- Colour version for a perfect match with SILGRANIT sinks and bowls

- Needs to be installed with a water filter system

## Colours

Available colours: black anthracite rock grey volcano grey white soft white tartufo coffee

SILGRANIT-Look volcano grey

- 360° swivel spout for greater reach
- Ø 35 mm tap hole required
- Ceramic valve and disk cartridge
- Patented jet regulator for markedly reduced scaling
- Flexible connector pipes, 700 mm long and and 1/2" nut
- Stabilisation plate to increase the stability of the tap when fitted in stainless steel sinks
- Filter system not included