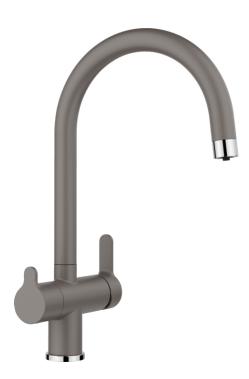

## Colours

Available colours: black anthracite rock grey volcano grey white soft white tartufo coffee

SILGRANIT-Look volcano grey

- 360° swivel spout for greater reach
- Ø 35 mm tap hole required
- Ceramic valve and disk cartridge
- Patented jet regulator for markedly reduced scaling
- Flexible connector pipes, 700 mm long and and 1/2" nut
- Stabilisation plate to increase the stability of the tap when fitted in stainless steel sinks
- Filter system not included