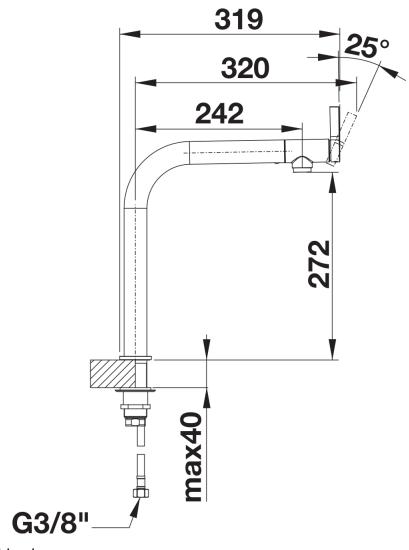

## Product information sheet VONDA

Item no. 518435

**Benefits** 



- Ergonomic control lever for front controlConsistently straightlined designSpout with black accents and a pleasant softgrip surface
- High arc spout for easy filling of pans and vasesHighly recommended for undermount bowls

## Colours



solid stainless steel

Available colours: stainless steel

- 200° swivel spout for greater reach
- Ø 35 mm tap hole required
- With ceramic disk cartridge
- Patented jet regulator for markedly reduced scaling
- Flexible connector pipes, 950 mm long and 3/8" nut
- Stabilisation plate to increase the stability of the tap when fitted in stainless steel sinks

## **Details**



Swivel range



Side view hand gear 2D



Side view