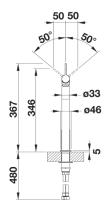

## Product information sheet VONDA

Item no. 518435

**Benefits** 



- Ergonomic control lever for front controlConsistently straightlined designSpout with black accents and a pleasant softgrip surface
- High arc spout for easy filling of pans and vasesHighly recommended for undermount bowls

## Colours



solid stainless steel

Available colours: stainless steel

- 200° swivel spout for greater reach
- Ø 35 mm tap hole required
- With ceramic disk cartridge
- Patented jet regulator for markedly reduced scaling
- Flexible connector pipes, 950 mm long and 3/8" nut
- Stabilisation plate to increase the stability of the tap when fitted in stainless steel sinks

## **Details**



Swivel range



Side view hand gear 2D



Side view