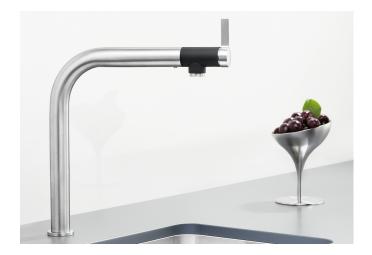

## Product information sheet VONDA

Item no. 518435

**Benefits** 

- Ergonomic control lever for front controlConsistently straightlined designSpout with black accents and a pleasant softgrip surface
- High arc spout for easy filling of pans and vasesHighly recommended for undermount bowls

## Colours

solid stainless steel

Available colours: stainless steel

- 200° swivel spout for greater reach
- Ø 35 mm tap hole required
- With ceramic disk cartridge
- Patented jet regulator for markedly reduced scaling
- Flexible connector pipes, 950 mm long and 3/8" nut
- Stabilisation plate to increase the stability of the tap when fitted in stainless steel sinks