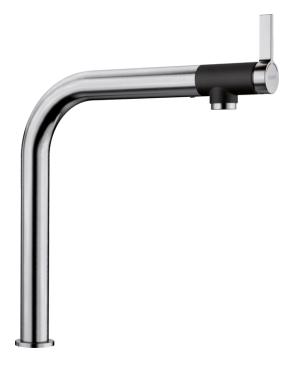

## Product information sheet VONDA

Item no. 518435

**Benefits** 



- Ergonomic control lever for front controlConsistently straightlined designSpout with black accents and a pleasant softgrip surface
- High arc spout for easy filling of pans and vasesHighly recommended for undermount bowls

## Colours



solid stainless steel

Available colours: stainless steel

- 200° swivel spout for greater reach
- Ø 35 mm tap hole required
- With ceramic disk cartridge
- Patented jet regulator for markedly reduced scaling
- Flexible connector pipes, 950 mm long and 3/8" nut
- Stabilisation plate to increase the stability of the tap when fitted in stainless steel sinks

## **Details**



Swivel range



Side view hand gear 2D



Side view