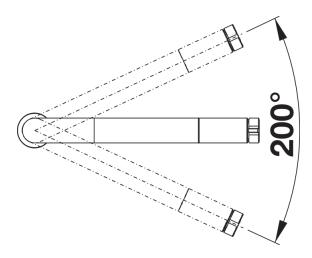

## Colours

solid stainless steel

Available colours: stainless steel

- 200° swivel spout for greater reach
- Ø 35 mm tap hole required
- With ceramic disk cartridge
- Patented jet regulator for markedly reduced scaling
- Flexible connector pipes, 950 mm long and 3/8" nut
- Stabilisation plate to increase the stability of the tap when fitted in stainless steel sinks

## **Details**

Swivel range

Side view hand gear 2D

Side view