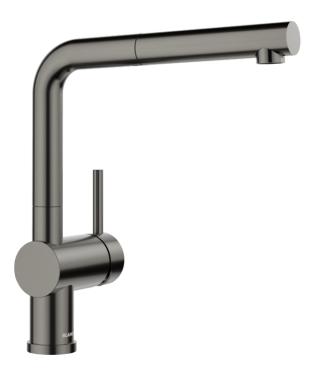

## Product information sheet LINUS-S

Item no. 527733

**Benefits** 

- Minimalist design
- Extendable spray head
- High quality metal spray
- High spout for easy filling of large pans and vases

## Colours

PVD satin dark steel

Available colours:

PVD steel satin gold satin dark steel satin platinum

| Planning information                                                                                                                                                                                                                                                                                                                                                                                                                                                                                                                                                                            |
|-------------------------------------------------------------------------------------------------------------------------------------------------------------------------------------------------------------------------------------------------------------------------------------------------------------------------------------------------------------------------------------------------------------------------------------------------------------------------------------------------------------------------------------------------------------------------------------------------|
| - For ND version with flow rate control to protect the boiler.                                                                                                                                                                                                                                                                                                                                                                                                                                                                                                                                  |
| Scope of supply                                                                                                                                                                                                                                                                                                                                                                                                                                                                                                                                                                                 |
| <ul> <li>- 140° swivel spout for greater reach</li> <li>- Ø 35 mm tap hole required</li> <li>- With ceramic disk cartridge</li> <li>- Patented jet regulator for markedly reduced scaling</li> <li>- Spray made of metal</li> <li>- Metal-sheathed spray hose</li> <li>- BLANCO hose weight for extended reach</li> <li>- Flexible connector pipes, 700 mm long and 3/6" nut</li> <li>- Stabilisation plate to increase the stability of the tap when fitted in stainless steel sinks</li> <li>- With non-return valve and thus guaranteed against reflux in accordance with EN 1717</li> </ul> |
| Details                                                                                                                                                                                                                                                                                                                                                                                                                                                                                                                                                                                         |
|                                                                                                                                                                                                                                                                                                                                                                                                                                                                                                                                                                                                 |