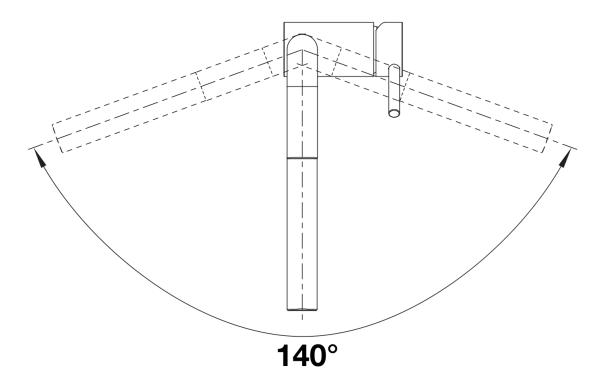

## Colours

PVD satin dark steel

Available colours:

PVD steel satin gold satin dark steel satin platinum

| Planning information                                                                                                                                                                                                                                                                                                                                                                                                                                                                                                                                                                            |
|-------------------------------------------------------------------------------------------------------------------------------------------------------------------------------------------------------------------------------------------------------------------------------------------------------------------------------------------------------------------------------------------------------------------------------------------------------------------------------------------------------------------------------------------------------------------------------------------------|
| - For ND version with flow rate control to protect the boiler.                                                                                                                                                                                                                                                                                                                                                                                                                                                                                                                                  |
| Scope of supply                                                                                                                                                                                                                                                                                                                                                                                                                                                                                                                                                                                 |
| <ul> <li>- 140° swivel spout for greater reach</li> <li>- Ø 35 mm tap hole required</li> <li>- With ceramic disk cartridge</li> <li>- Patented jet regulator for markedly reduced scaling</li> <li>- Spray made of metal</li> <li>- Metal-sheathed spray hose</li> <li>- BLANCO hose weight for extended reach</li> <li>- Flexible connector pipes, 700 mm long and 3/6" nut</li> <li>- Stabilisation plate to increase the stability of the tap when fitted in stainless steel sinks</li> <li>- With non-return valve and thus guaranteed against reflux in accordance with EN 1717</li> </ul> |
| Details                                                                                                                                                                                                                                                                                                                                                                                                                                                                                                                                                                                         |
|                                                                                                                                                                                                                                                                                                                                                                                                                                                                                                                                                                                                 |

Swivel range

Side view hand gear 2D

Side view