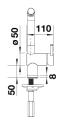

|
|                                                                                                                                                                                                                                                                                                                                                                                                                                                                                                                                                                                                 |



Swivel range



Side view hand gear 2D



Side view