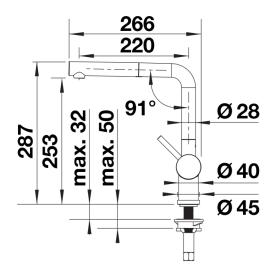

## Colours

PVD satin dark steel

Available colours:

PVD steel satin gold satin dark steel satin platinum

| Planning information                                                                                                                                                                                                                                                                                                                                                                                                                                                                                                                                                                            |
|-------------------------------------------------------------------------------------------------------------------------------------------------------------------------------------------------------------------------------------------------------------------------------------------------------------------------------------------------------------------------------------------------------------------------------------------------------------------------------------------------------------------------------------------------------------------------------------------------|
| - For ND version with flow rate control to protect the boiler.                                                                                                                                                                                                                                                                                                                                                                                                                                                                                                                                  |
| Scope of supply                                                                                                                                                                                                                                                                                                                                                                                                                                                                                                                                                                                 |
| <ul> <li>- 140° swivel spout for greater reach</li> <li>- Ø 35 mm tap hole required</li> <li>- With ceramic disk cartridge</li> <li>- Patented jet regulator for markedly reduced scaling</li> <li>- Spray made of metal</li> <li>- Metal-sheathed spray hose</li> <li>- BLANCO hose weight for extended reach</li> <li>- Flexible connector pipes, 700 mm long and 3/6" nut</li> <li>- Stabilisation plate to increase the stability of the tap when fitted in stainless steel sinks</li> <li>- With non-return valve and thus guaranteed against reflux in accordance with EN 1717</li> </ul> |
| Details                                                                                                                                                                                                                                                                                                                                                                                                                                                                                                                                                                                         |
|                                                                                                                                                                                                                                                                                                                                                                                                                                                                                                                                                                                                 |

Swivel range

Side view hand gear 2D

Side view