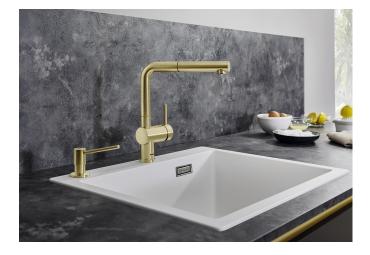

## Product information sheet LINUS-S

Item no. 527733

**Benefits** 

- Minimalist design
- Extendable spray head
- High quality metal spray
- High spout for easy filling of large pans and vases

## Colours

PVD satin dark steel

Available colours:

PVD steel satin gold satin dark steel satin platinum

| Planning information                                                                                                                                                                                                                                                                                                                                                                                                                                                                                                                                                                            |
|-------------------------------------------------------------------------------------------------------------------------------------------------------------------------------------------------------------------------------------------------------------------------------------------------------------------------------------------------------------------------------------------------------------------------------------------------------------------------------------------------------------------------------------------------------------------------------------------------|
| - For ND version with flow rate control to protect the boiler.                                                                                                                                                                                                                                                                                                                                                                                                                                                                                                                                  |
| Scope of supply                                                                                                                                                                                                                                                                                                                                                                                                                                                                                                                                                                                 |
| <ul> <li>- 140° swivel spout for greater reach</li> <li>- Ø 35 mm tap hole required</li> <li>- With ceramic disk cartridge</li> <li>- Patented jet regulator for markedly reduced scaling</li> <li>- Spray made of metal</li> <li>- Metal-sheathed spray hose</li> <li>- BLANCO hose weight for extended reach</li> <li>- Flexible connector pipes, 700 mm long and 3/6" nut</li> <li>- Stabilisation plate to increase the stability of the tap when fitted in stainless steel sinks</li> <li>- With non-return valve and thus guaranteed against reflux in accordance with EN 1717</li> </ul> |
| Details                                                                                                                                                                                                                                                                                                                                                                                                                                                                                                                                                                                         |
|                                                                                                                                                                                                                                                                                                                                                                                                                                                                                                                                                                                                 |