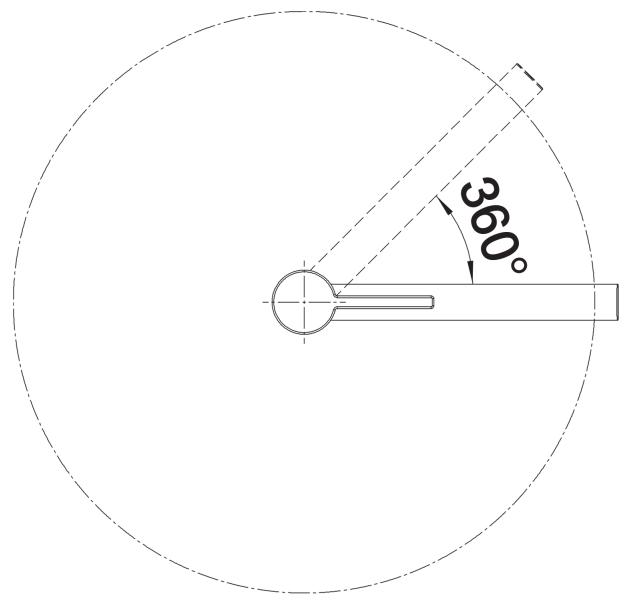

## Product information sheet LINEE

Item no. 517596

**Benefits** 

- Elegant design
- Top lever for easy access
- Ceramic disc control
- High spout for easy filling of large pans and vases
- Enlarged working radius due to 360° swivelling arc spout

## Scope of supply

- 360° swivel spout for greater reach
- Ø 35 mm tap hole requiredWith ceramic disk cartridge
- Flexible connection pipes with a length of 450 mm and 3/8" nut for particularly easy and secure installation
- Patented jet regulator for markedly reduced scaling
- Stabilisation plate to increase the stability of the tap when fitted in stainless steel sinks
- LGA approved
- DVGW approved

| Detai | ıle |
|-------|-----|
| Dota  | 113 |

Swivel range

Side view