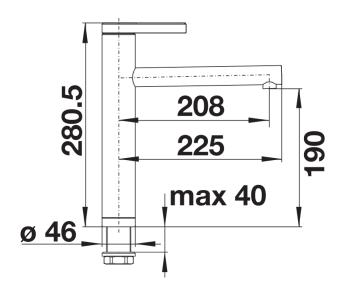

tion sheet LINEE

Item no. 517596

**Benefits** 



- Elegant design
- Top lever for easy access
- Ceramic disc control
- High spout for easy filling of large pans and vases
- Enlarged working radius due to 360° swivelling arc spout

## Colours



Available colours: stainless steel satin matt

solid stainless steel satin matt

## Scope of supply

- 360° swivel spout for greater reach
- Ø 35 mm tap hole requiredWith ceramic disk cartridge
- Flexible connection pipes with a length of 450 mm and 3/8" nut for particularly easy and secure installation
- Patented jet regulator for markedly reduced scaling
- Stabilisation plate to increase the stability of the tap when fitted in stainless steel sinks
- LGA approved
- DVGW approved

| Detai | ıle |
|-------|-----|
| Dota  | 113 |



Swivel range



Side view