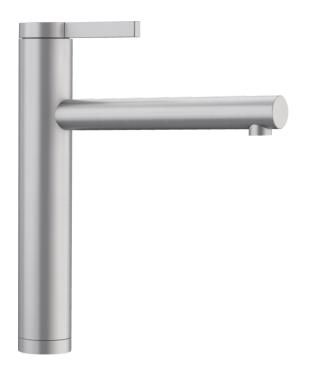

## Product information sheet LINEE

Item no. 517596

**Benefits** 

- Elegant design
- Top lever for easy access
- Ceramic disc control
- High spout for easy filling of large pans and vases
- Enlarged working radius due to 360° swivelling arc spout

## Colours

Available colours: stainless steel satin matt

solid stainless steel satin matt

## Scope of supply

- 360° swivel spout for greater reach
- Ø 35 mm tap hole requiredWith ceramic disk cartridge
- Flexible connection pipes with a length of 450 mm and 3/8" nut for particularly easy and secure installation
- Patented jet regulator for markedly reduced scaling
- Stabilisation plate to increase the stability of the tap when fitted in stainless steel sinks
- LGA approved
- DVGW approved