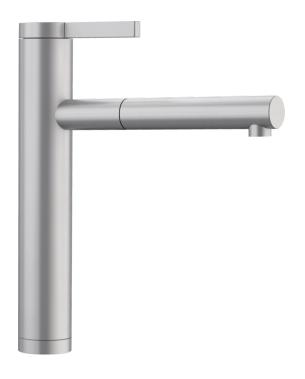

## Product information sheet LINEE-S

Item no. 517593

**Benefits** 

- Elegant design
- Extendable pull-out spray head
- Top lever for easy access
- Ceramic disc control
- High spout for easy filling of large pans and vases

## Colours

Available colours: stainless steel satin matt

solid stainless steel satin matt