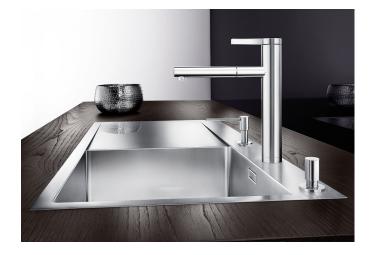

## Product information sheet LINEE-S

Item no. 517593

**Benefits** 

- Elegant design
- Extendable pull-out spray head
- Top lever for easy access
- Ceramic disc control
- High spout for easy filling of large pans and vases

## Colours

Available colours: stainless steel satin matt

solid stainless steel satin matt