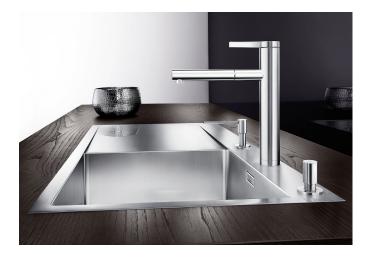

## Product information sheet LINEE-S

Item no. 517593

## Benefits

- Elegant design
- Extendable pull-out spray head
- Top lever for easy access
- Ceramic disc control
- High spout for easy filling of large pans and vases

## Colours

Available colours: stainless steel satin matt

solid stainless steel satin matt

- 130° swivel spout for greater reach
- Ø 35 mm tap hole required
- With ceramic disk cartridge
- Patented jet regulator for markedly reduced scaling
- Spray made of metal
- Metal-sheathed spray hose
- Hose weight for reliable retraction
- Flexible connector pipes, 500 mm long and 3/3" nut
- Stabilisation plate to increase the stability of the tap when fitted in stainless steel sinks
- With non-return valve and thus guaranteed against reflux in accordance with EN 1717