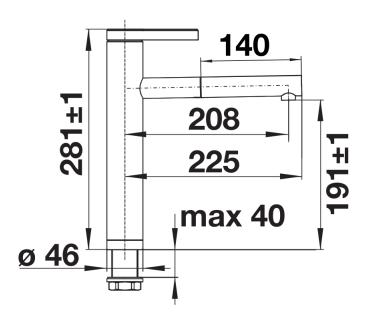

## Colours

Available colours: stainless steel satin matt

solid stainless steel satin matt

- 130° swivel spout for greater reach
- Ø 35 mm tap hole required
- With ceramic disk cartridge
- Patented jet regulator for markedly reduced scaling
- Spray made of metal
- Metal-sheathed spray hose
- Hose weight for reliable retraction
- Flexible connector pipes, 500 mm long and 3/3" nut
- Stabilisation plate to increase the stability of the tap when fitted in stainless steel sinks
- With non-return valve and thus guaranteed against reflux in accordance with EN 1717