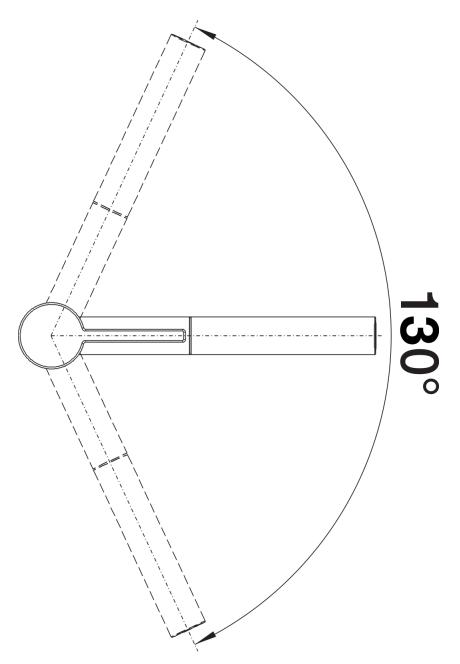

Details

Swivel range

## Colours

Available colours: stainless steel satin matt

solid stainless steel satin matt

- 130° swivel spout for greater reach
- Ø 35 mm tap hole required
- With ceramic disk cartridge
- Patented jet regulator for markedly reduced scaling
- Spray made of metal
- Metal-sheathed spray hose
- Hose weight for reliable retraction
- Flexible connector pipes, 500 mm long and 3/3" nut
- Stabilisation plate to increase the stability of the tap when fitted in stainless steel sinks
- With non-return valve and thus guaranteed against reflux in accordance with EN 1717