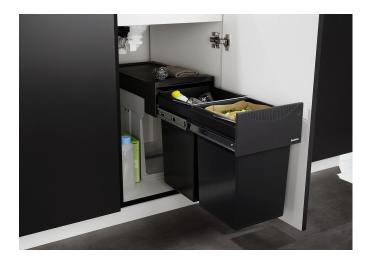

## Product information sheet BOTTON II 30/2

Item no. 526376

## Benefits

- Large waste volume despite compact dimensions
- Can be flexibly positioned in the base cabinet
- Easy to install on the floor using just four screws
- Extremely sturdy thanks to the U-shaped steel sheet profile
- The bins can be easily removed by lifting upwards, thanks to the comfortable full extension
- Functional design made of high-quality plastic

- Suitable for base units with hinged doors from 30 cm width<br>>- Can be mounted on the left, right or in the centre<br>>- Mounting on the cabinet base

Scope of supply

system for floor-mounting behind hinged doors, 2 x 15 l bin