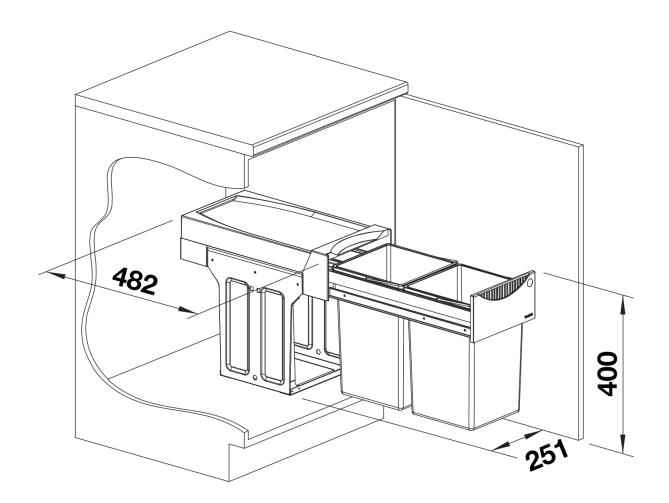

- Suitable for base units with hinged doors from 30 cm width<br>>- Can be mounted on the left, right or in the centre<br>>- Mounting on the cabinet base

Scope of supply

system for floor-mounting behind hinged doors, 2 x 15 l bin

Details

| 151 |
|-----|
| 151 |

Top view