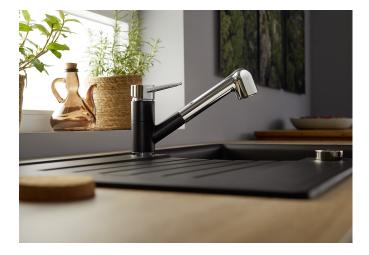

### Benefits

- Top lever tap for greater ease of operation and flexible kitchen planning
- Pull-out dual spray: easy switch from aerated stream to powerful rinse spray
- Especially suitable for compact sinks and bowls
- Colour version for a perfect match with coloured SILGRANIT sinks and bowls

#### Colours

Available colours: black/chrome anthracite/chrome volcano grey/chrome white/chrome soft white/chrome coffee/chrome

SILGRANIT Look dual finish black/chrome

- Spout can be swivelled by 180°
- Ø 35 mm tap hole required
- With ceramic disk cartridge
- Nylon-sheathed spray hose
- Flexible connector pipes, 550 mm long and 3/8" nut for particularly easy and safe installation
- Patented jet regulator for markedly reduced scaling
- Stabilisation plate to increase the stability of the tap when fitted in stainless steel sinks
- With non-return valve and thus guaranteed against reflux in accordance with EN 1717
- LGA certified
- DVGW planned