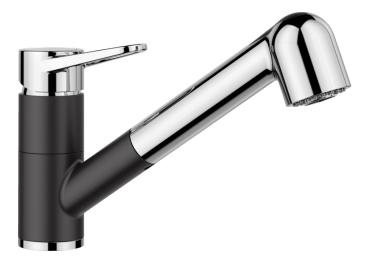

### Benefits

- Top lever tap for greater ease of operation and flexible kitchen planning
- Pull-out dual spray: easy switch from aerated stream to powerful rinse spray
- Especially suitable for compact sinks and bowls
- Colour version for a perfect match with coloured SILGRANIT sinks and bowls

#### Colours

Available colours: black/chrome anthracite/chrome volcano grey/chrome white/chrome soft white/chrome coffee/chrome

SILGRANIT Look dual finish black/chrome

- Spout can be swivelled by 180°
- Ø 35 mm tap hole required
- With ceramic disk cartridge
- Nylon-sheathed spray hose
- Flexible connector pipes, 550 mm long and 3/8" nut for particularly easy and safe installation
- Patented jet regulator for markedly reduced scaling
- Stabilisation plate to increase the stability of the tap when fitted in stainless steel sinks
- With non-return valve and thus guaranteed against reflux in accordance with EN 1717
- LGA certified
- DVGW planned