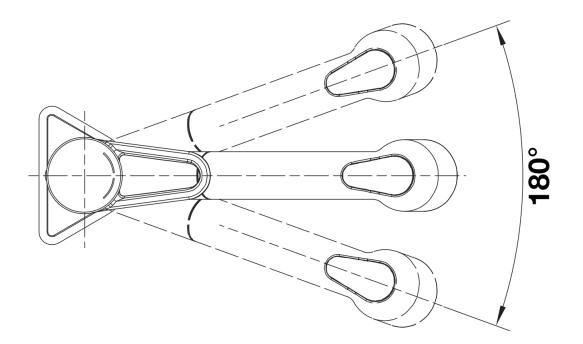

#### Details

Swivel range

Side view

#### Colours

Available colours: black/chrome anthracite/chrome volcano grey/chrome white/chrome soft white/chrome coffee/chrome

SILGRANIT Look dual finish black/chrome

- Spout can be swivelled by 180°
- Ø 35 mm tap hole required
- With ceramic disk cartridge
- Nylon-sheathed spray hose
- Flexible connector pipes, 550 mm long and 3/8" nut for particularly easy and safe installation
- Patented jet regulator for markedly reduced scaling
- Stabilisation plate to increase the stability of the tap when fitted in stainless steel sinks
- With non-return valve and thus guaranteed against reflux in accordance with EN 1717
- LGA certified
- DVGW planned