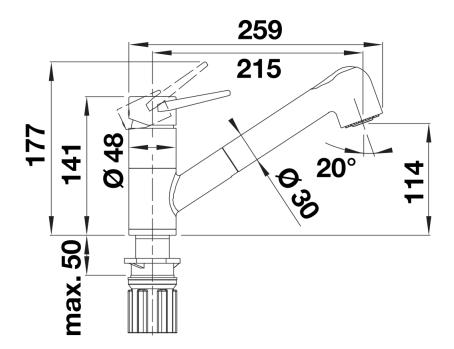

itable for compact sinks and bowls
- Colour version for a perfect match with coloured SILGRANIT sinks and bowls

#### Colours



Available colours: black/chrome anthracite/chrome volcano grey/chrome white/chrome soft white/chrome coffee/chrome

SILGRANIT Look dual finish black/chrome

- Spout can be swivelled by 180°
- Ø 35 mm tap hole required
- With ceramic disk cartridge
- Nylon-sheathed spray hose
- Flexible connector pipes, 550 mm long and 3/8" nut for particularly easy and safe installation
- Patented jet regulator for markedly reduced scaling
- Stabilisation plate to increase the stability of the tap when fitted in stainless steel sinks
- With non-return valve and thus guaranteed against reflux in accordance with EN 1717
- LGA certified
- DVGW planned

#### Details



Swivel range



Side view