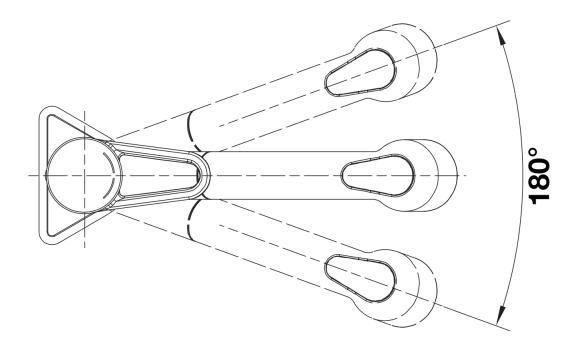

### Colours

Available colours: chrome

galvanic chrome

- Spout can be swivelled by 180°
- Ø 35 mm tap hole required
- With ceramic disk cartridge
- Nylon-sheathed spray hose
- Flexible connector pipes, 550 mm long and 3/8" nut for particularly easy and safe installation
- Patented jet regulator for markedly reduced scaling
- Stabilisation plate to increase the stability of the tap when fitted in stainless steel sinks
- With non-return valve and thus guaranteed against reflux in accordance with EN 1717
- LGA certified
- DVGW planned

#### Details

Swivel range

Side view