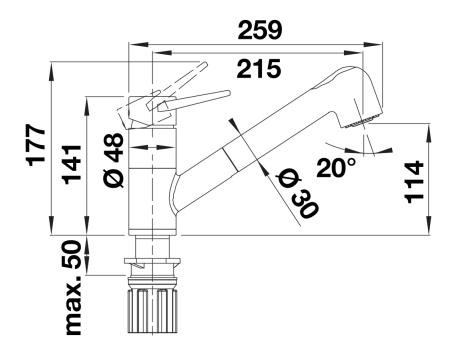

### Colours

Available colours: chrome

galvanic chrome

- Spout can be swivelled by 180°
- Ø 35 mm tap hole required
- With ceramic disk cartridge
- Nylon-sheathed spray hose
- Flexible connector pipes, 550 mm long and 3/8" nut for particularly easy and safe installation
- Patented jet regulator for markedly reduced scaling
- Stabilisation plate to increase the stability of the tap when fitted in stainless steel sinks
- With non-return valve and thus guaranteed against reflux in accordance with EN 1717
- LGA certified
- DVGW planned

#### Details

Swivel range

Side view