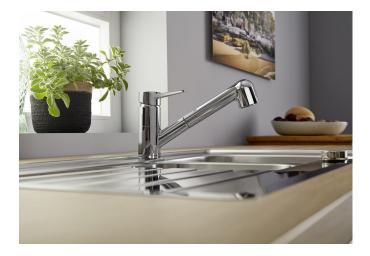

## Product information sheet BLANCOWEGA-S II

Item no. 526416

### Benefits

- Top lever tap for greater ease of operation and flexible kitchen planning
- Pull-out dual spray: easy switch from aerated stream to powerful rinse spray
- Especially suitable for compact sinks and bowls
- Also available in colour version for a perfect match
- with coloured SILGRANIT sinks and bowls