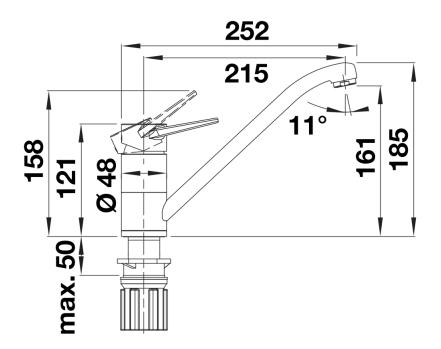

- Top lever tap for greater ease of operation and flexible kitchen planning
- Especially suitable for compact sinks and bowls
- Colour version for a perfect match with coloured SILGRANIT sinks and bowls

## Colours



Available colours: black/chrome anthracite/chrome volcano grey/chrome white/chrome soft white/chrome coffee/chrome

SILGRANIT Look dual finish black/chrome

- 180° swivel spout for greater reach
- Ø 35 mm tap hole required
- With ceramic disk cartridge
- Flexible connector pipes, 550 mm long and <sup>3</sup>/<sub>8</sub>" nut for particularly easy and safe installation
- Patented jet regulator for markedly reduced scaling
- Stabilisation plate to increase the stability of the tap when fitted in stainless steel sinks
- LGA certified
- DVGW planned

Details



Swivel range