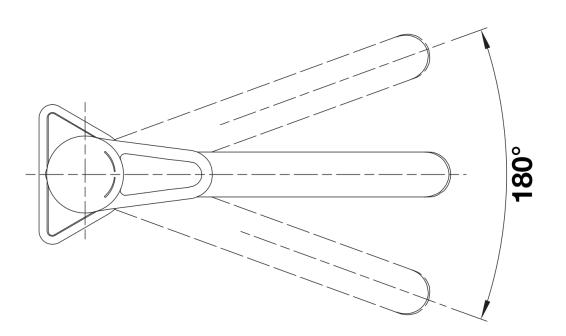

## **Benefits**



- Top lever tap for greater ease of operation and flexible kitchen planning
- Especially suitable for compact sinks and bowls
- Colour version for a perfect match with coloured SILGRANIT sinks and bowls

## Colours



Available colours: black/chrome anthracite/chrome volcano grey/chrome white/chrome soft white/chrome coffee/chrome

SILGRANIT Look dual finish black/chrome

- 180° swivel spout for greater reach
- Ø 35 mm tap hole required
- With ceramic disk cartridge
- Flexible connector pipes, 550 mm long and <sup>3</sup>/<sub>8</sub>" nut for particularly easy and safe installation
- Patented jet regulator for markedly reduced scaling
- Stabilisation plate to increase the stability of the tap when fitted in stainless steel sinks
- LGA certified
- DVGW planned

Details



Swivel range