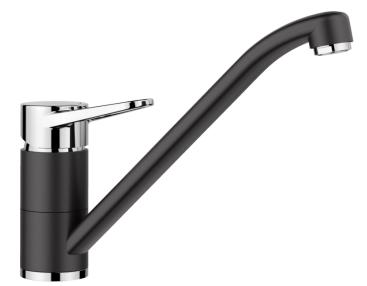

## Product information sheet BLANCOWEGA II

Item no. 526415

## Colours

Available colours: black/chrome anthracite/chrome volcano grey/chrome white/chrome soft white/chrome coffee/chrome

SILGRANIT Look dual finish black/chrome

- 180° swivel spout for greater reach
- Ø 35 mm tap hole required
- With ceramic disk cartridge
- Flexible connector pipes, 550 mm long and <sup>3</sup>/<sub>8</sub>" nut for particularly easy and safe installation
- Patented jet regulator for markedly reduced scaling
- Stabilisation plate to increase the stability of the tap when fitted in stainless steel sinks
- LGA certified
- DVGW planned