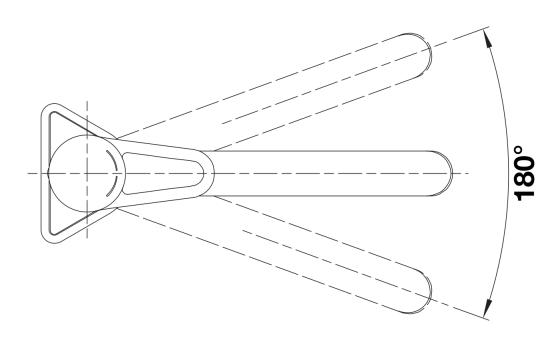

## Colours

galvanic chrome

Available colours: chrome

- 180° swivel spout for greater reach
- Ø 35 mm tap hole required
- With ceramic disk cartridge
- Flexible connector pipes, 550 mm long and %" nut for particularly easy and safe installation
- Patented jet regulator for markedly reduced scaling
- Stabilisation plate to increase the stability of the tap when fitted in stainless steel sinks
- LGA certified
- DVGW planned

## Details

Swivel range

Side view