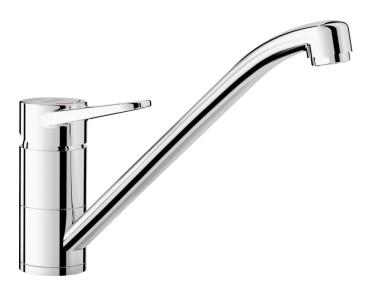

## Product information sheet BLANCOWEGA II

Item no. 526402

**Benefits** 

- Top lever tap for greater ease of operation and flexible kitchen planning
- Especially suitable for compact sinks and bowls
- Also available in colour version for a perfect match with coloured SILGRANIT sinks and bowls

## Colours

galvanic chrome

Available colours: chrome

- 180° swivel spout for greater reach
- Ø 35 mm tap hole required
- With ceramic disk cartridge
- Flexible connector pipes, 550 mm long and %" nut for particularly easy and safe installation
- Patented jet regulator for markedly reduced scaling
- Stabilisation plate to increase the stability of the tap when fitted in stainless steel sinks
- LGA certified
- DVGW planned