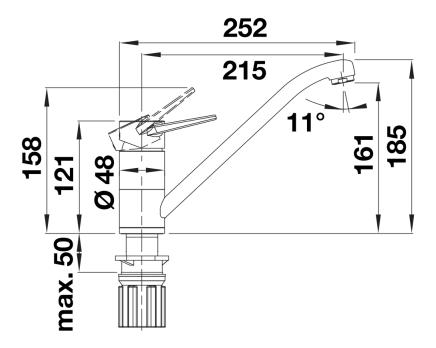

## Product information sheet BLANCOWEGA II

Item no. 526402

**Benefits** 



- Top lever tap for greater ease of operation and flexible kitchen planning
- Especially suitable for compact sinks and bowls
- Also available in colour version for a perfect match with coloured SILGRANIT sinks and bowls

## Colours



galvanic chrome

Available colours: chrome

- 180° swivel spout for greater reach
- Ø 35 mm tap hole required
- With ceramic disk cartridge
- Flexible connector pipes, 550 mm long and %" nut for particularly easy and safe installation
- Patented jet regulator for markedly reduced scaling
- Stabilisation plate to increase the stability of the tap when fitted in stainless steel sinks
- LGA certified
- DVGW planned

## Details



Swivel range



Side view