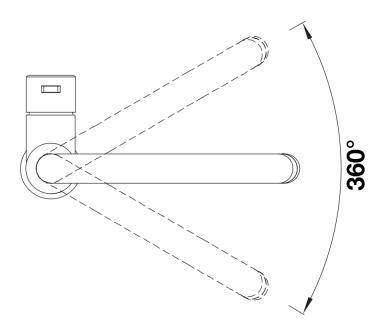

## Colours

solid stainless steel

Available colours: stainless steel

- 360° swivel spout for greater reach
- Ø 35 mm tap hole required
- With ceramic disk cartridge
- Flexible connector pipes, 700 mm long and %" nut for particularly easy and safe installation
- Patented jet regulator for markedly reduced scaling
- Stabilisation plate to increase the stability of the tap when fitted in stainless steel sinks
- With non-return valve and thus guaranteed against reflux in accordance with EN 1717
- LGA approved
- Planned for DVGW certificate

## **Details**

Side view hand gear 2D

Side view