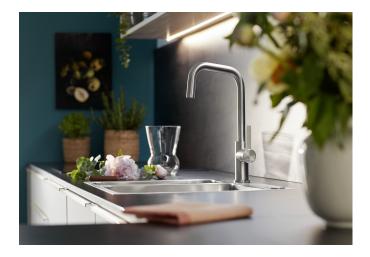

## Product information sheet JANDORA

Item no. 526615

**Benefits** 

- High-quality tap design in solid stainless steel, brushed finish
- Clear mixer tap design for modern kitchens
- High arched outlet for easy filling of pots and vases
- More freedom of movement with installations against a wall thanks to control lever with vertical neutral position
- Energy-saving: basic setting of control lever to cold start
- Also available with pull-down spray

## Colours

solid stainless steel

Available colours: stainless steel

- 360° swivel spout for greater reach
- Ø 35 mm tap hole required
- With ceramic disk cartridge
- Flexible connector pipes, 700 mm long and %" nut for particularly easy and safe installation
- Patented jet regulator for markedly reduced scaling
- Stabilisation plate to increase the stability of the tap when fitted in stainless steel sinks
- With non-return valve and thus guaranteed against reflux in accordance with EN 1717
- LGA approved
- Planned for DVGW certificate