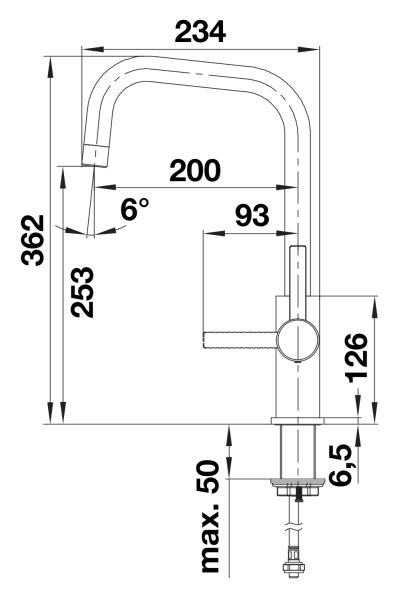

reedom of movement with installations against a wall thanks to control lever with vertical neutral position
- Energy-saving: basic setting of control lever to cold start
- Also available with pull-down spray

## Colours



solid stainless steel

Available colours: stainless steel

- 360° swivel spout for greater reach
- Ø 35 mm tap hole required
- With ceramic disk cartridge
- Flexible connector pipes, 700 mm long and %" nut for particularly easy and safe installation
- Patented jet regulator for markedly reduced scaling
- Stabilisation plate to increase the stability of the tap when fitted in stainless steel sinks
- With non-return valve and thus guaranteed against reflux in accordance with EN 1717
- LGA approved
- Planned for DVGW certificate

## **Details**





Side view hand gear 2D



Side view