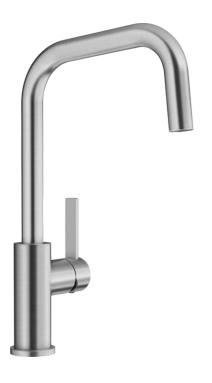

## Product information sheet JANDORA

Item no. 526615

**Benefits** 

- High-quality tap design in solid stainless steel, brushed finish
- Clear mixer tap design for modern kitchens
- High arched outlet for easy filling of pots and vases
- More freedom of movement with installations against a wall thanks to control lever with vertical neutral position
- Energy-saving: basic setting of control lever to cold start
- Also available with pull-down spray

## Colours

solid stainless steel

Available colours: stainless steel

- 360° swivel spout for greater reach
- Ø 35 mm tap hole required
- With ceramic disk cartridge
- Flexible connector pipes, 700 mm long and %" nut for particularly easy and safe installation
- Patented jet regulator for markedly reduced scaling
- Stabilisation plate to increase the stability of the tap when fitted in stainless steel sinks
- With non-return valve and thus guaranteed against reflux in accordance with EN 1717
- LGA approved
- Planned for DVGW certificate