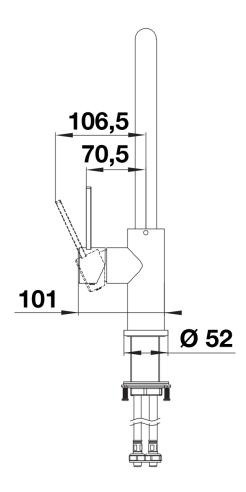

of pots and vases
- More freedom of movement with installations against a wall thanks to control lever with vertical neutral position
- Energy-saving: basic setting of control lever to cold start
- Also available with pull-down spray

## Colours



solid stainless steel

Available colours: stainless steel

- 360° swivel spout for greater reach
- Ø 35 mm tap hole required
- With ceramic disk cartridge
- Flexible connector pipes, 700 mm long and %" nut for particularly easy and safe installation
- Patented jet regulator for markedly reduced scaling
- Stabilisation plate to increase the stability of the tap when fitted in stainless steel sinks
- With non-return valve and thus guaranteed against reflux in accordance with EN 1717
- LGA approved
- Planned for DVGW certificate

## **Details**





Side view hand gear 2D



Side view