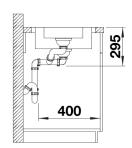

# Product information sheet LANTOS II 6 S-IF

Item no. 526628

**Benefits** 



- Wide sink family range with clear shapesElegant IF flat-rim for flushmount and for installation from above
- Practical additional bowl with a perforated stainless steel colander
- User-friendly thanks to the large drainer area
- Can be installed reversibly
- With 3 1/2" stainless steel basket strainers

- perforated stainless steel colander
- waste kit with space-saving pipe
- 2 x 3 ½" basket strainer with drain remote control (rotary switch) for the main bowl

### 240729 - Stainless Steel colander

### **Details**



Top view



## Cut-out



## Front view