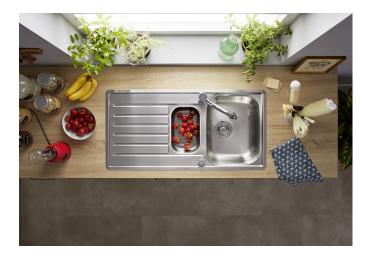

# Product information sheet LANTOS II 6 S-IF

Item no. 526628

**Benefits** 

- Wide sink family range with clear shapesElegant IF flat-rim for flushmount and for installation from above
- Practical additional bowl with a perforated stainless steel colander
- User-friendly thanks to the large drainer area
- Can be installed reversibly
- With 3 1/2" stainless steel basket strainers

- perforated stainless steel colander
- waste kit with space-saving pipe
- 2 x 3 ½" basket strainer with drain remote control (rotary switch) for the main bowl