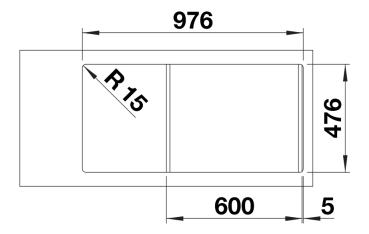

# Product information sheet LANTOS II 6 S-IF

Item no. 526628

**Benefits** 



- Wide sink family range with clear shapesElegant IF flat-rim for flushmount and for installation from above
- Practical additional bowl with a perforated stainless steel colander
- User-friendly thanks to the large drainer area
- Can be installed reversibly
- With 3 1/2" stainless steel basket strainers

- perforated stainless steel colander
- waste kit with space-saving pipe
- 2 x 3 ½" basket strainer with drain remote control (rotary switch) for the main bowl

### 240729 - Stainless Steel colander

### **Details**



Top view



## Cut-out



## Front view