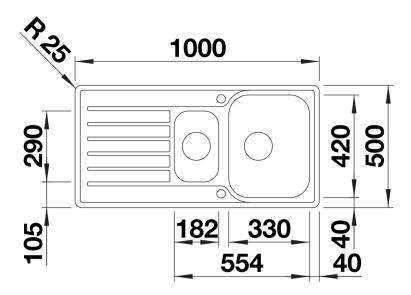

# Product information sheet LANTOS II 6 S-IF

Item no. 526628

**Benefits** 



- Wide sink family range with clear shapesElegant IF flat-rim for flushmount and for installation from above
- Practical additional bowl with a perforated stainless steel colander
- User-friendly thanks to the large drainer area
- Can be installed reversibly
- With 3 1/2" stainless steel basket strainers

- perforated stainless steel colander
- waste kit with space-saving pipe
- 2 x 3 ½" basket strainer with drain remote control (rotary switch) for the main bowl

### 240729 - Stainless Steel colander

### **Details**



Top view



## Cut-out



## Front view