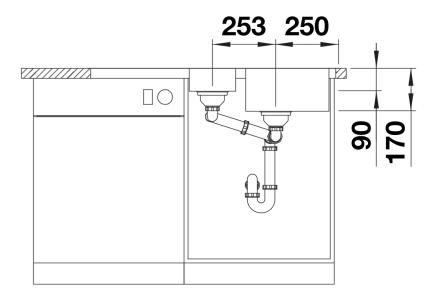

# Product information sheet LANTOS II 6 S-IF

Item no. 526628

**Benefits** 



- Wide sink family range with clear shapesElegant IF flat-rim for flushmount and for installation from above
- Practical additional bowl with a perforated stainless steel colander
- User-friendly thanks to the large drainer area
- Can be installed reversibly
- With 3 1/2" stainless steel basket strainers

- perforated stainless steel colander
- waste kit with space-saving pipe
- 2 x 3 ½" basket strainer with drain remote control (rotary switch) for the main bowl

### 240729 - Stainless Steel colander

### **Details**



Top view



## Cut-out



## Front view