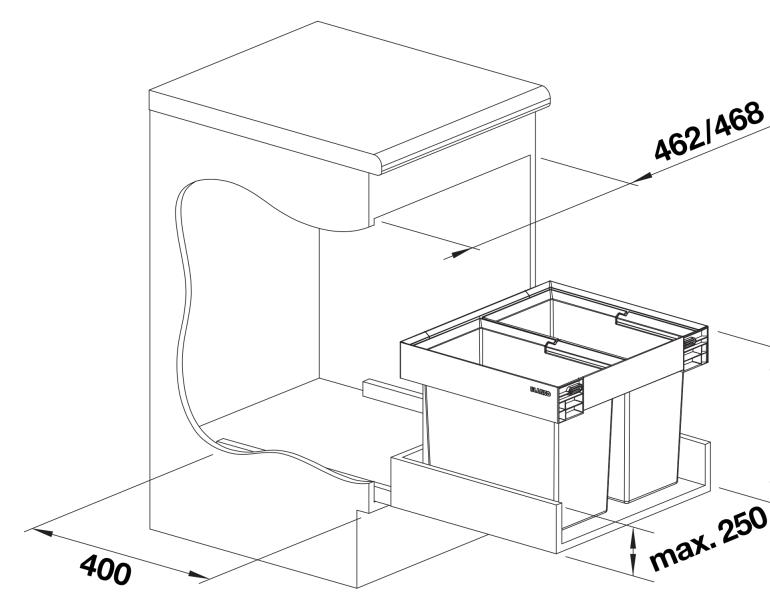

- Optional accessories enhance the system to create an individual solution

- A base cabinet with cover and pull-out is required.

- Installation height 325 mm above the drawer base, installation depth 400 mm.
- 450 mm drawer with full extension slides required.
- Maximum frame height 250 mm above the drawer base.
- Also suitable for installation in base cabinets with frame and panel doors with frames from 90 mm.

- When planning, please note the installation height of the waste management system, the height of the drawer base, the installation depth of the sink with the waste kit and the resulting minimum dimensions of the base cabinet.