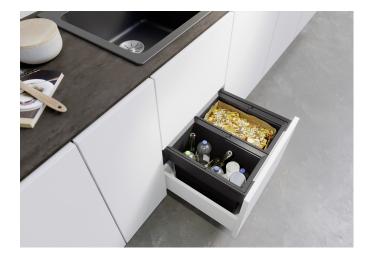

## Benefits

- For base cabinets with divided drawers and a width of 50 to 90cm (thanks to a reduced installation height of 330 mm)

- Diverse waste separation and storage options through flexible bin combinations, with reduced space requirements in the sink cabinet

- High stability and clean through frame solution with hanging bins

- Simple installation without marking or pre-drilling
- Modern design with high-quality aluminium

- All parts are easy to clean thanks to the generous and smooth surfaces

- Optional accessories enhance the system to create an individual solution

- A base cabinet with cover and pull-out is required.

- Installation height 325 mm above the drawer base, installation depth 400 mm.
- 450 mm drawer with full extension slides required.
- Maximum frame height 250 mm above the drawer base.
- Also suitable for installation in base cabinets with frame and panel doors with frames from 90 mm.

- Minimum recommended plinth height for MOVEX installation: 100 mm.

Scope of supply

- system for installation in drawers

- 2 x 19 l bin

Details

PRODUKT\_3D