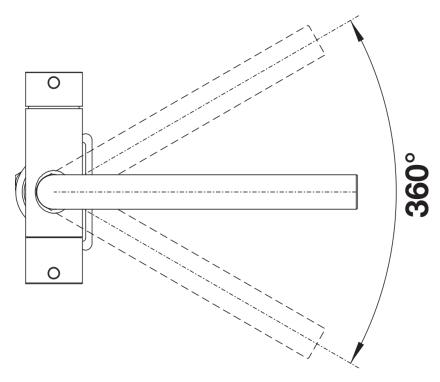

surroundings
- Separate water circuit with extra spout for filtered water no mixture with mains water
- Space-saving and practical: with the 3-in-1-tap no additional drilling is required for filtered water supply
- Spout can be swivelled through 360° for greater cover
- Needs to be installed with a water filter system

## Colours



Special colours black matt

Available colours:

black matt

- 360° swivel spout for greater reach
- Ø 35 mm tap hole required
- With ceramic disk cartridge
- Flexible connector pipes, 450 mm long and 3/4" nut for particularly easy and safe installation
- Patented jet regulator for markedly reduced scaling
- Stabilisation plate to increase the stability of the tap when fitted in stainless steel sinks
- LGA approved

Filter system not included.

## **Details**



Swivel range



Side view hand gear 2D



Side view