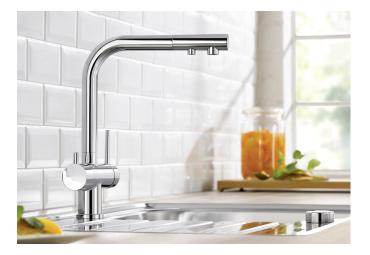

## Product information sheet FONTAS II Filter

Item no. 526670

**Benefits** 

- Comfortable 3-in-1-mixer tap with cold and warm water lever on the right, filtered water lever on the left
- Black matt surface finish to precisely match the surroundings
- Separate water circuit with extra spout for filtered water no mixture with mains water
- Space-saving and practical: with the 3-in-1-tap no additional drilling is required for filtered water supply
- Spout can be swivelled through 360° for greater cover
- Needs to be installed with a water filter system