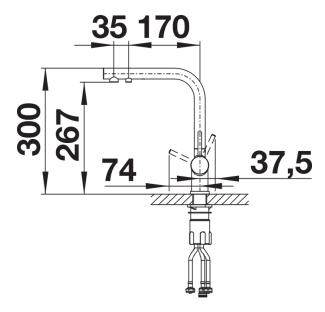

h extra spout for filtered water no mixture with mains water
- Space-saving and practical: with the 3-in-1-tap no additional drilling is required for filtered water supply
- Spout can be swivelled through 360° for greater cover
- Needs to be installed with a water filter system

## Colours



Special colours black matt

Available colours:

black matt

- 360° swivel spout for greater reach
- Ø 35 mm tap hole required
- With ceramic disk cartridge
- Flexible connector pipes, 450 mm long and 3/4" nut for particularly easy and safe installation
- Patented jet regulator for markedly reduced scaling
- Stabilisation plate to increase the stability of the tap when fitted in stainless steel sinks
- LGA approved

Filter system not included.

## **Details**



Swivel range



Side view hand gear 2D



Side view