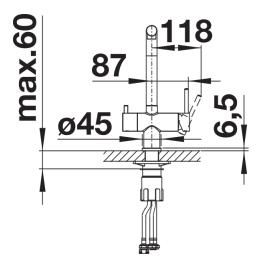

Separate water circuit with extra spout for filtered water no mixture with mains water
- Space-saving and practical: with the 3-in-1-tap no additional drilling is required for filtered water supply
- Spout can be swivelled through 360° for greater cover
- Needs to be installed with a water filter system

## Colours



Special colours black matt

Available colours:

black matt

- 360° swivel spout for greater reach
- Ø 35 mm tap hole required
- With ceramic disk cartridge
- Flexible connector pipes, 450 mm long and 3/4" nut for particularly easy and safe installation
- Patented jet regulator for markedly reduced scaling
- Stabilisation plate to increase the stability of the tap when fitted in stainless steel sinks
- LGA approved

Filter system not included.

## **Details**



Swivel range



Side view hand gear 2D



Side view