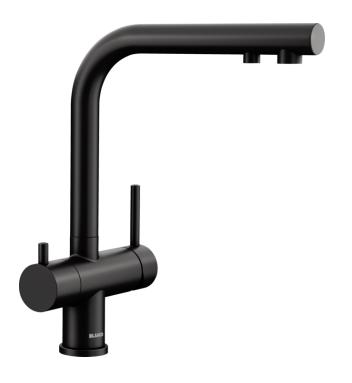

## Product information sheet FONTAS II Filter

Item no. 526670

**Benefits** 

- Comfortable 3-in-1-mixer tap with cold and warm water lever on the right, filtered water lever on the left
- Black matt surface finish to precisely match the surroundings
- Separate water circuit with extra spout for filtered water no mixture with mains water
- Space-saving and practical: with the 3-in-1-tap no additional drilling is required for filtered water supply
- Spout can be swivelled through 360° for greater cover
- Needs to be installed with a water filter system

## Colours

Special colours black matt

Available colours:

black matt

- 360° swivel spout for greater reach
- Ø 35 mm tap hole required
- With ceramic disk cartridge
- Flexible connector pipes, 450 mm long and 3/4" nut for particularly easy and safe installation
- Patented jet regulator for markedly reduced scaling
- Stabilisation plate to increase the stability of the tap when fitted in stainless steel sinks
- LGA approved