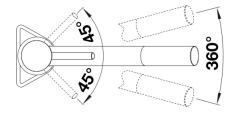

#### **Details**

Swivel range

### Scope of supply

- 360° swivel spout for greater reach
- Ø 35 mm tap hole required
- With ceramic disk cartridge
- Patented jet regulator for markedly reduced scaling
- Flexible connector pipes, 500 mm long and 3/8"" nut
- Stabilisation plate to increase the stability of the tap when fitted in stainless steel sinks