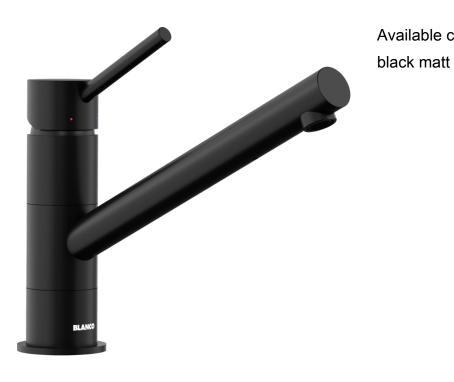

## Product information sheet KANO

Item no. 526667

**Benefits** 



- Slim tap in aesthetic designBlack matt surface finish to precisely match the surroundings
- Especially suitable for compact sinksSpout can be swivelled through 360° for greater reach

### Colours



Special colours black matt

Available colours:

### Scope of supply

- 360° swivel spout for greater reach
- Ø 35 mm tap hole required
- With ceramic disk cartridge
- Patented jet regulator for markedly reduced scaling
- Flexible connector pipes, 500 mm long and 3/8"" nut
- Stabilisation plate to increase the stability of the tap when fitted in stainless steel sinks

#### **Details**



Swivel range



# Side view hand gear 2D



Side view