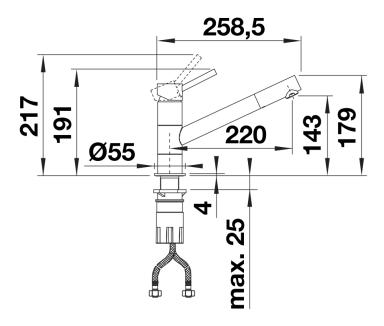

## Product information sheet KANO

Item no. 526667

**Benefits** 



- Slim tap in aesthetic designBlack matt surface finish to precisely match the surroundings
- Especially suitable for compact sinksSpout can be swivelled through 360° for greater reach

### Colours



Special colours black matt

Available colours:

### Scope of supply

- 360° swivel spout for greater reach
- Ø 35 mm tap hole required
- With ceramic disk cartridge
- Patented jet regulator for markedly reduced scaling
- Flexible connector pipes, 500 mm long and 3/8"" nut
- Stabilisation plate to increase the stability of the tap when fitted in stainless steel sinks

#### **Details**



Swivel range



# Side view hand gear 2D



Side view