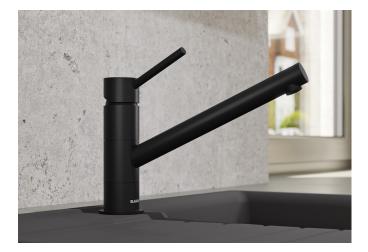

## Product information sheet KANO

Item no. 526667

**Benefits** 

- Slim tap in aesthetic designBlack matt surface finish to precisely match the surroundings
- Especially suitable for compact sinksSpout can be swivelled through 360° for greater reach

### Colours

Special colours black matt

Available colours: