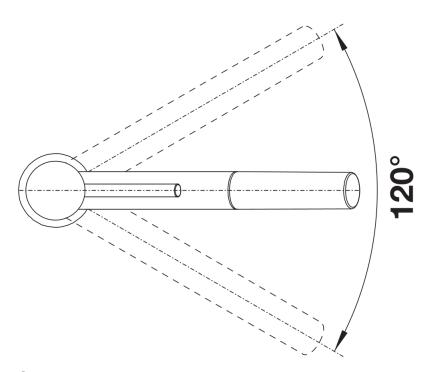

## Details

Swivel range

Side view

## Product information sheet KANO-S

Item no. 526668

**Benefits** 

- Slim tap in aesthetic design
- Black matt surface finish to precisely match the surroundings
- Pull-out spray hose for added reach and convenience
- Especially suitable for compact sinks
- Spout can be swivelled through 120° for greater reach

## Colours

Special colours black matt

Available colours: black matt

- Spout can be swivelled by 120°
- Nylon-sheathed spray hose
- Ø 35 mm tap hole required
- With ceramic disk cartridge
- Flexible 500 mm connector pipes and %" nut for particularly easy and secure installation
- Patented jet regulator for markedly reduced scaling
- Stabilisation plate to increase the stability of the tap when fitted in stainless steel sinks
- With non-return valve and thus guaranteed against reflux in accordance with EN 1717