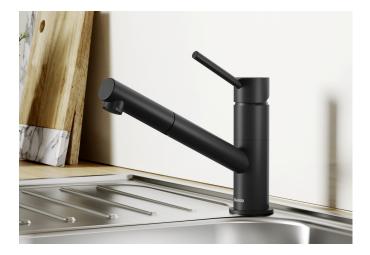

## Product information sheet KANO-S

Item no. 526668

**Benefits** 

- Slim tap in aesthetic design
- Black matt surface finish to precisely match the surroundings
- Pull-out spray hose for added reach and convenience
- Especially suitable for compact sinks
- Spout can be swivelled through 120° for greater reach

## Colours

Special colours black matt

Available colours: black matt

- Spout can be swivelled by 120°
- Nylon-sheathed spray hose
- Ø 35 mm tap hole required
- With ceramic disk cartridge
- Flexible 500 mm connector pipes and %" nut for particularly easy and secure installation
- Patented jet regulator for markedly reduced scaling
- Stabilisation plate to increase the stability of the tap when fitted in stainless steel sinks
- With non-return valve and thus guaranteed against reflux in accordance with EN 1717