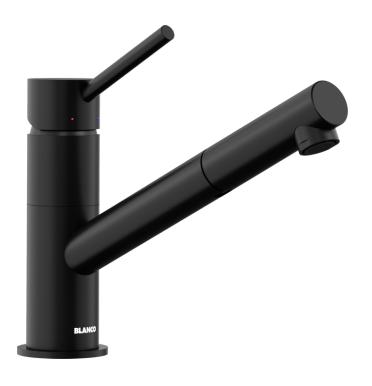

## Product information sheet KANO-S

Item no. 526668

**Benefits** 

- Slim tap in aesthetic design
- Black matt surface finish to precisely match the surroundings
- Pull-out spray hose for added reach and convenience
- Especially suitable for compact sinks
- Spout can be swivelled through 120° for greater reach

## Colours

Special colours black matt

Available colours: black matt

- Spout can be swivelled by 120°
- Nylon-sheathed spray hose
- Ø 35 mm tap hole required
- With ceramic disk cartridge
- Flexible 500 mm connector pipes and %" nut for particularly easy and secure installation
- Patented jet regulator for markedly reduced scaling
- Stabilisation plate to increase the stability of the tap when fitted in stainless steel sinks
- With non-return valve and thus guaranteed against reflux in accordance with EN 1717