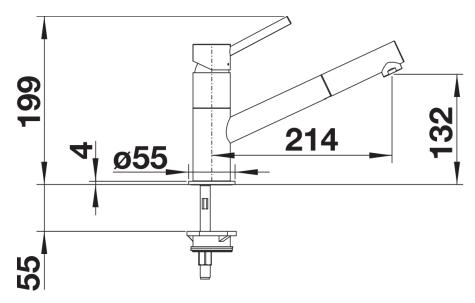

* 



- Slim tap in aesthetic design
- Black matt surface finish to precisely match the surroundings
- Pull-out spray hose for added reach and convenience
- Especially suitable for compact sinks
- Spout can be swivelled through 120° for greater reach

## Colours



Special colours black matt

Available colours: black matt

- Spout can be swivelled by 120°
- Nylon-sheathed spray hose
- Ø 35 mm tap hole required
- With ceramic disk cartridge
- Flexible 500 mm connector pipes and %" nut for particularly easy and secure installation
- Patented jet regulator for markedly reduced scaling
- Stabilisation plate to increase the stability of the tap when fitted in stainless steel sinks
- With non-return valve and thus guaranteed against reflux in accordance with EN 1717

## Details



Swivel range



Side view