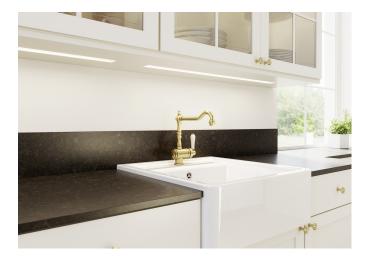

## Product information sheet TRADON

Item no. 526688

**Benefits** 

- Classic design
- Goes particularly well with country-home styleConvenient one-hand operation

## Colours

PVD satin gold

Available colours: satin gold

- 360° swivel spout for greater reach
- Ø 35 mm tap hole required
- With ceramic disk cartridge
- Flexible connector pipes, 450 mm long and %" nut for particularly easy and safe installation
- Patented jet regulator for markedly reduced scaling
- Stabilisation plate to increase the stability of the tap when fitted in stainless steel sinks sinks
- LGA approved
- DVGW approved