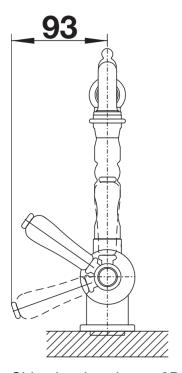

## Product information sheet TRADON

Item no. 526688

**Benefits** 



- Classic design
- Goes particularly well with country-home styleConvenient one-hand operation

## Colours



PVD satin gold

Available colours: satin gold

- 360° swivel spout for greater reach
- Ø 35 mm tap hole required
- With ceramic disk cartridge
- Flexible connector pipes, 450 mm long and %" nut for particularly easy and safe installation
- Patented jet regulator for markedly reduced scaling
- Stabilisation plate to increase the stability of the tap when fitted in stainless steel sinks sinks
- LGA approved
- DVGW approved

## Details



Side view hand gear 2D