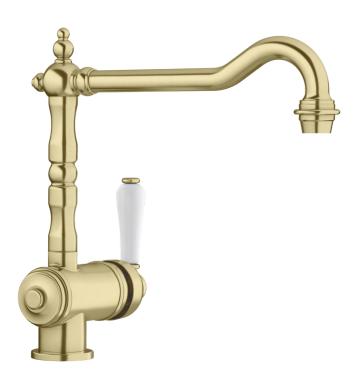

## Product information sheet TRADON

Item no. 526688

**Benefits** 

- Classic design
- Goes particularly well with country-home styleConvenient one-hand operation

## Colours

PVD satin gold

Available colours: satin gold

- 360° swivel spout for greater reach
- Ø 35 mm tap hole required
- With ceramic disk cartridge
- Flexible connector pipes, 450 mm long and %" nut for particularly easy and safe installation
- Patented jet regulator for markedly reduced scaling
- Stabilisation plate to increase the stability of the tap when fitted in stainless steel sinks sinks
- LGA approved
- DVGW approved