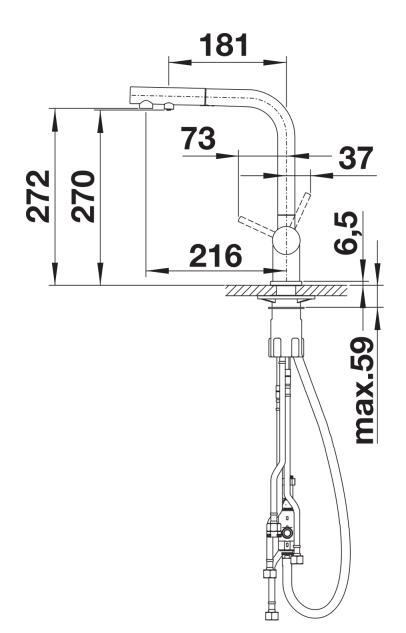

filtered water supply
- Surface finishes to perfectly match sinks and bowls
- Needs to be installed with a water filter system

### Colours



Available colours: black matt

Special colours black matt

- 180° swivel spout for greater reach
- Ø 35 mm tap hole required
- With ceramic disk cartridge
- Flexible connector pipes, 500 mm long and <sup>3</sup>/<sub>8</sub>" nut for particularly easy and safe installation
- Patented jet regulator for markedly reduced scaling
- Stabilisation plate to increase the stability of the tap when fitted in stainless steel sinks
- With non-return valve and thus guaranteed against reflux in accordance with EN 1717
- Planned for LGA certificate
- Planned for DVGW certificate

Filter system not included.

#### Details



Swivel range



Side view hand gear 2D



Side view