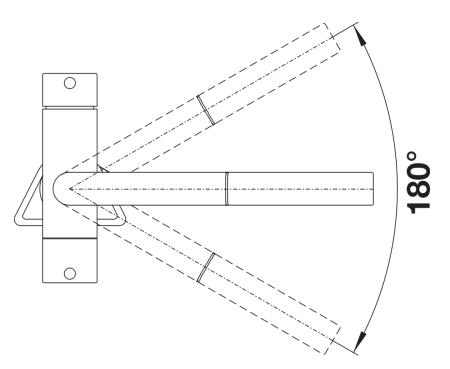

#### Details

Swivel range

Side view hand gear 2D

Side view

### Colours

Available colours: black matt

Special colours black matt

- 180° swivel spout for greater reach
- Ø 35 mm tap hole required
- With ceramic disk cartridge
- Flexible connector pipes, 500 mm long and <sup>3</sup>/<sub>8</sub>" nut for particularly easy and safe installation
- Patented jet regulator for markedly reduced scaling
- Stabilisation plate to increase the stability of the tap when fitted in stainless steel sinks
- With non-return valve and thus guaranteed against reflux in accordance with EN 1717
- Planned for LGA certificate
- Planned for DVGW certificate