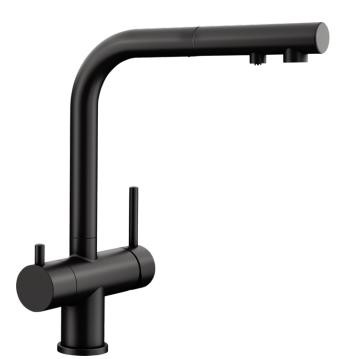

#### Benefits

- Comfortable 3-in-1-mixer tap: filtered and unfiltered water out of a pull-out hose
- Black matt surface finish to precisely match the surroundings
- Separate water circuit: cold and warm water lever on the right, filtered water lever on the left
- Extra spout for filtered water no mixture with mains water
- Space-saving and practical: with the 3-in-1-tap no additional drilling is required for filtered water supply
- Surface finishes to perfectly match sinks and bowls
- Needs to be installed with a water filter system

### Colours

Available colours: black matt

Special colours black matt

- 180° swivel spout for greater reach
- Ø 35 mm tap hole required
- With ceramic disk cartridge
- Flexible connector pipes, 500 mm long and <sup>3</sup>/<sub>8</sub>" nut for particularly easy and safe installation
- Patented jet regulator for markedly reduced scaling
- Stabilisation plate to increase the stability of the tap when fitted in stainless steel sinks
- With non-return valve and thus guaranteed against reflux in accordance with EN 1717
- Planned for LGA certificate
- Planned for DVGW certificate