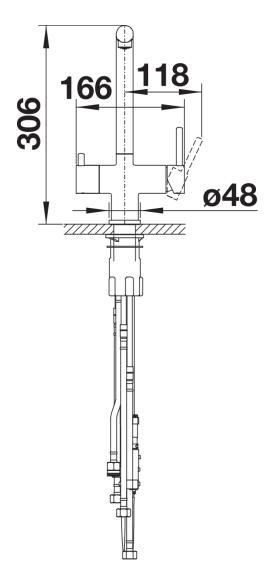

drilling is required for filtered water supply
- Surface finishes to perfectly match sinks and bowls
- Needs to be installed with a water filter system

### Colours



Available colours: black matt

Special colours black matt

- 180° swivel spout for greater reach
- Ø 35 mm tap hole required
- With ceramic disk cartridge
- Flexible connector pipes, 500 mm long and <sup>3</sup>/<sub>8</sub>" nut for particularly easy and safe installation
- Patented jet regulator for markedly reduced scaling
- Stabilisation plate to increase the stability of the tap when fitted in stainless steel sinks
- With non-return valve and thus guaranteed against reflux in accordance with EN 1717
- Planned for LGA certificate
- Planned for DVGW certificate

Filter system not included.

#### Details



Swivel range



Side view hand gear 2D



Side view