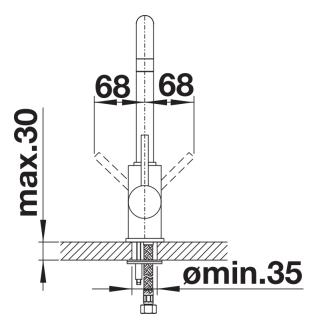

## Details

Swivel range

Side view hand gear 2D

Side view

## Colours

Special colours black matt

Available colours:

black matt

- Single-lever mixer tap
- 360° swivel spout for greater reach
- With ceramic disk cartridge
- Flexible connector pipes, 350 mm long and 3/8" nut for particulary easy installation
- Ø 35 mm tap hole required
- Stabilisation plate to increase the stability of the tap when fitted in stainless steel sinks
- LGA approved
- DVGW approved