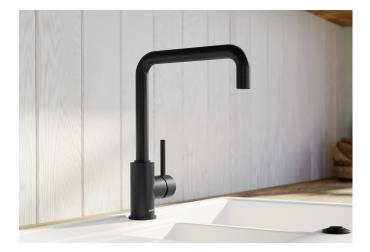

## Product information sheet MILI

Item no. 526665

**Benefits** 

- Slender body with a J-shaped spout
- Black matt surface finish to precisely match the surroundings
- For the easy filling of tall pots and vases
- Enlarged working radius thanks to the 360° swivel spout

## Colours

Special colours black matt

Available colours:

black matt

- Single-lever mixer tap
- 360° swivel spout for greater reach
- With ceramic disk cartridge
- Flexible connector pipes, 350 mm long and 3/8" nut for particulary easy installation
- Ø 35 mm tap hole required
- Stabilisation plate to increase the stability of the tap when fitted in stainless steel sinks
- LGA approved
- DVGW approved