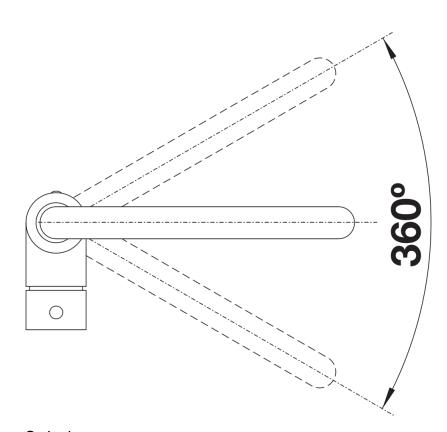

## Details

Swivel range

Side view hand gear 2D

Side view

## Colours

Special colours black matt

Available colours:

black matt

- Single-lever mixer tap
- 360° swivel spout for greater reach
- With ceramic disk cartridge
- Flexible connector pipes, 350 mm long and 3/8" nut for particulary easy installation
- Ø 35 mm tap hole required
- Stabilisation plate to increase the stability of the tap when fitted in stainless steel sinks
- LGA approved
- DVGW approved