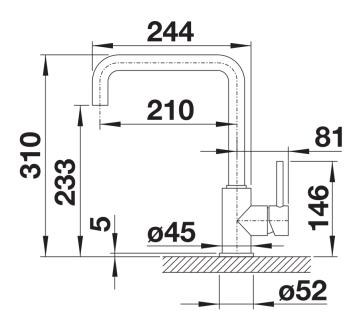

## Product information sheet MILI

Item no. 526665

**Benefits** 



- Slender body with a J-shaped spout
- Black matt surface finish to precisely match the surroundings
- For the easy filling of tall pots and vases
- Enlarged working radius thanks to the 360° swivel spout

## Colours



Special colours black matt

Available colours:

black matt

- Single-lever mixer tap
- 360° swivel spout for greater reach
- With ceramic disk cartridge
- Flexible connector pipes, 350 mm long and 3/8" nut for particulary easy installation
- Ø 35 mm tap hole required
- Stabilisation plate to increase the stability of the tap when fitted in stainless steel sinks
- LGA approved
- DVGW approved

## Details



Swivel range



Side view hand gear 2D



Side view