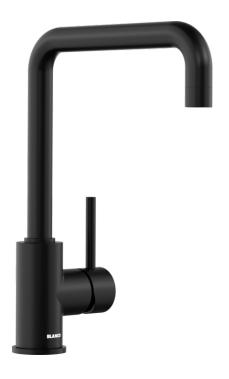

## Product information sheet MILI

Item no. 526665

**Benefits** 

- Slender body with a J-shaped spout
- Black matt surface finish to precisely match the surroundings
- For the easy filling of tall pots and vases
- Enlarged working radius thanks to the 360° swivel spout

## Colours

Special colours black matt

Available colours:

black matt

- Single-lever mixer tap
- 360° swivel spout for greater reach
- With ceramic disk cartridge
- Flexible connector pipes, 350 mm long and 3/8" nut for particulary easy installation
- Ø 35 mm tap hole required
- Stabilisation plate to increase the stability of the tap when fitted in stainless steel sinks
- LGA approved
- DVGW approved