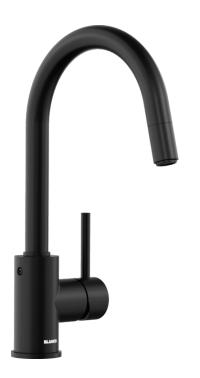

## Product information sheet MIDA-S

Item no. 526653

**Benefits** 

- Gently rounded spout on a slender body
- Black matt surface finish to precisely match the surroundings
- For the easy filling of tall pots and vases
- Especially suitable for compact sinks
- Enlarged working radius thanks to the 360° swivel spout
- Pull-downspray hose for added reach

## Colours

Special colours black matt

Available colours:

black matt

- 360° swivel spout for greater reach
- Ø 35 mm tap hole required
- With ceramic disk cartridge
- Flexible connector pipes, 350 mm long and 3/8" nut for particularly easy installation
- Nylon-sheathed spray hose
- Patented jet regulator for markedly reduced scaling
- Stabilisation plate to increase the stability of the tap when fitted in stainless steel sinks
- With non-return valve and thus guaranteed against reflux in accordance with EN 1717
- LGA approved
- DVGW approved