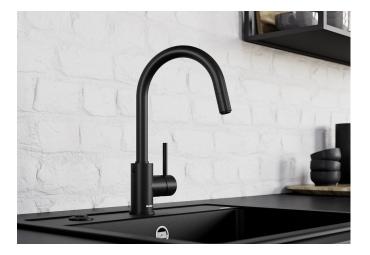

## Product information sheet MIDA-S

Item no. 526653

**Benefits** 

- Gently rounded spout on a slender body
- Black matt surface finish to precisely match the surroundings
- For the easy filling of tall pots and vases
- Especially suitable for compact sinks
- Enlarged working radius thanks to the 360° swivel spout
- Pull-downspray hose for added reach

## Colours

Special colours black matt

Available colours:

black matt

- 360° swivel spout for greater reach
- Ø 35 mm tap hole required
- With ceramic disk cartridge
- Flexible connector pipes, 350 mm long and 3/8" nut for particularly easy installation
- Nylon-sheathed spray hose
- Patented jet regulator for markedly reduced scaling
- Stabilisation plate to increase the stability of the tap when fitted in stainless steel sinks
- With non-return valve and thus guaranteed against reflux in accordance with EN 1717
- LGA approved
- DVGW approved