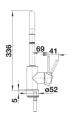

o precisely match the surroundings
- For the easy filling of tall pots and vases
- Especially suitable for compact sinks
- Enlarged working radius thanks to the 360° swivel spout
- Pull-downspray hose for added reach

## Colours



Special colours black matt

Available colours:

black matt

- 360° swivel spout for greater reach
- Ø 35 mm tap hole required
- With ceramic disk cartridge
- Flexible connector pipes, 350 mm long and 3/8" nut for particularly easy installation
- Nylon-sheathed spray hose
- Patented jet regulator for markedly reduced scaling
- Stabilisation plate to increase the stability of the tap when fitted in stainless steel sinks
- With non-return valve and thus guaranteed against reflux in accordance with EN 1717
- LGA approved
- DVGW approved

## Details



Swivel range



## Side view hand gear 2D





Side view