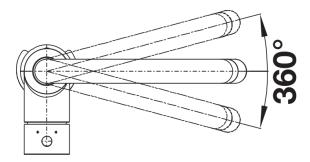

## Details

Swivel range

## Colours

Special colours black matt

Available colours:

black matt

- 360° swivel spout for greater reach
- Ø 35 mm tap hole required
- With ceramic disk cartridge
- Flexible connector pipes, 350 mm long and 3/8" nut for particularly easy installation
- Nylon-sheathed spray hose
- Patented jet regulator for markedly reduced scaling
- Stabilisation plate to increase the stability of the tap when fitted in stainless steel sinks
- With non-return valve and thus guaranteed against reflux in accordance with EN 1717
- LGA approved
- DVGW approved