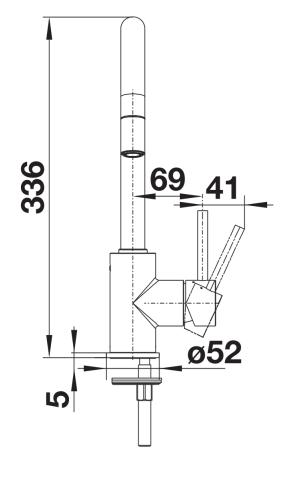

ngs
- For the easy filling of tall pots and vases
- Especially suitable for compact sinks
- Enlarged working radius thanks to the 360° swivel spout
- Pull-downspray hose for added reach

## Colours



Special colours black matt

Available colours:

black matt

- 360° swivel spout for greater reach
- Ø 35 mm tap hole required
- With ceramic disk cartridge
- Flexible connector pipes, 350 mm long and 3/8" nut for particularly easy installation
- Nylon-sheathed spray hose
- Patented jet regulator for markedly reduced scaling
- Stabilisation plate to increase the stability of the tap when fitted in stainless steel sinks
- With non-return valve and thus guaranteed against reflux in accordance with EN 1717
- LGA approved
- DVGW approved

## Details



Swivel range



## Side view hand gear 2D





Side view