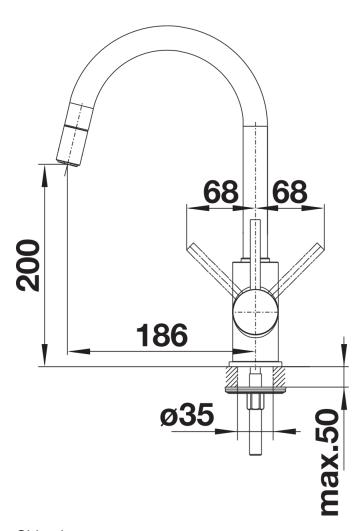

## Colours

Special colours black matt

Available colours:

black matt

- 360° swivel spout for greater reach
- Ø 35 mm tap hole required
- With ceramic disk cartridge
- Flexible connector pipes, 350 mm long and 3/8" nut for particularly easy installation
- Nylon-sheathed spray hose
- Patented jet regulator for markedly reduced scaling
- Stabilisation plate to increase the stability of the tap when fitted in stainless steel sinks
- With non-return valve and thus guaranteed against reflux in accordance with EN 1717
- LGA approved
- DVGW approved

## Details

Swivel range