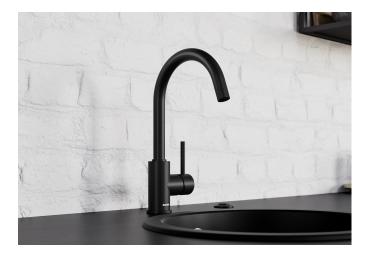

## Product information sheet MIDA

Item no. 526649

**Benefits** 

- Gently rounded spout on a slender bodyBlack matt surface finish to precisely match the surroundings
- For the easy filling of tall pots and vases
- Enlarged working radius thanks to the 360° swivel spout

### Colours

Special colours black matt

Available colours:

black matt