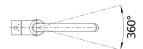

#### Details

Swivel range

### Scope of supply

- 360° swivel spout for greater reach
- Ceramic disk cartridge
- Flexible connector pipes, 350 mm long and 3/8" nut for particulary easy installation
- Nylon-sheathed spray hose
- With non-return valve and thus guaranteed against reflux in accordance with EN 1717
- Ø 35 mm tap hole required
- Stabilisation plate to increase the stability of the tap when fitted in stainless steel sinks
- With non-return valve and thus guaranteed against reflux in accordance with EN 1717
- LGA approved
- DVGW approved