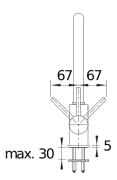

yBlack matt surface finish to precisely match the surroundings
- For the easy filling of tall pots and vases
- Enlarged working radius thanks to the 360° swivel spout

### Colours



Special colours black matt

Available colours:

black matt

### Scope of supply

- 360° swivel spout for greater reach
- Ceramic disk cartridge
- Flexible connector pipes, 350 mm long and 3/8" nut for particulary easy installation
- Nylon-sheathed spray hose
- With non-return valve and thus guaranteed against reflux in accordance with EN 1717
- Ø 35 mm tap hole required
- Stabilisation plate to increase the stability of the tap when fitted in stainless steel sinks
- With non-return valve and thus guaranteed against reflux in accordance with EN 1717
- LGA approved
- DVGW approved

#### Details



Swivel range



# Side view hand gear 2D



Side view