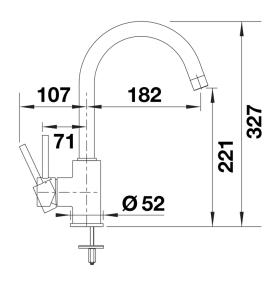

o precisely match the surroundings
- For the easy filling of tall pots and vases
- Enlarged working radius thanks to the 360° swivel spout

### Colours



Special colours black matt

Available colours:

black matt

### Scope of supply

- 360° swivel spout for greater reach
- Ceramic disk cartridge
- Flexible connector pipes, 350 mm long and 3/8" nut for particulary easy installation
- Nylon-sheathed spray hose
- With non-return valve and thus guaranteed against reflux in accordance with EN 1717
- Ø 35 mm tap hole required
- Stabilisation plate to increase the stability of the tap when fitted in stainless steel sinks
- With non-return valve and thus guaranteed against reflux in accordance with EN 1717
- LGA approved
- DVGW approved

#### Details



Swivel range



# Side view hand gear 2D



Side view