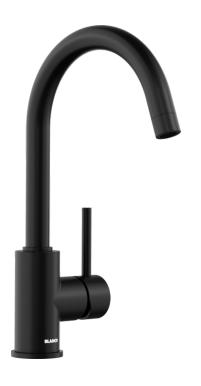

## Product information sheet MIDA

Item no. 526649

**Benefits** 

- Gently rounded spout on a slender bodyBlack matt surface finish to precisely match the surroundings
- For the easy filling of tall pots and vases
- Enlarged working radius thanks to the 360° swivel spout

### Colours

Special colours black matt

Available colours:

black matt

### Scope of supply

- 360° swivel spout for greater reach
- Ceramic disk cartridge
- Flexible connector pipes, 350 mm long and 3/8" nut for particulary easy installation
- Nylon-sheathed spray hose
- With non-return valve and thus guaranteed against reflux in accordance with EN 1717
- Ø 35 mm tap hole required
- Stabilisation plate to increase the stability of the tap when fitted in stainless steel sinks
- With non-return valve and thus guaranteed against reflux in accordance with EN 1717
- LGA approved
- DVGW approved