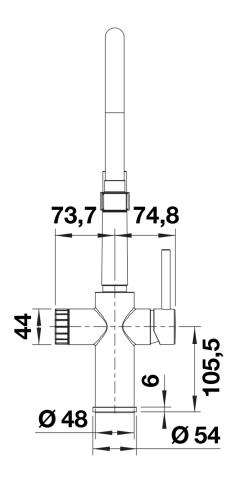

| 11 | nt.                            | ЭI | 0  |
|----|--------------------------------|----|----|
| ப  | $\nabla \mathbf{I} \mathbf{c}$ | 71 | .5 |

Side view hand gear 2D

Side view