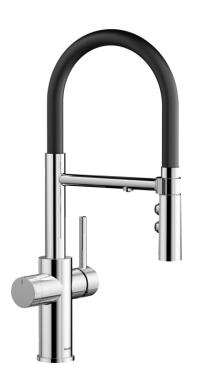

## Product information sheet CATRIS-S Flexo Filter

Item no. 526705

**Benefits** 

- Better-tasting water directly out of the tap without compromising in design
- 3-in-1 mixer tap in semi-professional design for cold, warm and filtered water
- Separate lever controls: cold and warm water right, filtered water left
- Dual spray with integrated flow stop: easy switch from aerated stream to powerful rinse spray
- Unrestricted choice of filtration system according to your region and personal filtration demands tap works with all common filtration systems

## Mixer tap:

- 360° swivel spout for greater reach
- Ø 35 mm tap hole required
- Cartridge with ceramic seals
- Spray made of plastic
- Black hose made of silicone
- Flexible connection pipes with a length of 700 mm and  $\frac{3}{8}$ " nut for filter water line and  $\frac{1}{2}$ " nut for cold/hot water line
- Patented jet regulator for markedly reduced scaling
- Stabilising plate to increase the stability of the tap when fitted in stainless steel sinks
- With non-return valve and thus guaranteed against reflux in accordance with EN 1717 Filter system not included.