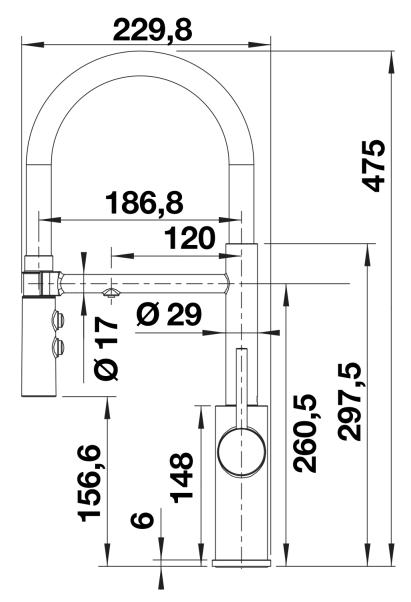

| 11 | nt.                            | ЭI | 0  |
|----|--------------------------------|----|----|
| ப  | $\nabla \mathbf{I} \mathbf{c}$ | 71 | .5 |

Side view hand gear 2D

Side view