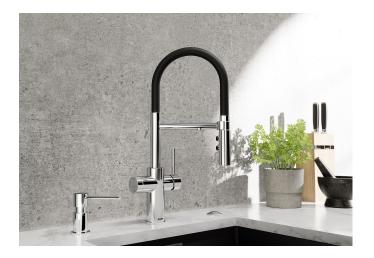

## Product information sheet CATRIS-S Flexo Filter

Item no. 526705

**Benefits** 

- Better-tasting water directly out of the tap without compromising in design
- 3-in-1 mixer tap in semi-professional design for cold, warm and filtered water
- Separate lever controls: cold and warm water right, filtered water left
- Dual spray with integrated flow stop: easy switch from aerated stream to powerful rinse spray
- Unrestricted choice of filtration system according to your region and personal filtration demands tap works with all common filtration systems

## Mixer tap:

- 360° swivel spout for greater reach
- Ø 35 mm tap hole required
- Cartridge with ceramic seals
- Spray made of plastic
- Black hose made of silicone
- Flexible connection pipes with a length of 700 mm and  $\frac{3}{8}$ " nut for filter water line and  $\frac{1}{2}$ " nut for cold/hot water line
- Patented jet regulator for markedly reduced scaling
- Stabilising plate to increase the stability of the tap when fitted in stainless steel sinks
- With non-return valve and thus guaranteed against reflux in accordance with EN 1717 Filter system not included.