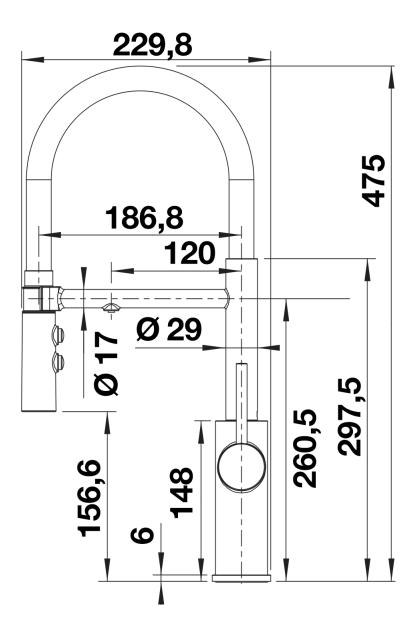

- With non-return valve and thus guaranteed against reflux in accordance with EN 1717 Filter system not included.

Details

Side view hand gear 2D

Side view