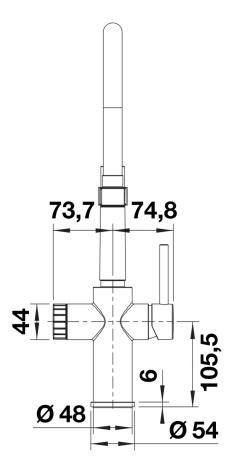

- With non-return valve and thus guaranteed against reflux in accordance with EN 1717 Filter system not included.

Details

Side view hand gear 2D

Side view