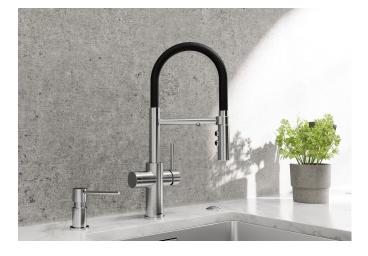

## Benefits

- Better-tasting water directly out of the tap without compromising in design
- PVD steel easy to clean, stain and wear resistant
- 3-in-1 mixer tap in semi-professional design for cold, warm and filtered water
- Separate lever controls: cold and warm water right, filtered water left
- Dual spray with integrated flow stop: easy switch from aerated stream to powerful rinse spray
- Unrestricted choice of filtration system according to your region and personal filtration demands - tap works with all common filtration systems

## Colours

Available colours: PVD steel

**PVD PVD steel** 

Mixer tap:

- 360° swivel spout for greater reach
- Ø 35 mm tap hole required
- Cartridge with ceramic seals
- Spray made of plastic
- Black hose made of silicone