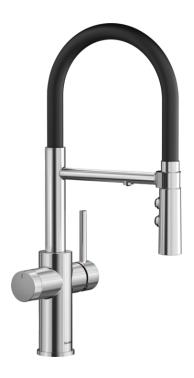

## Benefits

- Better-tasting water directly out of the tap without compromising in design
- PVD steel easy to clean, stain and wear resistant
- 3-in-1 mixer tap in semi-professional design for cold, warm and filtered water
- Separate lever controls: cold and warm water right, filtered water left
- Dual spray with integrated flow stop: easy switch from aerated stream to powerful rinse spray
- Unrestricted choice of filtration system according to your region and personal filtration demands - tap works with all common filtration systems

## Colours

Available colours: PVD steel

**PVD PVD steel** 

Mixer tap:

- 360° swivel spout for greater reach
- Ø 35 mm tap hole required
- Cartridge with ceramic seals
- Spray made of plastic
- Black hose made of silicone

- Flexible connection pipes with a length of 700 mm and  $\frac{3}{8}$ " nut for filter water line and  $\frac{1}{2}$ " nut for cold/hot water line

- Patented jet regulator for markedly reduced scaling
- Stabilising plate to increase the stability of the tap when fitted in stainless steel sinks