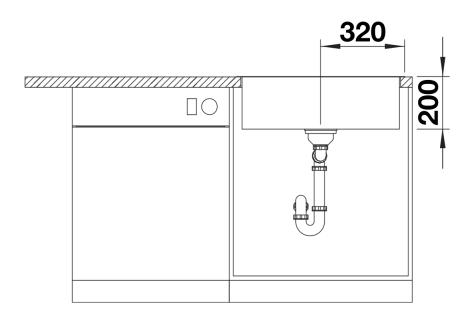

# Product information sheet QUATRUS R15 600-IU

Item no. 200039

**Benefits** 



- Versatile bowl programme for the most diverse requirements
- Elegant flat rim for inset installation and undermounting
- Extra-large and deep bowls for maximum convenience
- Concise corner radii, modern and functional
- Higher functionality thanks to the eye-catching drain grooves in the base

### Planning information

- Please order waste kit separately.<br/>
- br>BLANCO QUATRUS R15-IU - production on demand, minimum order quantity to be checked with BLANCO.

### Scope of supply

- waste kit is not included in the scope of supply

#### **Details**





# Cut-out



Front view



# Side view