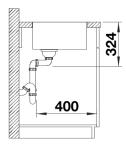

# Product information sheet QUATRUS R15 600-IU

Item no. 200039

**Benefits** 



- Versatile bowl programme for the most diverse requirements
- Elegant flat rim for inset installation and undermounting
- Extra-large and deep bowls for maximum convenience
- Concise corner radii, modern and functional
- Higher functionality thanks to the eye-catching drain grooves in the base

### Planning information

- Please order waste kit separately.<br/>
- br>BLANCO QUATRUS R15-IU - production on demand, minimum order quantity to be checked with BLANCO.

### Scope of supply

- waste kit is not included in the scope of supply

#### **Details**





# Cut-out



Front view



# Side view