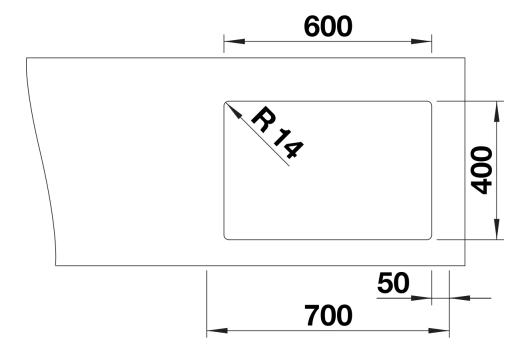

# Product information sheet QUATRUS R15 600-IU

Item no. 200039

**Benefits** 



- Versatile bowl programme for the most diverse requirements
- Elegant flat rim for inset installation and undermounting
- Extra-large and deep bowls for maximum convenience
- Concise corner radii, modern and functional
- Higher functionality thanks to the eye-catching drain grooves in the base

### Planning information

- Please order waste kit separately.<br/>
- br>BLANCO QUATRUS R15-IU - production on demand, minimum order quantity to be checked with BLANCO.

### Scope of supply

- waste kit is not included in the scope of supply

#### **Details**





# Cut-out



Front view



# Side view