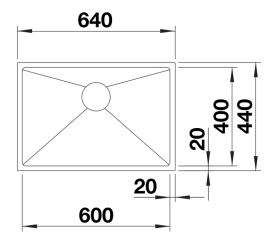

# Product information sheet QUATRUS R15 600-IU

Item no. 200039

**Benefits** 



- Versatile bowl programme for the most diverse requirements
- Elegant flat rim for inset installation and undermounting
- Extra-large and deep bowls for maximum convenience
- Concise corner radii, modern and functional
- Higher functionality thanks to the eye-catching drain grooves in the base

### Planning information

- Please order waste kit separately.<br/>
- br>BLANCO QUATRUS R15-IU - production on demand, minimum order quantity to be checked with BLANCO.

### Scope of supply

- waste kit is not included in the scope of supply

#### **Details**





# Cut-out



Front view



# Side view