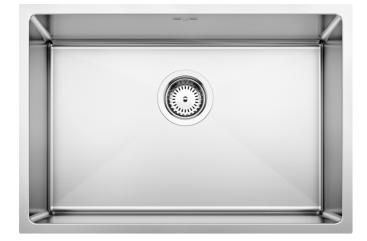

# Product information sheet QUATRUS R15 600-IU

Item no. 200039

**Benefits** 

- Versatile bowl programme for the most diverse requirements
- Elegant flat rim for inset installation and undermounting
- Extra-large and deep bowls for maximum convenience
- Concise corner radii, modern and functional
- Higher functionality thanks to the eye-catching drain grooves in the base