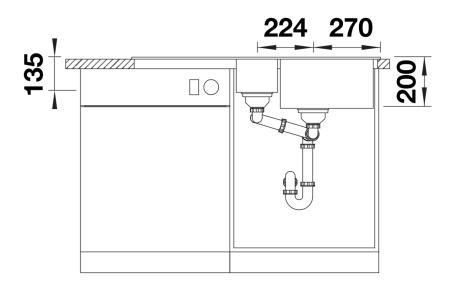

202242 - Foldable ADIRA Grid 202243 - Multifunctional colander

Details

Top view

Cut-out

Front view

Side view