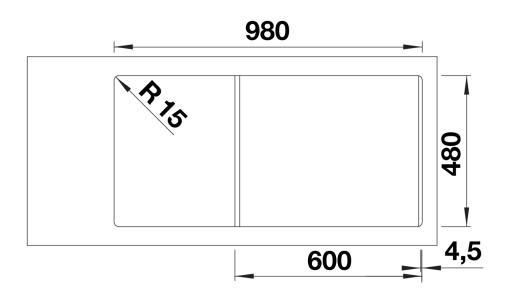

202242 - Foldable ADIRA Grid 202243 - Multifunctional colander

Details

Top view

Cut-out

Front view

Side view