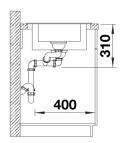

202242 - Foldable ADIRA Grid 202243 - Multifunctional colander

Details

Top view

Cut-out

Front view

Side view