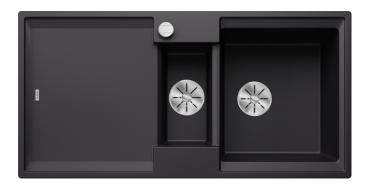

## Colours

SILGRANIT black

Available colours: black anthracite rock grey volcano grey white soft white tartufo coffee - foldable ADIRA grid

- multifunctional plastic colander
- waste kit with space-saving pipe
- 2 x 3 <sup>1</sup>/<sub>2</sub>" InFino basket strainer with drain remote control (rotary switch) for the main bowl