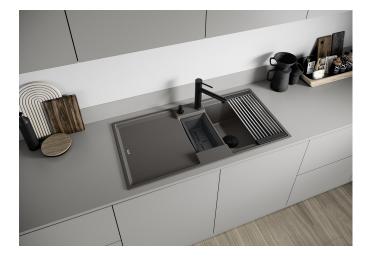

## Benefits

- Modern sink in beautiful Silgranit colours with extended functionality
- High level of comfort due to XL bowl combined with a practical drain and a plain drain area

The multifunctional ADIRA grid is included and can be used to create a top-level on the bowl or as a drainer.
The included colander bin fits in the secondary bowl and is great for prepping tasks with water. It can also be stored in FLEXON II and SELECT II bins in the base cabinet.

- Can be installed reversibly