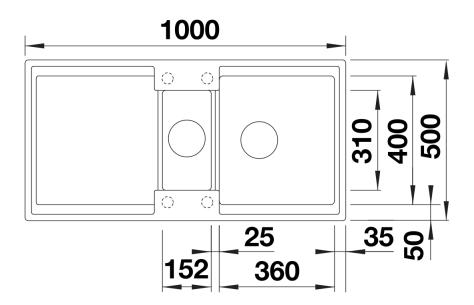

202242 - Foldable ADIRA Grid 202243 - Multifunctional colander

Details

Top view

Cut-out

Front view

Side view