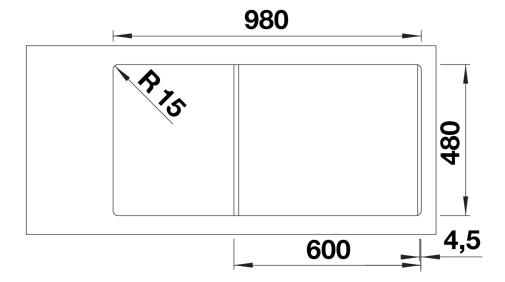

due to XL bowl combined with a practical drain and a plain drain area
- The multifunctional ADIRA grid is included and can be used to create a top-level on the bowl or as a drainer.
- The included colander bin fits in the secondary bowl and is great for prepping tasks with water. It can also be stored in FLEXON II and SELECT II bins in the base cabinet.
- Can be installed reversibly

#### Colours



SILGRANIT anthracite

Available colours:

black anthracite rock grey volcano grey white soft white tartufo coffee

- foldable ADIRA grid
- multifunctional plastic colander
- waste kit with space-saving pipe
- 2 x 3 ½" InFino basket strainer with drain remote control (rotary switch) for the main bowl

202242 - Foldable ADIRA Grid

202243 - Multifunctional colander

#### **Details**



Top view



## Cut-out



Front view



# Side view