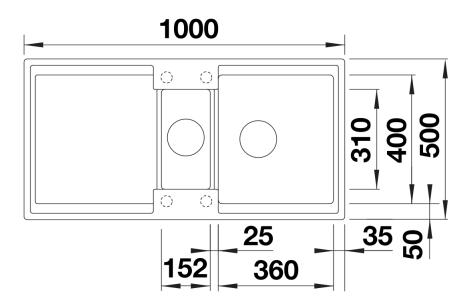

of comfort due to XL bowl combined with a practical drain and a plain drain area
- The multifunctional ADIRA grid is included and can be used to create a top-level on the bowl or as a drainer.
- The included colander bin fits in the secondary bowl and is great for prepping tasks with water. It can also be stored in FLEXON II and SELECT II bins in the base cabinet.
- Can be installed reversibly

#### Colours



SILGRANIT anthracite

Available colours:

black anthracite rock grey volcano grey white soft white tartufo coffee

- foldable ADIRA grid
- multifunctional plastic colander
- waste kit with space-saving pipe
- 2 x 3 ½" InFino basket strainer with drain remote control (rotary switch) for the main bowl

202242 - Foldable ADIRA Grid

202243 - Multifunctional colander

#### **Details**



Top view



## Cut-out



Front view



# Side view