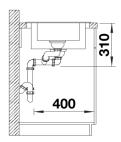

a practical drain and a plain drain area
- The multifunctional ADIRA grid is included and can be used to create a top-level on the bowl or as a drainer.
- The included colander bin fits in the secondary bowl and is great for prepping tasks with water. It can also be stored in FLEXON II and SELECT II bins in the base cabinet.
- Can be installed reversibly

#### Colours



SILGRANIT anthracite

Available colours:

black anthracite rock grey volcano grey white soft white tartufo coffee

- foldable ADIRA grid
- multifunctional plastic colander
- waste kit with space-saving pipe
- 2 x 3 ½" InFino basket strainer with drain remote control (rotary switch) for the main bowl

202242 - Foldable ADIRA Grid

202243 - Multifunctional colander

#### **Details**



Top view



## Cut-out



Front view



# Side view