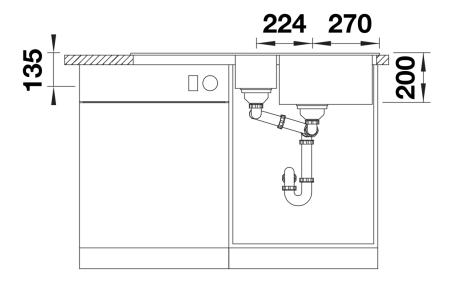

combined with a practical drain and a plain drain area
- The multifunctional ADIRA grid is included and can be used to create a top-level on the bowl or as a drainer.
- The included colander bin fits in the secondary bowl and is great for prepping tasks with water. It can also be stored in FLEXON II and SELECT II bins in the base cabinet.
- Can be installed reversibly

#### Colours



SILGRANIT anthracite

Available colours:

black anthracite rock grey volcano grey white soft white tartufo coffee

- foldable ADIRA grid
- multifunctional plastic colander
- waste kit with space-saving pipe
- 2 x 3 ½" InFino basket strainer with drain remote control (rotary switch) for the main bowl

202242 - Foldable ADIRA Grid

202243 - Multifunctional colander

#### **Details**



Top view



## Cut-out



Front view



# Side view