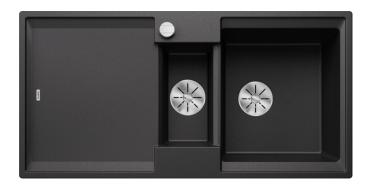

#### Colours

SILGRANIT anthracite

Available colours:

black anthracite rock grey volcano grey white soft white tartufo coffee

- foldable ADIRA grid
- multifunctional plastic colander
- waste kit with space-saving pipe
- 2 x 3 ½" InFino basket strainer with drain remote control (rotary switch) for the main bowl

202242 - Foldable ADIRA Grid

202243 - Multifunctional colander