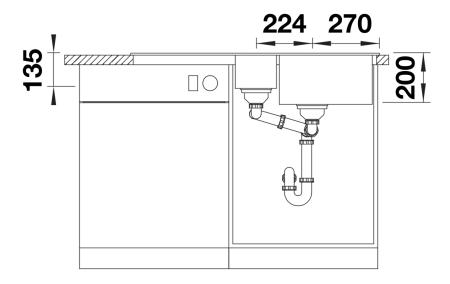

ombined with a practical drain and a plain drain area
- The multifunctional ADIRA grid is included and can be used to create a top-level on the bowl or as a drainer.
- The included colander bin fits in the secondary bowl and is great for prepping tasks with water. It can also be stored in FLEXON II and SELECT II bins in the base cabinet.
- Can be installed reversibly

#### Colours



SILGRANIT volcano grey

Available colours:

black anthracite rock grey volcano grey white soft white tartufo coffee

- foldable ADIRA grid
- multifunctional plastic colander
- waste kit with space-saving pipe
- 2 x 3 ½" InFino basket strainer with drain remote control (rotary switch) for the main bowl

202242 - Foldable ADIRA Grid

202243 - Multifunctional colander

#### **Details**



Top view



## Cut-out



Front view



# Side view