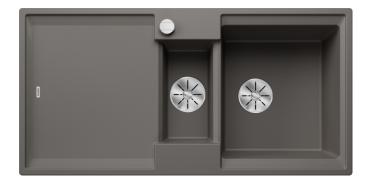

#### Colours

SILGRANIT volcano grey

Available colours:

black anthracite rock grey volcano grey white soft white tartufo coffee

- foldable ADIRA grid
- multifunctional plastic colander
- waste kit with space-saving pipe
- 2 x 3 ½" InFino basket strainer with drain remote control (rotary switch) for the main bowl

202242 - Foldable ADIRA Grid

202243 - Multifunctional colander

#### **Details**

Top view