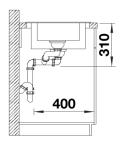

practical drain and a plain drain area
- The multifunctional ADIRA grid is included and can be used to create a top-level on the bowl or as a drainer.
- The included colander bin fits in the secondary bowl and is great for prepping tasks with water. It can also be stored in FLEXON II and SELECT II bins in the base cabinet.
- Can be installed reversibly

#### Colours



SILGRANIT volcano grey

Available colours:

black anthracite rock grey volcano grey white soft white tartufo coffee

- foldable ADIRA grid
- multifunctional plastic colander
- waste kit with space-saving pipe
- 2 x 3 ½" InFino basket strainer with drain remote control (rotary switch) for the main bowl

202242 - Foldable ADIRA Grid

202243 - Multifunctional colander

#### **Details**



Top view



## Cut-out



Front view



# Side view