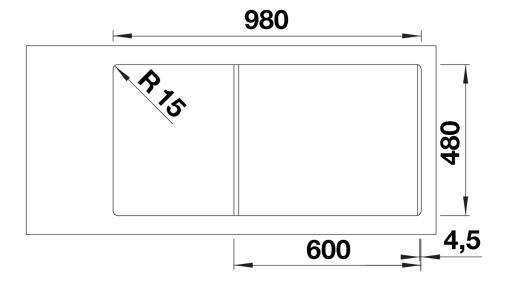

e to XL bowl combined with a practical drain and a plain drain area
- The multifunctional ADIRA grid is included and can be used to create a top-level on the bowl or as a drainer.
- The included colander bin fits in the secondary bowl and is great for prepping tasks with water. It can also be stored in FLEXON II and SELECT II bins in the base cabinet.
- Can be installed reversibly

#### Colours



SILGRANIT volcano grey

Available colours:

black anthracite rock grey volcano grey white soft white tartufo coffee

- foldable ADIRA grid
- multifunctional plastic colander
- waste kit with space-saving pipe
- 2 x 3 ½" InFino basket strainer with drain remote control (rotary switch) for the main bowl

202242 - Foldable ADIRA Grid

202243 - Multifunctional colander

#### **Details**



Top view



## Cut-out



Front view



# Side view