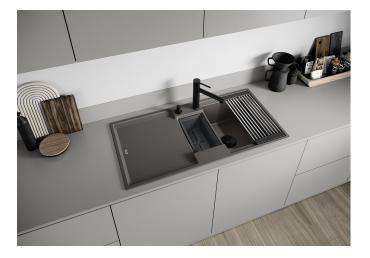

### Product information sheet ADIRA 6 S

Item no. 527604

**Benefits** 

- Modern sink in beautiful Silgranit colours with extended functionality
- High level of comfort due to XL bowl combined with a practical drain and a plain drain area
- The multifunctional ADIRA grid is included and can be used to create a top-level on the bowl or as a drainer.
- The included colander bin fits in the secondary bowl and is great for prepping tasks with water. It can also be stored in FLEXON II and SELECT II bins in the base cabinet.
- Can be installed reversibly

#### Colours

SILGRANIT volcano grey

Available colours:

black anthracite rock grey volcano grey white soft white tartufo coffee

- foldable ADIRA grid
- multifunctional plastic colander
- waste kit with space-saving pipe
- 2 x 3 ½" InFino basket strainer with drain remote control (rotary switch) for the main bowl