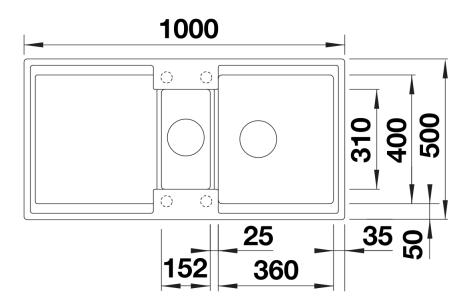

f comfort due to XL bowl combined with a practical drain and a plain drain area
- The multifunctional ADIRA grid is included and can be used to create a top-level on the bowl or as a drainer.
- The included colander bin fits in the secondary bowl and is great for prepping tasks with water. It can also be stored in FLEXON II and SELECT II bins in the base cabinet.
- Can be installed reversibly

#### Colours



SILGRANIT volcano grey

Available colours:

black anthracite rock grey volcano grey white soft white tartufo coffee

- foldable ADIRA grid
- multifunctional plastic colander
- waste kit with space-saving pipe
- 2 x 3 ½" InFino basket strainer with drain remote control (rotary switch) for the main bowl

202242 - Foldable ADIRA Grid

202243 - Multifunctional colander

#### **Details**



Top view



## Cut-out



Front view



# Side view