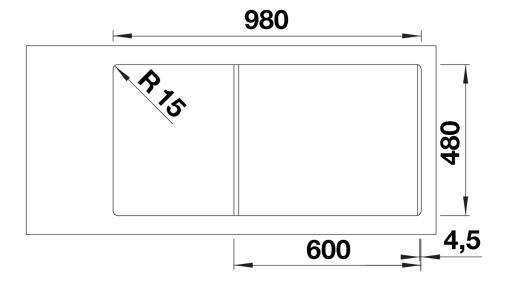

fort due to XL bowl combined with a practical drain and a plain drain area
- The multifunctional ADIRA grid is included and can be used to create a top-level on the bowl or as a drainer.
- The included colander bin fits in the secondary bowl and is great for prepping tasks with water. It can also be stored in FLEXON II and SELECT II bins in the base cabinet.
- Can be installed reversibly

#### Colours



SILGRANIT white

Available colours:

black anthracite rock grey volcano grey white soft white tartufo coffee

- foldable ADIRA grid
- multifunctional plastic colander
- waste kit with space-saving pipe
- 2 x 3 ½" InFino basket strainer with drain remote control (rotary switch) for the main bowl

202242 - Foldable ADIRA Grid

202243 - Multifunctional colander

#### **Details**



Top view



## Cut-out



Front view



# Side view