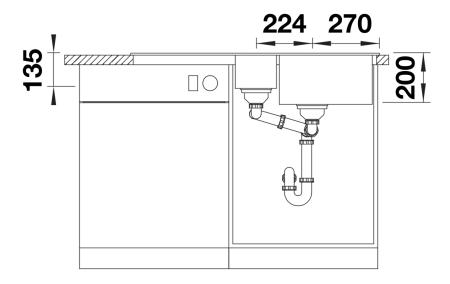

bowl combined with a practical drain and a plain drain area
- The multifunctional ADIRA grid is included and can be used to create a top-level on the bowl or as a drainer.
- The included colander bin fits in the secondary bowl and is great for prepping tasks with water. It can also be stored in FLEXON II and SELECT II bins in the base cabinet.
- Can be installed reversibly

#### Colours



SILGRANIT white

Available colours:

black anthracite rock grey volcano grey white soft white tartufo coffee

- foldable ADIRA grid
- multifunctional plastic colander
- waste kit with space-saving pipe
- 2 x 3 ½" InFino basket strainer with drain remote control (rotary switch) for the main bowl

202242 - Foldable ADIRA Grid

202243 - Multifunctional colander

#### **Details**



Top view



## Cut-out



Front view



# Side view