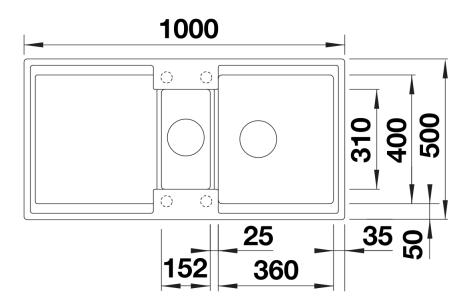

level of comfort due to XL bowl combined with a practical drain and a plain drain area
- The multifunctional ADIRA grid is included and can be used to create a top-level on the bowl or as a drainer.
- The included colander bin fits in the secondary bowl and is great for prepping tasks with water. It can also be stored in FLEXON II and SELECT II bins in the base cabinet.
- Can be installed reversibly

#### Colours



SILGRANIT white

Available colours:

black anthracite rock grey volcano grey white soft white tartufo coffee

- foldable ADIRA grid
- multifunctional plastic colander
- waste kit with space-saving pipe
- 2 x 3 ½" InFino basket strainer with drain remote control (rotary switch) for the main bowl

202242 - Foldable ADIRA Grid

202243 - Multifunctional colander

#### **Details**



Top view



## Cut-out



Front view



# Side view