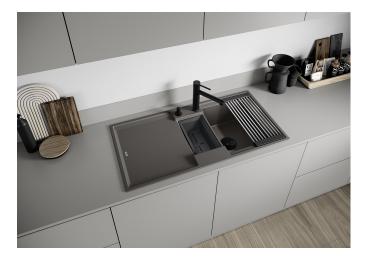

### Product information sheet ADIRA 6 S

Item no. 527605

**Benefits** 

- Modern sink in beautiful Silgranit colours with extended functionality
- High level of comfort due to XL bowl combined with a practical drain and a plain drain area
- The multifunctional ADIRA grid is included and can be used to create a top-level on the bowl or as a drainer.
- The included colander bin fits in the secondary bowl and is great for prepping tasks with water. It can also be stored in FLEXON II and SELECT II bins in the base cabinet.
- Can be installed reversibly

#### Colours

SILGRANIT white

Available colours:

black anthracite rock grey volcano grey white soft white tartufo coffee

- foldable ADIRA grid
- multifunctional plastic colander
- waste kit with space-saving pipe
- 2 x 3 ½" InFino basket strainer with drain remote control (rotary switch) for the main bowl