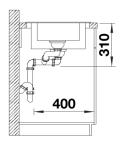

with a practical drain and a plain drain area
- The multifunctional ADIRA grid is included and can be used to create a top-level on the bowl or as a drainer.
- The included colander bin fits in the secondary bowl and is great for prepping tasks with water. It can also be stored in FLEXON II and SELECT II bins in the base cabinet.
- Can be installed reversibly

#### Colours



SILGRANIT white

Available colours:

black anthracite rock grey volcano grey white soft white tartufo coffee

- foldable ADIRA grid
- multifunctional plastic colander
- waste kit with space-saving pipe
- 2 x 3 ½" InFino basket strainer with drain remote control (rotary switch) for the main bowl

202242 - Foldable ADIRA Grid

202243 - Multifunctional colander

#### **Details**



Top view



## Cut-out



Front view



# Side view