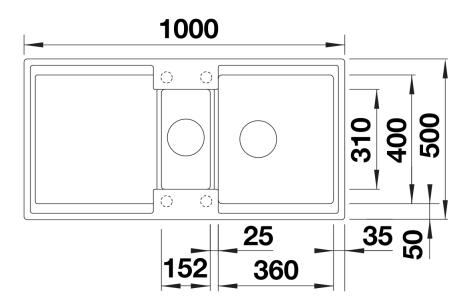

l of comfort due to XL bowl combined with a practical drain and a plain drain area
- The multifunctional ADIRA grid is included and can be used to create a top-level on the bowl or as a drainer.
- The included colander bin fits in the secondary bowl and is great for prepping tasks with water. It can also be stored in FLEXON II and SELECT II bins in the base cabinet.
- Can be installed reversibly

#### Colours



SILGRANIT soft white

Available colours:

black anthracite rock grey volcano grey white soft white tartufo coffee

- foldable ADIRA grid
- multifunctional plastic colander
- waste kit with space-saving pipe
- 2 x 3 ½" InFino basket strainer with drain remote control (rotary switch) for the main bowl

202242 - Foldable ADIRA Grid

202243 - Multifunctional colander

### **Details**



Top view



## Cut-out



Front view



# Side view