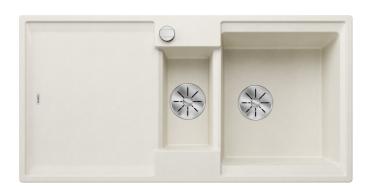

#### Colours

SILGRANIT soft white

Available colours:

black anthracite rock grey volcano grey white soft white tartufo coffee

- foldable ADIRA grid
- multifunctional plastic colander
- waste kit with space-saving pipe
- 2 x 3 ½" InFino basket strainer with drain remote control (rotary switch) for the main bowl