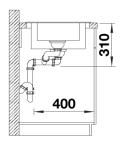

h a practical drain and a plain drain area
- The multifunctional ADIRA grid is included and can be used to create a top-level on the bowl or as a drainer.
- The included colander bin fits in the secondary bowl and is great for prepping tasks with water. It can also be stored in FLEXON II and SELECT II bins in the base cabinet.
- Can be installed reversibly

#### Colours



SILGRANIT soft white

Available colours:

black anthracite rock grey volcano grey white soft white tartufo coffee

- foldable ADIRA grid
- multifunctional plastic colander
- waste kit with space-saving pipe
- 2 x 3 ½" InFino basket strainer with drain remote control (rotary switch) for the main bowl

202242 - Foldable ADIRA Grid

202243 - Multifunctional colander

### **Details**



Top view



## Cut-out



Front view



# Side view