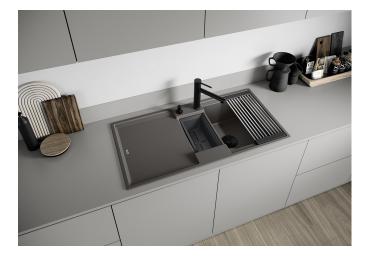

### Product information sheet ADIRA 6 S

Item no. 527606

**Benefits** 

- Modern sink in beautiful Silgranit colours with extended functionality
- High level of comfort due to XL bowl combined with a practical drain and a plain drain area
- The multifunctional ADIRA grid is included and can be used to create a top-level on the bowl or as a drainer.
- The included colander bin fits in the secondary bowl and is great for prepping tasks with water. It can also be stored in FLEXON II and SELECT II bins in the base cabinet.
- Can be installed reversibly

#### Colours

SILGRANIT soft white

Available colours:

black anthracite rock grey volcano grey white soft white tartufo coffee

- foldable ADIRA grid
- multifunctional plastic colander
- waste kit with space-saving pipe
- 2 x 3 ½" InFino basket strainer with drain remote control (rotary switch) for the main bowl