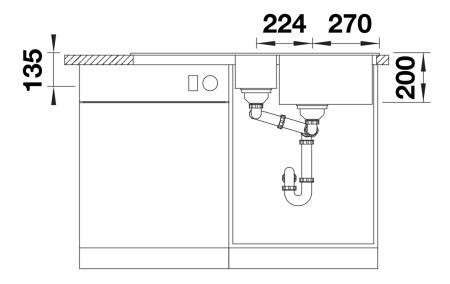

l combined with a practical drain and a plain drain area
- The multifunctional ADIRA grid is included and can be used to create a top-level on the bowl or as a drainer.
- The included colander bin fits in the secondary bowl and is great for prepping tasks with water. It can also be stored in FLEXON II and SELECT II bins in the base cabinet.
- Can be installed reversibly

#### Colours



SILGRANIT soft white

Available colours:

black anthracite rock grey volcano grey white soft white tartufo coffee

- foldable ADIRA grid
- multifunctional plastic colander
- waste kit with space-saving pipe
- 2 x 3 ½" InFino basket strainer with drain remote control (rotary switch) for the main bowl

202242 - Foldable ADIRA Grid

202243 - Multifunctional colander

### **Details**



Top view



## Cut-out



Front view



# Side view