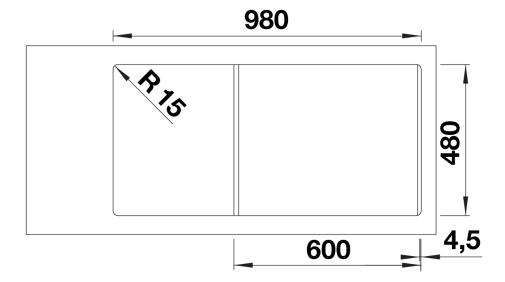

due to XL bowl combined with a practical drain and a plain drain area
- The multifunctional ADIRA grid is included and can be used to create a top-level on the bowl or as a drainer.
- The included colander bin fits in the secondary bowl and is great for prepping tasks with water. It can also be stored in FLEXON II and SELECT II bins in the base cabinet.
- Can be installed reversibly

#### Colours



SILGRANIT soft white

Available colours:

black anthracite rock grey volcano grey white soft white tartufo coffee

- foldable ADIRA grid
- multifunctional plastic colander
- waste kit with space-saving pipe
- 2 x 3 ½" InFino basket strainer with drain remote control (rotary switch) for the main bowl

202242 - Foldable ADIRA Grid

202243 - Multifunctional colander

### **Details**



Top view



## Cut-out



Front view



# Side view