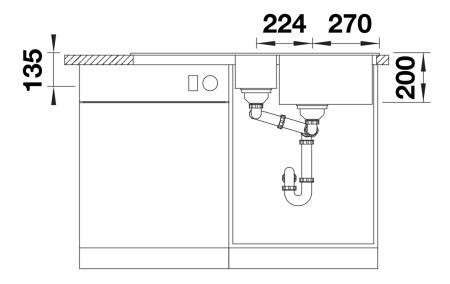

owl combined with a practical drain and a plain drain area
- The multifunctional ADIRA grid is included and can be used to create a top-level on the bowl or as a drainer.
- The included colander bin fits in the secondary bowl and is great for prepping tasks with water. It can also be stored in FLEXON II and SELECT II bins in the base cabinet.
- Can be installed reversibly

#### Colours



SILGRANIT tartufo

Available colours:

black anthracite rock grey volcano grey white soft white tartufo coffee

- foldable ADIRA grid
- multifunctional plastic colander
- waste kit with space-saving pipe
- 2 x 3 ½" InFino basket strainer with drain remote control (rotary switch) for the main bowl

202242 - Foldable ADIRA Grid

202243 - Multifunctional colander

#### **Details**



Top view



## Cut-out



Front view



# Side view