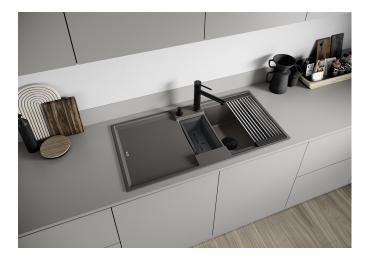

### Product information sheet ADIRA 6 S

Item no. 527607

**Benefits** 

- Modern sink in beautiful Silgranit colours with extended functionality
- High level of comfort due to XL bowl combined with a practical drain and a plain drain area
- The multifunctional ADIRA grid is included and can be used to create a top-level on the bowl or as a drainer.
- The included colander bin fits in the secondary bowl and is great for prepping tasks with water. It can also be stored in FLEXON II and SELECT II bins in the base cabinet.
- Can be installed reversibly

#### Colours

SILGRANIT tartufo

Available colours:

black anthracite rock grey volcano grey white soft white tartufo coffee

- foldable ADIRA grid
- multifunctional plastic colander
- waste kit with space-saving pipe
- 2 x 3 ½" InFino basket strainer with drain remote control (rotary switch) for the main bowl