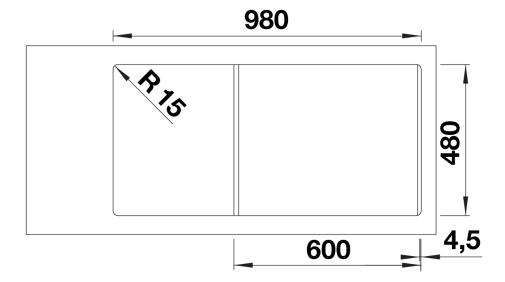

rt due to XL bowl combined with a practical drain and a plain drain area
- The multifunctional ADIRA grid is included and can be used to create a top-level on the bowl or as a drainer.
- The included colander bin fits in the secondary bowl and is great for prepping tasks with water. It can also be stored in FLEXON II and SELECT II bins in the base cabinet.
- Can be installed reversibly

#### Colours



SILGRANIT tartufo

Available colours:

black anthracite rock grey volcano grey white soft white tartufo coffee

- foldable ADIRA grid
- multifunctional plastic colander
- waste kit with space-saving pipe
- 2 x 3 ½" InFino basket strainer with drain remote control (rotary switch) for the main bowl

202242 - Foldable ADIRA Grid

202243 - Multifunctional colander

#### **Details**



Top view



## Cut-out



Front view



# Side view