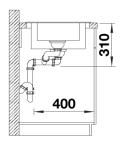

ith a practical drain and a plain drain area
- The multifunctional ADIRA grid is included and can be used to create a top-level on the bowl or as a drainer.
- The included colander bin fits in the secondary bowl and is great for prepping tasks with water. It can also be stored in FLEXON II and SELECT II bins in the base cabinet.
- Can be installed reversibly

#### Colours



SILGRANIT tartufo

Available colours:

black anthracite rock grey volcano grey white soft white tartufo coffee

- foldable ADIRA grid
- multifunctional plastic colander
- waste kit with space-saving pipe
- 2 x 3 ½" InFino basket strainer with drain remote control (rotary switch) for the main bowl

202242 - Foldable ADIRA Grid

202243 - Multifunctional colander

#### **Details**



Top view



## Cut-out



Front view



# Side view