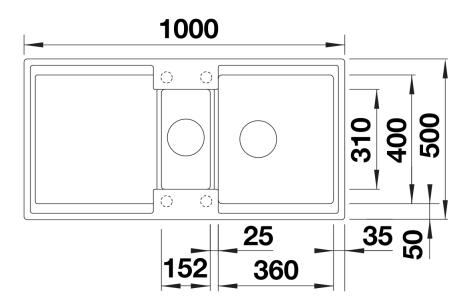

vel of comfort due to XL bowl combined with a practical drain and a plain drain area
- The multifunctional ADIRA grid is included and can be used to create a top-level on the bowl or as a drainer.
- The included colander bin fits in the secondary bowl and is great for prepping tasks with water. It can also be stored in FLEXON II and SELECT II bins in the base cabinet.
- Can be installed reversibly

#### Colours



SILGRANIT tartufo

Available colours:

black anthracite rock grey volcano grey white soft white tartufo coffee

- foldable ADIRA grid
- multifunctional plastic colander
- waste kit with space-saving pipe
- 2 x 3 ½" InFino basket strainer with drain remote control (rotary switch) for the main bowl

202242 - Foldable ADIRA Grid

202243 - Multifunctional colander

#### **Details**



Top view



## Cut-out



Front view



# Side view