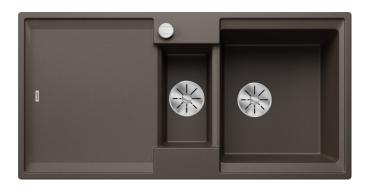

## Colours

SILGRANIT coffee

Available colours: black anthracite rock grey volcano grey white soft white tartufo coffee - foldable ADIRA grid

- multifunctional plastic colander
- waste kit with space-saving pipe
- 2 x 3 <sup>1</sup>/<sub>2</sub>" InFino basket strainer with drain remote control (rotary switch) for the main bowl