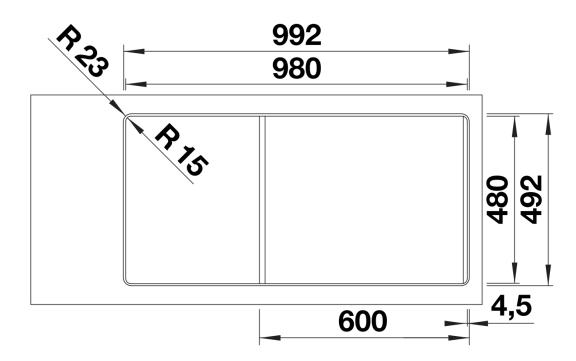

202242 - Foldable ADIRA Grid 202243 - Multifunctional colander

Details

Top view

Cut-out

Front view

Side view