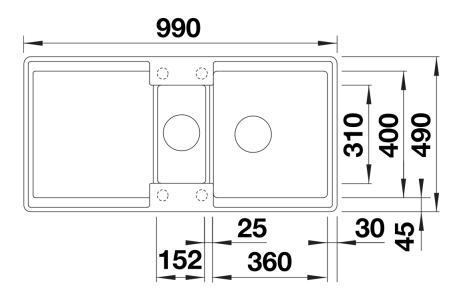

202242 - Foldable ADIRA Grid 202243 - Multifunctional colander

Details

Top view

Cut-out

Front view

Side view