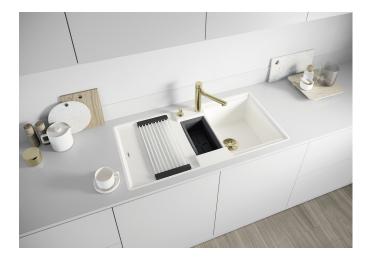

## Benefits

- Modern sink in beautiful Silgranit colours with extended functionality
- High level of comfort due to XL bowl combined with a practical drain and a plain drain area

The multifunctional ADIRA grid is included and can be used to create a top-level on the bowl or as a drainer.
The included colander bin fits in the secondary bowl and is great for prepping tasks with water. It can also be stored in FLEXON II and SELECT II bins in the base cabinet.

- For flushmount installation. Can be installed reversibly

## Colours

SILGRANIT black

Available colours: black anthracite rock grey volcano grey white soft white tartufo coffee - foldable ADIRA grid

- multifunctional plastic colander
- waste kit with space-saving pipe
- 2 x 3 <sup>1</sup>/<sub>2</sub>" InFino basket strainer with drain remote control (rotary switch) for the main bowl