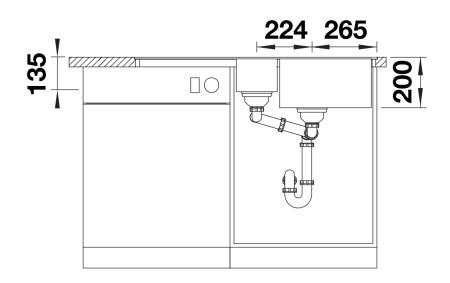

202242 - Foldable ADIRA Grid 202243 - Multifunctional colander

Details

Top view

Cut-out

Front view

Side view