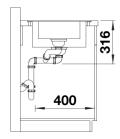

202242 - Foldable ADIRA Grid 202243 - Multifunctional colander

Details

Top view

Cut-out

Front view

Side view