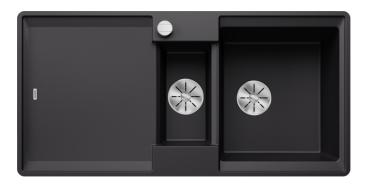

## Colours

SILGRANIT black

Available colours: black anthracite rock grey volcano grey white soft white tartufo coffee - foldable ADIRA grid

- multifunctional plastic colander
- waste kit with space-saving pipe
- 2 x 3 <sup>1</sup>/<sub>2</sub>" InFino basket strainer with drain remote control (rotary switch) for the main bowl