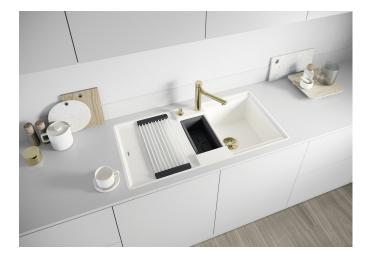

## Benefits

- Modern sink in beautiful Silgranit colours with extended functionality
- High level of comfort due to XL bowl combined with a practical drain and a plain drain area

The multifunctional ADIRA grid is included and can be used to create a top-level on the bowl or as a drainer.
The included colander bin fits in the secondary bowl and is great for prepping tasks with water. It can also be stored in FLEXON II and SELECT II bins in the base cabinet.

- For flushmount installation. Can be installed reversibly

## Colours

SILGRANIT volcano grey

Available colours: black anthracite rock grey volcano grey white soft white tartufo coffee - foldable ADIRA grid

- multifunctional plastic colander
- waste kit with space-saving pipe
- 2 x 3 <sup>1</sup>/<sub>2</sub>" InFino basket strainer with drain remote control (rotary switch) for the main bowl