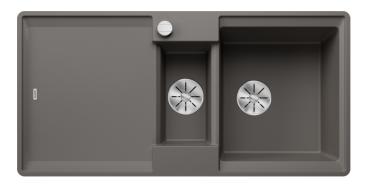

## Colours

SILGRANIT volcano grey

Available colours: black anthracite rock grey volcano grey white soft white tartufo coffee - foldable ADIRA grid

- multifunctional plastic colander
- waste kit with space-saving pipe
- 2 x 3 <sup>1</sup>/<sub>2</sub>" InFino basket strainer with drain remote control (rotary switch) for the main bowl