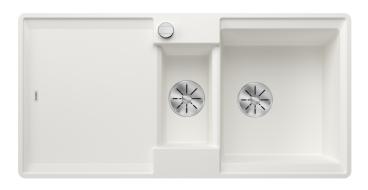

## Product information sheet ADIRA 6 S-F

Item no. 527613

**Benefits** 

- Modern sink in beautiful Silgranit colours with extended functionality
- High level of comfort due to XL bowl combined with a practical drain and a plain drain area
- The multifunctional ADIRA grid is included and can be used to create a top-level on the bowl or as a drainer.
- The included colander bin fits in the secondary bowl and is great for prepping tasks with water. It can also be stored in FLEXON II and SELECT II bins in the base cabinet.
- For flushmount installation. Can be installed reversibly

## Colours

SILGRANIT white

Available colours:

black anthracite rock grey volcano grey white soft white tartufo coffee

- foldable ADIRA grid
- multifunctional plastic colander
- waste kit with space-saving pipe
- 2 x 3 ½" InFino basket strainer with drain remote control (rotary switch) for the main bowl