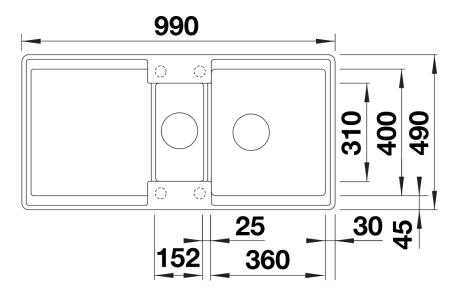

to XL bowl combined with a practical drain and a plain drain area
- The multifunctional ADIRA grid is included and can be used to create a top-level on the bowl or as a drainer.
- The included colander bin fits in the secondary bowl and is great for prepping tasks with water. It can also be stored in FLEXON II and SELECT II bins in the base cabinet.
- For flushmount installation. Can be installed reversibly

## Colours



SILGRANIT white

Available colours:

black anthracite rock grey volcano grey white soft white tartufo coffee

- foldable ADIRA grid
- multifunctional plastic colander
- waste kit with space-saving pipe
- 2 x 3 ½" InFino basket strainer with drain remote control (rotary switch) for the main bowl

202242 - Foldable ADIRA Grid

202243 - Multifunctional colander

## Details



Top view



Cut-out



Front view



## Side view