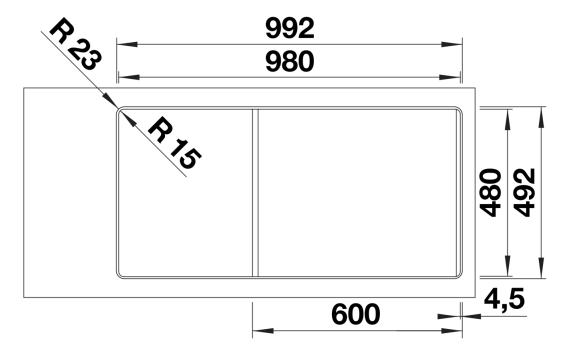

ombined with a practical drain and a plain drain area
- The multifunctional ADIRA grid is included and can be used to create a top-level on the bowl or as a drainer.
- The included colander bin fits in the secondary bowl and is great for prepping tasks with water. It can also be stored in FLEXON II and SELECT II bins in the base cabinet.
- For flushmount installation. Can be installed reversibly

## Colours



SILGRANIT white

Available colours:

black anthracite rock grey volcano grey white soft white tartufo coffee

- foldable ADIRA grid
- multifunctional plastic colander
- waste kit with space-saving pipe
- 2 x 3 ½" InFino basket strainer with drain remote control (rotary switch) for the main bowl

202242 - Foldable ADIRA Grid

202243 - Multifunctional colander

## Details



Top view



Cut-out



Front view



## Side view