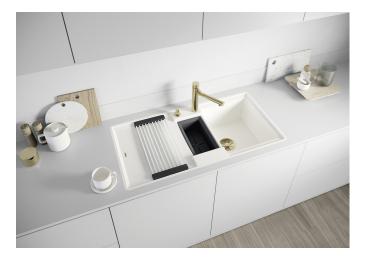

## Product information sheet ADIRA 6 S-F

Item no. 527613

**Benefits** 

- Modern sink in beautiful Silgranit colours with extended functionality
- High level of comfort due to XL bowl combined with a practical drain and a plain drain area
- The multifunctional ADIRA grid is included and can be used to create a top-level on the bowl or as a drainer.
- The included colander bin fits in the secondary bowl and is great for prepping tasks with water. It can also be stored in FLEXON II and SELECT II bins in the base cabinet.
- For flushmount installation. Can be installed reversibly

## Colours

SILGRANIT white

Available colours:

black anthracite rock grey volcano grey white soft white tartufo coffee

- foldable ADIRA grid
- multifunctional plastic colander
- waste kit with space-saving pipe
- 2 x 3 ½" InFino basket strainer with drain remote control (rotary switch) for the main bowl