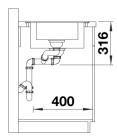

drain and a plain drain area
- The multifunctional ADIRA grid is included and can be used to create a top-level on the bowl or as a drainer.
- The included colander bin fits in the secondary bowl and is great for prepping tasks with water. It can also be stored in FLEXON II and SELECT II bins in the base cabinet.
- For flushmount installation. Can be installed reversibly

## Colours



SILGRANIT white

Available colours:

black anthracite rock grey volcano grey white soft white tartufo coffee

- foldable ADIRA grid
- multifunctional plastic colander
- waste kit with space-saving pipe
- 2 x 3 ½" InFino basket strainer with drain remote control (rotary switch) for the main bowl

202242 - Foldable ADIRA Grid

202243 - Multifunctional colander

## Details



Top view



Cut-out



Front view



## Side view