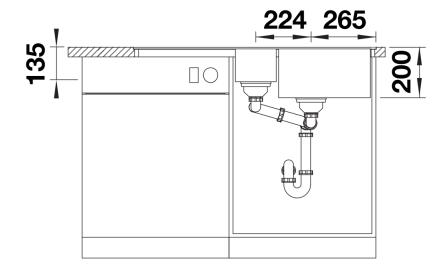

h a practical drain and a plain drain area
- The multifunctional ADIRA grid is included and can be used to create a top-level on the bowl or as a drainer.
- The included colander bin fits in the secondary bowl and is great for prepping tasks with water. It can also be stored in FLEXON II and SELECT II bins in the base cabinet.
- For flushmount installation. Can be installed reversibly

## Colours



SILGRANIT white

Available colours:

black anthracite rock grey volcano grey white soft white tartufo coffee

- foldable ADIRA grid
- multifunctional plastic colander
- waste kit with space-saving pipe
- 2 x 3 ½" InFino basket strainer with drain remote control (rotary switch) for the main bowl

202242 - Foldable ADIRA Grid

202243 - Multifunctional colander

## Details



Top view



Cut-out



Front view



## Side view