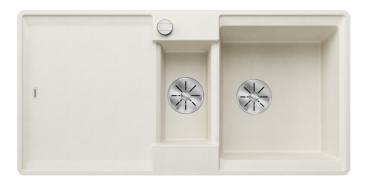

## Colours

SILGRANIT soft white

Available colours: black anthracite rock grey volcano grey white soft white tartufo coffee - foldable ADIRA grid

- multifunctional plastic colander
- waste kit with space-saving pipe
- 2 x 3 <sup>1</sup>/<sub>2</sub>" InFino basket strainer with drain remote control (rotary switch) for the main bowl