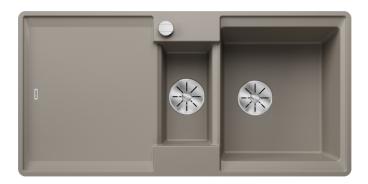

## Colours

SILGRANIT tartufo

Available colours: black anthracite rock grey volcano grey white soft white tartufo coffee - foldable ADIRA grid

- multifunctional plastic colander
- waste kit with space-saving pipe
- 2 x 3 <sup>1</sup>/<sub>2</sub>" InFino basket strainer with drain remote control (rotary switch) for the main bowl