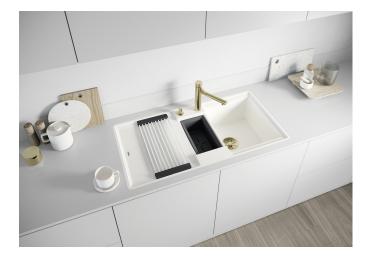

## Benefits

- Modern sink in beautiful Silgranit colours with extended functionality
- High level of comfort due to XL bowl combined with a practical drain and a plain drain area

The multifunctional ADIRA grid is included and can be used to create a top-level on the bowl or as a drainer.
The included colander bin fits in the secondary bowl and is great for prepping tasks with water. It can also be stored in FLEXON II and SELECT II bins in the base cabinet.

- For flushmount installation. Can be installed reversibly

## Colours

SILGRANIT tartufo

Available colours: black anthracite rock grey volcano grey white soft white tartufo coffee - foldable ADIRA grid

- multifunctional plastic colander
- waste kit with space-saving pipe
- 2 x 3 <sup>1</sup>/<sub>2</sub>" InFino basket strainer with drain remote control (rotary switch) for the main bowl