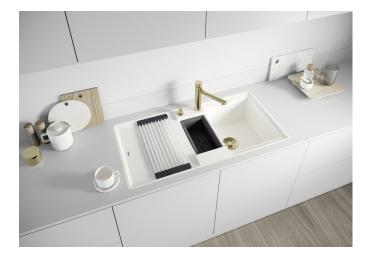

## Benefits

- Modern sink in beautiful Silgranit colours with extended functionality

- High level of comfort due to XL bowl combined with a practical drain and a plain drain area

The multifunctional ADIRA grid is included and can be used to create a top-level on the bowl or as a drainer.
The included colander bin fits in the secondary bowl and is great for prepping tasks with water. It can also be stored in FLEXON II and SELECT II bins in the base cabinet.

- For flushmount installation. Can be installed reversibly

## Colours

SILGRANIT coffee

Available colours: black anthracite rock grey volcano grey white soft white tartufo coffee - foldable ADIRA grid

- multifunctional plastic colander
- waste kit with space-saving pipe
- 2 x 3 <sup>1</sup>/<sub>2</sub>" InFino basket strainer with drain remote control (rotary switch) for the main bowl