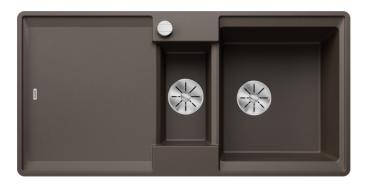

## Colours

SILGRANIT coffee

Available colours: black anthracite rock grey volcano grey white soft white tartufo coffee - foldable ADIRA grid

- multifunctional plastic colander
- waste kit with space-saving pipe
- 2 x 3 <sup>1</sup>/<sub>2</sub>" InFino basket strainer with drain remote control (rotary switch) for the main bowl