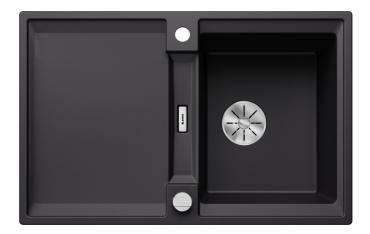

## Product information sheet ADIRA 45 S

Item no. 527585

## Colours

SILGRANIT black

Available colours: black anthracite rock grey volcano grey white soft white tartufo coffee - foldable ADIRA grid

- waste kit with space-saving pipe
- 3 <sup>1</sup>/<sub>2</sub>" InFino basket strainer with drain remote control (rotary switch)