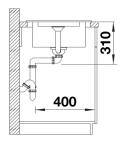

## Product information sheet ADIRA 45 S

Item no. 527585

## Benefits



- Modern sink in beautiful Silgranit colours with extended functionality
- High level of comfort due to XL bowl combined with a practical drain and a plain drain area
- The multifunctional ADIRA grid is included and can be
- used to create a top-level on the bowl or as a drainer
- Can be installed reversibly

## Colours



SILGRANIT black

Available colours: black anthracite rock grey volcano grey white soft white tartufo coffee - foldable ADIRA grid

- waste kit with space-saving pipe
- 3 <sup>1</sup>/<sub>2</sub>" InFino basket strainer with drain remote control (rotary switch)

202242 - Foldable ADIRA Grid

Details



Top view



Cut-out



Front view



Side view