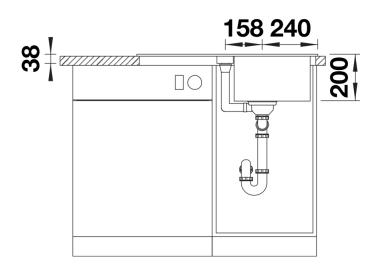

## Product information sheet ADIRA 45 S

Item no. 527585

## Benefits



- Modern sink in beautiful Silgranit colours with extended functionality
- High level of comfort due to XL bowl combined with a practical drain and a plain drain area
- The multifunctional ADIRA grid is included and can be
- used to create a top-level on the bowl or as a drainer
- Can be installed reversibly

## Colours



SILGRANIT black

Available colours: black anthracite rock grey volcano grey white soft white tartufo coffee - foldable ADIRA grid

- waste kit with space-saving pipe
- 3 <sup>1</sup>/<sub>2</sub>" InFino basket strainer with drain remote control (rotary switch)

202242 - Foldable ADIRA Grid

Details



Top view



Cut-out



Front view



Side view