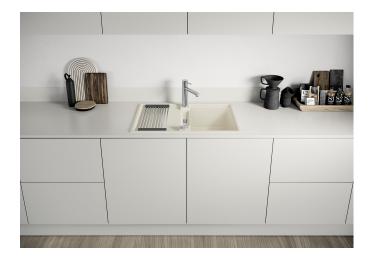

## Benefits

- Modern sink in beautiful Silgranit colours with extended functionality
- High level of comfort due to XL bowl combined with a practical drain and a plain drain area
- The multifunctional ADIRA grid is included and can be
- used to create a top-level on the bowl or as a drainer
- Can be installed reversibly