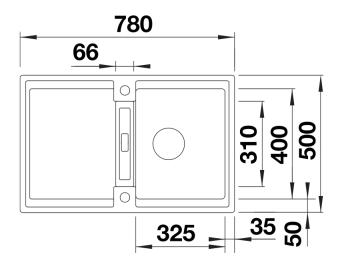

## Product information sheet ADIRA 45 S

Item no. 527585

## Benefits



- Modern sink in beautiful Silgranit colours with extended functionality
- High level of comfort due to XL bowl combined with a practical drain and a plain drain area
- The multifunctional ADIRA grid is included and can be
- used to create a top-level on the bowl or as a drainer
- Can be installed reversibly

## Colours



SILGRANIT black

Available colours: black anthracite rock grey volcano grey white soft white tartufo coffee - foldable ADIRA grid

- waste kit with space-saving pipe
- 3 <sup>1</sup>/<sub>2</sub>" InFino basket strainer with drain remote control (rotary switch)

202242 - Foldable ADIRA Grid

Details



Top view



Cut-out



Front view



Side view