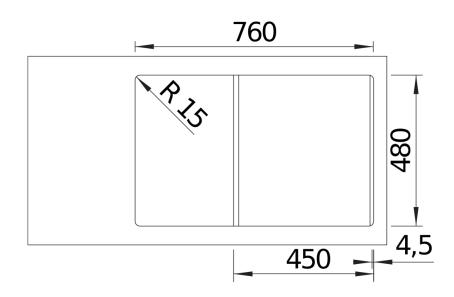

## Product information sheet ADIRA 45 S

Item no. 527585

## Benefits



- Modern sink in beautiful Silgranit colours with extended functionality
- High level of comfort due to XL bowl combined with a practical drain and a plain drain area
- The multifunctional ADIRA grid is included and can be
- used to create a top-level on the bowl or as a drainer
- Can be installed reversibly

## Colours



SILGRANIT black

Available colours: black anthracite rock grey volcano grey white soft white tartufo coffee - foldable ADIRA grid

- waste kit with space-saving pipe
- 3 <sup>1</sup>/<sub>2</sub>" InFino basket strainer with drain remote control (rotary switch)

202242 - Foldable ADIRA Grid

Details



Top view



Cut-out



Front view



Side view