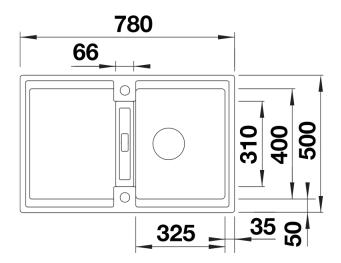

## Product information sheet ADIRA 45 S

Item no. 527587

## Benefits



- Modern sink in beautiful Silgranit colours with extended functionality
- High level of comfort due to XL bowl combined with a practical drain and a plain drain area
- The multifunctional ADIRA grid is included and can be
- used to create a top-level on the bowl or as a drainer
- Can be installed reversibly

## Colours



SILGRANIT rock grey

Available colours: black anthracite rock grey volcano grey white soft white tartufo coffee - foldable ADIRA grid

- waste kit with space-saving pipe
- 3 <sup>1</sup>/<sub>2</sub>" InFino basket strainer with drain remote control (rotary switch)

202242 - Foldable ADIRA Grid

Details



Top view



Cut-out



Front view



Side view