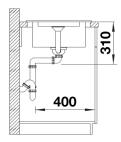

## Product information sheet ADIRA 45 S

Item no. 527587

## Benefits

- Modern sink in beautiful Silgranit colours with extended functionality
- High level of comfort due to XL bowl combined with a practical drain and a plain drain area
- The multifunctional ADIRA grid is included and can be
- used to create a top-level on the bowl or as a drainer
- Can be installed reversibly

## Colours

SILGRANIT rock grey

Available colours: black anthracite rock grey volcano grey white soft white tartufo coffee - foldable ADIRA grid

- waste kit with space-saving pipe
- 3 <sup>1</sup>/<sub>2</sub>" InFino basket strainer with drain remote control (rotary switch)