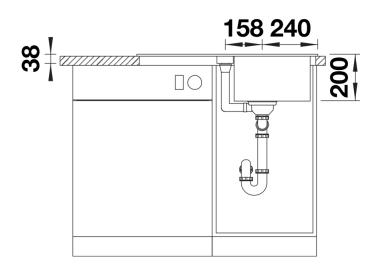

## Product information sheet ADIRA 45 S

Item no. 527587

## Benefits

- Modern sink in beautiful Silgranit colours with extended functionality
- High level of comfort due to XL bowl combined with a practical drain and a plain drain area
- The multifunctional ADIRA grid is included and can be
- used to create a top-level on the bowl or as a drainer
- Can be installed reversibly

## Colours

SILGRANIT rock grey

Available colours: black anthracite rock grey volcano grey white soft white tartufo coffee - foldable ADIRA grid

- waste kit with space-saving pipe
- 3 <sup>1</sup>/<sub>2</sub>" InFino basket strainer with drain remote control (rotary switch)