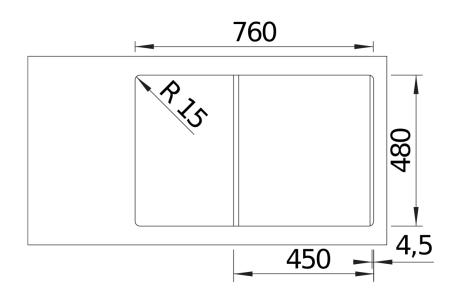

## Product information sheet ADIRA 45 S

Item no. 527587

## Benefits



- Modern sink in beautiful Silgranit colours with extended functionality
- High level of comfort due to XL bowl combined with a practical drain and a plain drain area
- The multifunctional ADIRA grid is included and can be
- used to create a top-level on the bowl or as a drainer
- Can be installed reversibly

## Colours



SILGRANIT rock grey

Available colours: black anthracite rock grey volcano grey white soft white tartufo coffee - foldable ADIRA grid

- waste kit with space-saving pipe
- 3 <sup>1</sup>/<sub>2</sub>" InFino basket strainer with drain remote control (rotary switch)

202242 - Foldable ADIRA Grid

Details



Top view



Cut-out



Front view



Side view