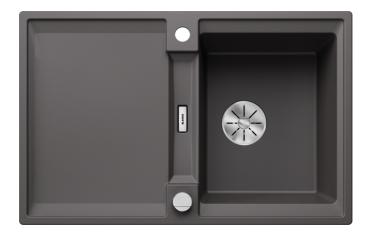

## Product information sheet ADIRA 45 S

Item no. 527587

## Benefits

- Modern sink in beautiful Silgranit colours with extended functionality
- High level of comfort due to XL bowl combined with a practical drain and a plain drain area
- The multifunctional ADIRA grid is included and can be
- used to create a top-level on the bowl or as a drainer
- Can be installed reversibly

## Colours

SILGRANIT rock grey

Available colours: black anthracite rock grey volcano grey white soft white tartufo coffee - foldable ADIRA grid

- waste kit with space-saving pipe
- 3 <sup>1</sup>/<sub>2</sub>" InFino basket strainer with drain remote control (rotary switch)