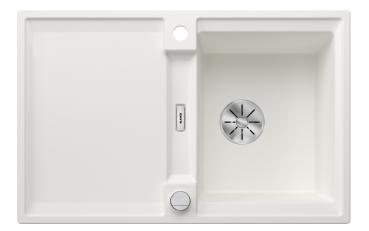

## Colours

Available colours: black anthracite rock grey volcano grey white soft white tartufo coffee

SILGRANIT white

- foldable ADIRA grid

- waste kit with space-saving pipe
- 3 <sup>1</sup>/<sub>2</sub>" InFino basket strainer with drain remote control (rotary switch)