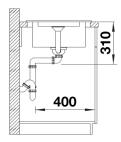

## Product information sheet ADIRA 45 S

Item no. 527589

## Benefits

- Modern sink in beautiful Silgranit colours with extended functionality
- High level of comfort due to XL bowl combined with a practical drain and a plain drain area
- The multifunctional ADIRA grid is included and can be
- used to create a top-level on the bowl or as a drainer
- Can be installed reversibly

## Colours

Available colours: black anthracite rock grey volcano grey white soft white tartufo coffee

SILGRANIT white

- foldable ADIRA grid

- waste kit with space-saving pipe
- 3 <sup>1</sup>/<sub>2</sub>" InFino basket strainer with drain remote control (rotary switch)