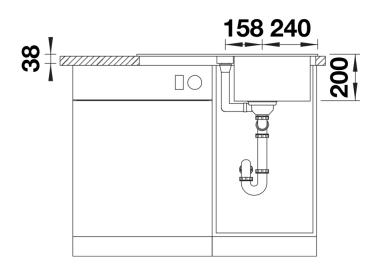

## Product information sheet ADIRA 45 S

Item no. 527589

## Benefits

- Modern sink in beautiful Silgranit colours with extended functionality
- High level of comfort due to XL bowl combined with a practical drain and a plain drain area
- The multifunctional ADIRA grid is included and can be
- used to create a top-level on the bowl or as a drainer
- Can be installed reversibly

## Colours

Available colours: black anthracite rock grey volcano grey white soft white tartufo coffee

SILGRANIT white

- foldable ADIRA grid

- waste kit with space-saving pipe
- 3 <sup>1</sup>/<sub>2</sub>" InFino basket strainer with drain remote control (rotary switch)