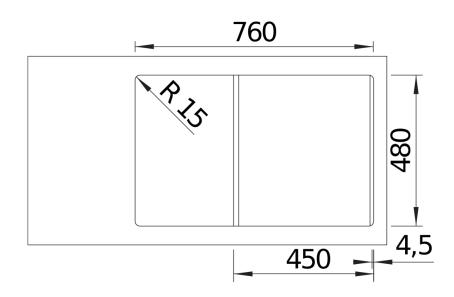

## Product information sheet ADIRA 45 S

Item no. 527589

## Benefits



- Modern sink in beautiful Silgranit colours with extended functionality
- High level of comfort due to XL bowl combined with a practical drain and a plain drain area
- The multifunctional ADIRA grid is included and can be
- used to create a top-level on the bowl or as a drainer
- Can be installed reversibly

## Colours



Available colours: black anthracite rock grey volcano grey white soft white tartufo coffee

SILGRANIT white

- foldable ADIRA grid

- waste kit with space-saving pipe
- 3 <sup>1</sup>/<sub>2</sub>" InFino basket strainer with drain remote control (rotary switch)

202242 - Foldable ADIRA Grid

Details



Top view



Cut-out



Front view



Side view