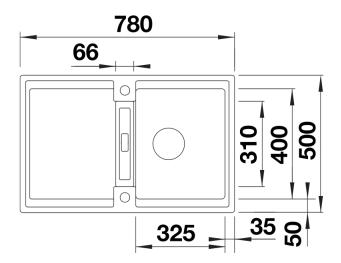

## Product information sheet ADIRA 45 S

Item no. 527589

## Benefits



- Modern sink in beautiful Silgranit colours with extended functionality
- High level of comfort due to XL bowl combined with a practical drain and a plain drain area
- The multifunctional ADIRA grid is included and can be
- used to create a top-level on the bowl or as a drainer
- Can be installed reversibly

## Colours



Available colours: black anthracite rock grey volcano grey white soft white tartufo coffee

SILGRANIT white

- foldable ADIRA grid

- waste kit with space-saving pipe
- 3 <sup>1</sup>/<sub>2</sub>" InFino basket strainer with drain remote control (rotary switch)

202242 - Foldable ADIRA Grid

Details



Top view



Cut-out



Front view



Side view