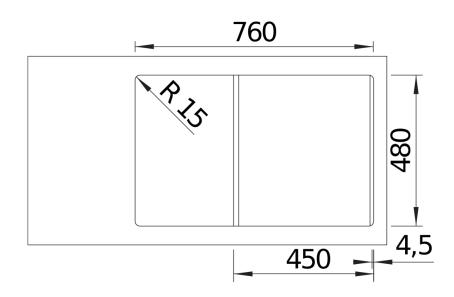

## Product information sheet ADIRA 45 S

Item no. 527591

## Benefits

- Modern sink in beautiful Silgranit colours with extended functionality
- High level of comfort due to XL bowl combined with a practical drain and a plain drain area
- The multifunctional ADIRA grid is included and can be
- used to create a top-level on the bowl or as a drainer
- Can be installed reversibly