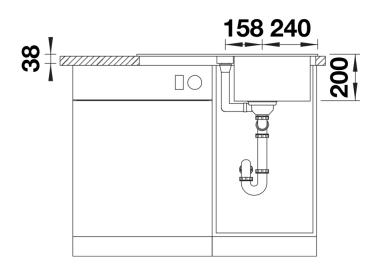

## Product information sheet ADIRA 45 S

Item no. 527591

## Benefits

- Modern sink in beautiful Silgranit colours with extended functionality
- High level of comfort due to XL bowl combined with a practical drain and a plain drain area
- The multifunctional ADIRA grid is included and can be
- used to create a top-level on the bowl or as a drainer
- Can be installed reversibly

## Colours

SILGRANIT tartufo

Available colours: black anthracite rock grey volcano grey white soft white tartufo coffee - foldable ADIRA grid

- waste kit with space-saving pipe
- 3 <sup>1</sup>/<sub>2</sub>" InFino basket strainer with drain remote control (rotary switch)