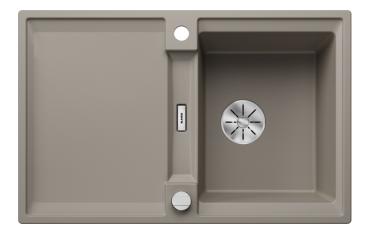

## Product information sheet ADIRA 45 S

Item no. 527591

## Benefits

- Modern sink in beautiful Silgranit colours with extended functionality
- High level of comfort due to XL bowl combined with a practical drain and a plain drain area
- The multifunctional ADIRA grid is included and can be
- used to create a top-level on the bowl or as a drainer
- Can be installed reversibly

## Colours

SILGRANIT tartufo

Available colours: black anthracite rock grey volcano grey white soft white tartufo coffee - foldable ADIRA grid

- waste kit with space-saving pipe
- 3 <sup>1</sup>/<sub>2</sub>" InFino basket strainer with drain remote control (rotary switch)