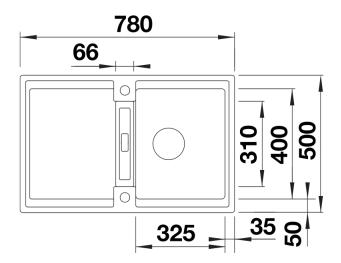

## Product information sheet ADIRA 45 S

Item no. 527591

## Benefits

- Modern sink in beautiful Silgranit colours with extended functionality
- High level of comfort due to XL bowl combined with a practical drain and a plain drain area
- The multifunctional ADIRA grid is included and can be
- used to create a top-level on the bowl or as a drainer
- Can be installed reversibly