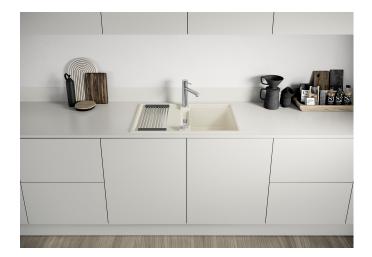

## Product information sheet ADIRA 45 S

Item no. 527591

## Benefits

- Modern sink in beautiful Silgranit colours with extended functionality
- High level of comfort due to XL bowl combined with a practical drain and a plain drain area
- The multifunctional ADIRA grid is included and can be
- used to create a top-level on the bowl or as a drainer
- Can be installed reversibly

## Colours

SILGRANIT tartufo

Available colours: black anthracite rock grey volcano grey white soft white tartufo coffee - foldable ADIRA grid

- waste kit with space-saving pipe
- 3 <sup>1</sup>/<sub>2</sub>" InFino basket strainer with drain remote control (rotary switch)