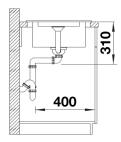

## Product information sheet ADIRA 45 S

Item no. 527591

## Benefits

- Modern sink in beautiful Silgranit colours with extended functionality
- High level of comfort due to XL bowl combined with a practical drain and a plain drain area
- The multifunctional ADIRA grid is included and can be
- used to create a top-level on the bowl or as a drainer
- Can be installed reversibly

## Colours

SILGRANIT tartufo

Available colours: black anthracite rock grey volcano grey white soft white tartufo coffee - foldable ADIRA grid

- waste kit with space-saving pipe
- 3 <sup>1</sup>/<sub>2</sub>" InFino basket strainer with drain remote control (rotary switch)