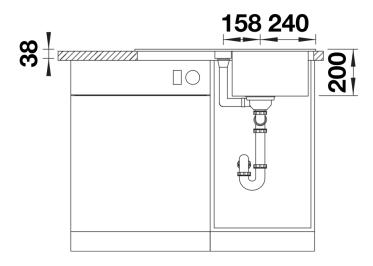

## Product information sheet ADIRA 45 S

Item no. 527592

#### **Benefits**



- Modern sink in beautiful Silgranit colours with extended functionality
- High level of comfort due to XL bowl combined with a practical drain and a plain drain area
- The multifunctional ADIRA grid is included and can be used to create a top-level on the bowl or as a drainer
- Can be installed reversibly

#### Colours



SILGRANIT coffee

Available colours:

black anthracite rock grey volcano grey white soft white tartufo coffee

# Scope of supply

- foldable ADIRA grid
- waste kit with space-saving pipe
- 3 ½" InFino basket strainer with drain remote control (rotary switch)

#### 202242 - Foldable ADIRA Grid

### Details



Top view



# Cut-out



Front view



# Side view