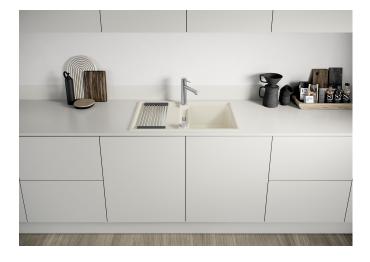

## Product information sheet ADIRA 45 S

Item no. 527592

#### **Benefits**

- Modern sink in beautiful Silgranit colours with extended functionality
- High level of comfort due to XL bowl combined with a practical drain and a plain drain area
- The multifunctional ADIRA grid is included and can be used to create a top-level on the bowl or as a drainer
- Can be installed reversibly

#### Colours

SILGRANIT coffee

Available colours:

black anthracite rock grey volcano grey white soft white tartufo coffee