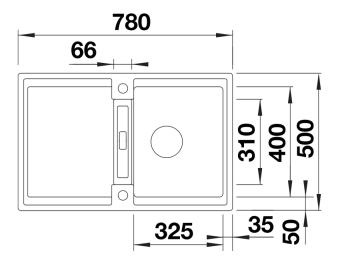

## Product information sheet ADIRA 45 S

Item no. 527592

#### **Benefits**



- Modern sink in beautiful Silgranit colours with extended functionality
- High level of comfort due to XL bowl combined with a practical drain and a plain drain area
- The multifunctional ADIRA grid is included and can be used to create a top-level on the bowl or as a drainer
- Can be installed reversibly

#### Colours



SILGRANIT coffee

Available colours:

black anthracite rock grey volcano grey white soft white tartufo coffee

# Scope of supply

- foldable ADIRA grid
- waste kit with space-saving pipe
- 3 ½" InFino basket strainer with drain remote control (rotary switch)

#### 202242 - Foldable ADIRA Grid

### Details



Top view



# Cut-out



Front view



# Side view