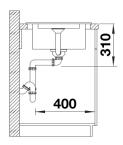

## Product information sheet ADIRA 45 S

Item no. 527592

#### **Benefits**



- Modern sink in beautiful Silgranit colours with extended functionality
- High level of comfort due to XL bowl combined with a practical drain and a plain drain area
- The multifunctional ADIRA grid is included and can be used to create a top-level on the bowl or as a drainer
- Can be installed reversibly

#### Colours



SILGRANIT coffee

Available colours:

black anthracite rock grey volcano grey white soft white tartufo coffee

# Scope of supply

- foldable ADIRA grid
- waste kit with space-saving pipe
- 3 ½" InFino basket strainer with drain remote control (rotary switch)

#### 202242 - Foldable ADIRA Grid

### Details



Top view



# Cut-out



Front view



# Side view