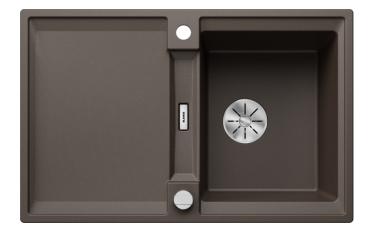

## Product information sheet ADIRA 45 S

Item no. 527592

#### **Benefits**

- Modern sink in beautiful Silgranit colours with extended functionality
- High level of comfort due to XL bowl combined with a practical drain and a plain drain area
- The multifunctional ADIRA grid is included and can be used to create a top-level on the bowl or as a drainer
- Can be installed reversibly

#### Colours

SILGRANIT coffee

Available colours:

black anthracite rock grey volcano grey white soft white tartufo coffee

# Scope of supply

- foldable ADIRA grid
- waste kit with space-saving pipe
- 3 ½" InFino basket strainer with drain remote control (rotary switch)