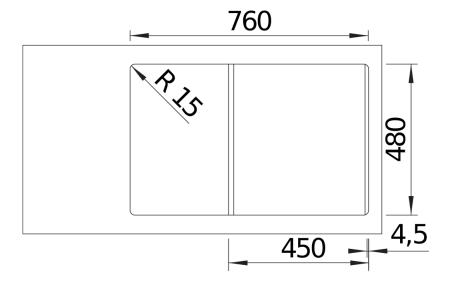

## Product information sheet ADIRA 45 S

Item no. 527592

#### **Benefits**



- Modern sink in beautiful Silgranit colours with extended functionality
- High level of comfort due to XL bowl combined with a practical drain and a plain drain area
- The multifunctional ADIRA grid is included and can be used to create a top-level on the bowl or as a drainer
- Can be installed reversibly

#### Colours



SILGRANIT coffee

Available colours:

black anthracite rock grey volcano grey white soft white tartufo coffee

# Scope of supply

- foldable ADIRA grid
- waste kit with space-saving pipe
- 3 ½" InFino basket strainer with drain remote control (rotary switch)

#### 202242 - Foldable ADIRA Grid

### Details



Top view



# Cut-out



Front view



# Side view