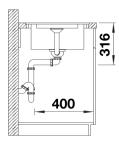

### Product information sheet ADIRA 45 S-F

Item no. 527593

**Benefits** 



- Modern sink in beautiful Silgranit colours with extended functionality
- High level of comfort due to XL bowl combined with a practical drain and a plain drain area
- The multifunctional ADIRA grid is included and can be used to create a top-level on the bowl or as a drainer
- For flushmount installation. Can be installed reversibly

#### Colours



SILGRANIT black

Available colours:

black anthracite rock grey volcano grey white soft white tartufo coffee

### Scope of supply

- foldable ADIRA grid
- waste kit with space-saving pipe
  3 ½" InFino basket strainer with drain remote control (rotary switch)

#### 202242 - Foldable ADIRA Grid

#### Details



Top view



# Cut-out



Front view



# Side view