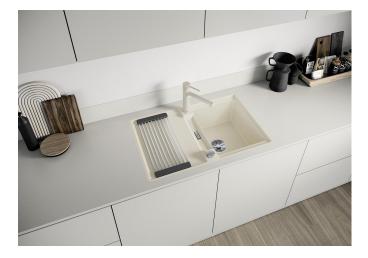

### Product information sheet ADIRA 45 S-F

Item no. 527593

**Benefits** 

- Modern sink in beautiful Silgranit colours with extended functionality
- High level of comfort due to XL bowl combined with a practical drain and a plain drain area
- The multifunctional ADIRA grid is included and can be used to create a top-level on the bowl or as a drainer
- For flushmount installation. Can be installed reversibly

### Scope of supply

- foldable ADIRA grid
- waste kit with space-saving pipe
  3 ½" InFino basket strainer with drain remote control (rotary switch)