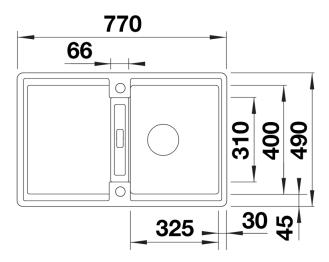

### Product information sheet ADIRA 45 S-F

Item no. 527593

**Benefits** 



- Modern sink in beautiful Silgranit colours with extended functionality
- High level of comfort due to XL bowl combined with a practical drain and a plain drain area
- The multifunctional ADIRA grid is included and can be used to create a top-level on the bowl or as a drainer
- For flushmount installation. Can be installed reversibly

#### Colours



SILGRANIT black

Available colours:

black anthracite rock grey volcano grey white soft white tartufo coffee

### Scope of supply

- foldable ADIRA grid
- waste kit with space-saving pipe
  3 ½" InFino basket strainer with drain remote control (rotary switch)

#### 202242 - Foldable ADIRA Grid

#### Details



Top view



# Cut-out



Front view



# Side view