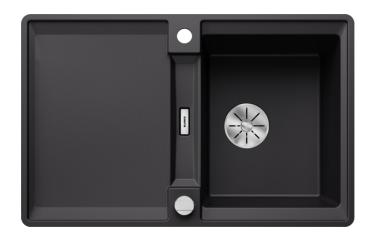

#### Colours

SILGRANIT black

Available colours:

black anthracite rock grey volcano grey white soft white tartufo coffee

#### Details

Top view