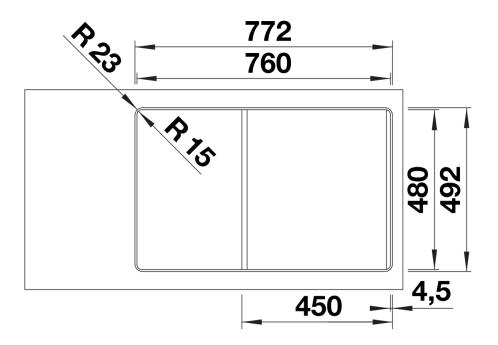

### Product information sheet ADIRA 45 S-F

Item no. 527593

**Benefits** 



- Modern sink in beautiful Silgranit colours with extended functionality
- High level of comfort due to XL bowl combined with a practical drain and a plain drain area
- The multifunctional ADIRA grid is included and can be used to create a top-level on the bowl or as a drainer
- For flushmount installation. Can be installed reversibly

#### Colours



SILGRANIT black

Available colours:

black anthracite rock grey volcano grey white soft white tartufo coffee

### Scope of supply

- foldable ADIRA grid
- waste kit with space-saving pipe
  3 ½" InFino basket strainer with drain remote control (rotary switch)

#### 202242 - Foldable ADIRA Grid

#### Details



Top view



# Cut-out



Front view



# Side view