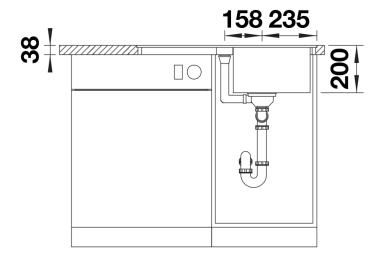

### Product information sheet ADIRA 45 S-F

Item no. 527593

**Benefits** 



- Modern sink in beautiful Silgranit colours with extended functionality
- High level of comfort due to XL bowl combined with a practical drain and a plain drain area
- The multifunctional ADIRA grid is included and can be used to create a top-level on the bowl or as a drainer
- For flushmount installation. Can be installed reversibly

#### Colours



SILGRANIT black

Available colours:

black anthracite rock grey volcano grey white soft white tartufo coffee

### Scope of supply

- foldable ADIRA grid
- waste kit with space-saving pipe
  3 ½" InFino basket strainer with drain remote control (rotary switch)

#### 202242 - Foldable ADIRA Grid

#### Details



Top view



# Cut-out



Front view



# Side view