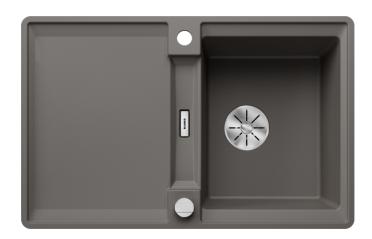

#### Colours

SILGRANIT volcano grey

Available colours:

black anthracite rock grey volcano grey white soft white tartufo coffee

#### Details

Top view