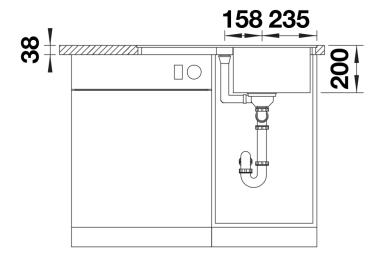

### Product information sheet ADIRA 45 S-F

Item no. 527596

**Benefits** 



- Modern sink in beautiful Silgranit colours with extended functionality
- High level of comfort due to XL bowl combined with a practical drain and a plain drain area
- The multifunctional ADIRA grid is included and can be used to create a top-level on the bowl or as a drainer
- For flushmount installation. Can be installed reversibly

#### Colours



SILGRANIT volcano grey

Available colours:

black anthracite rock grey volcano grey white soft white tartufo coffee

### Scope of supply

- foldable ADIRA grid
- waste kit with space-saving pipe
  3 ½" InFino basket strainer with drain remote control (rotary switch)

#### 202242 - Foldable ADIRA Grid

#### Details



Top view



# Cut-out



Front view



# Side view