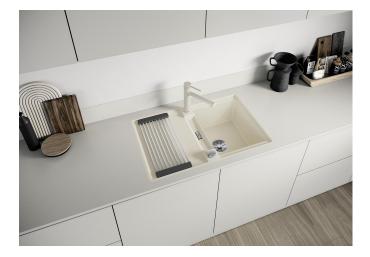

### Product information sheet ADIRA 45 S-F

Item no. 527596

**Benefits** 

- Modern sink in beautiful Silgranit colours with extended functionality
- High level of comfort due to XL bowl combined with a practical drain and a plain drain area
- The multifunctional ADIRA grid is included and can be used to create a top-level on the bowl or as a drainer
- For flushmount installation. Can be installed reversibly

### Scope of supply

- foldable ADIRA grid
- waste kit with space-saving pipe
  3 ½" InFino basket strainer with drain remote control (rotary switch)