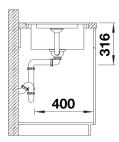

### Product information sheet ADIRA 45 S-F

Item no. 527596

**Benefits** 



- Modern sink in beautiful Silgranit colours with extended functionality
- High level of comfort due to XL bowl combined with a practical drain and a plain drain area
- The multifunctional ADIRA grid is included and can be used to create a top-level on the bowl or as a drainer
- For flushmount installation. Can be installed reversibly

#### Colours



SILGRANIT volcano grey

Available colours:

black anthracite rock grey volcano grey white soft white tartufo coffee

### Scope of supply

- foldable ADIRA grid
- waste kit with space-saving pipe
  3 ½" InFino basket strainer with drain remote control (rotary switch)

#### 202242 - Foldable ADIRA Grid

#### Details



Top view



# Cut-out



Front view



# Side view