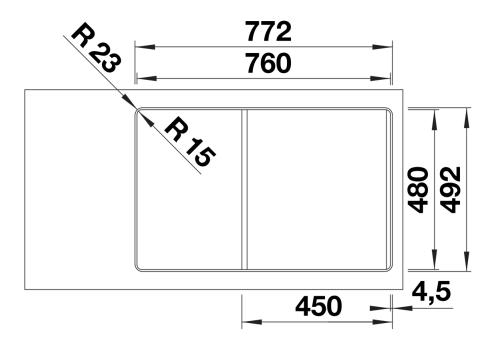

### Product information sheet ADIRA 45 S-F

Item no. 527596

**Benefits** 



- Modern sink in beautiful Silgranit colours with extended functionality
- High level of comfort due to XL bowl combined with a practical drain and a plain drain area
- The multifunctional ADIRA grid is included and can be used to create a top-level on the bowl or as a drainer
- For flushmount installation. Can be installed reversibly

#### Colours



SILGRANIT volcano grey

Available colours:

black anthracite rock grey volcano grey white soft white tartufo coffee

### Scope of supply

- foldable ADIRA grid
- waste kit with space-saving pipe
  3 ½" InFino basket strainer with drain remote control (rotary switch)

#### 202242 - Foldable ADIRA Grid

#### Details



Top view



# Cut-out



Front view



# Side view