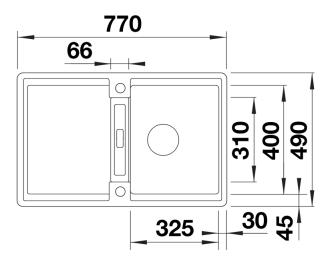

### Product information sheet ADIRA 45 S-F

Item no. 527596

**Benefits** 



- Modern sink in beautiful Silgranit colours with extended functionality
- High level of comfort due to XL bowl combined with a practical drain and a plain drain area
- The multifunctional ADIRA grid is included and can be used to create a top-level on the bowl or as a drainer
- For flushmount installation. Can be installed reversibly

#### Colours



SILGRANIT volcano grey

Available colours:

black anthracite rock grey volcano grey white soft white tartufo coffee

### Scope of supply

- foldable ADIRA grid
- waste kit with space-saving pipe
  3 ½" InFino basket strainer with drain remote control (rotary switch)

#### 202242 - Foldable ADIRA Grid

#### Details



Top view



# Cut-out



Front view



# Side view