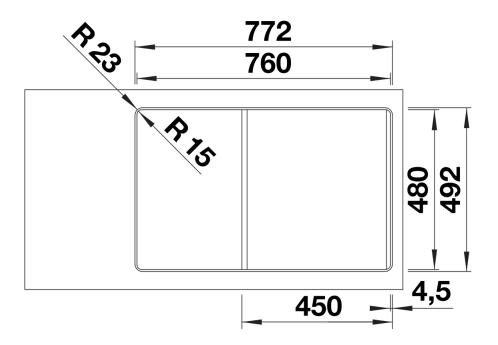

### Product information sheet ADIRA 45 S-F

Item no. 527597

**Benefits** 



- Modern sink in beautiful Silgranit colours with extended functionality
- High level of comfort due to XL bowl combined with a practical drain and a plain drain area
- The multifunctional ADIRA grid is included and can be used to create a top-level on the bowl or as a drainer
- For flushmount installation. Can be installed reversibly

#### Colours



SILGRANIT white

Available colours:

black anthracite rock grey volcano grey white soft white tartufo coffee

### Scope of supply

- foldable ADIRA grid
- waste kit with space-saving pipe
  3 ½" InFino basket strainer with drain remote control (rotary switch)

#### 202242 - Foldable ADIRA Grid

#### Details



Top view



# Cut-out



Front view



# Side view