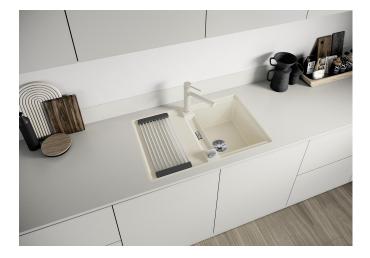

### Product information sheet ADIRA 45 S-F

Item no. 527597

**Benefits** 

- Modern sink in beautiful Silgranit colours with extended functionality
- High level of comfort due to XL bowl combined with a practical drain and a plain drain area
- The multifunctional ADIRA grid is included and can be used to create a top-level on the bowl or as a drainer
- For flushmount installation. Can be installed reversibly

#### Colours

SILGRANIT white

Available colours:

black anthracite rock grey volcano grey white soft white tartufo coffee

### Scope of supply

- foldable ADIRA grid
- waste kit with space-saving pipe
  3 ½" InFino basket strainer with drain remote control (rotary switch)