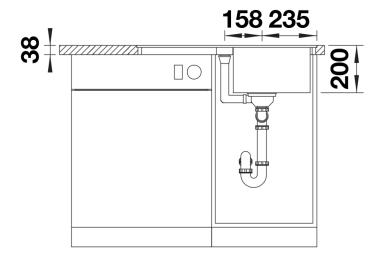

### Product information sheet ADIRA 45 S-F

Item no. 527597

**Benefits** 



- Modern sink in beautiful Silgranit colours with extended functionality
- High level of comfort due to XL bowl combined with a practical drain and a plain drain area
- The multifunctional ADIRA grid is included and can be used to create a top-level on the bowl or as a drainer
- For flushmount installation. Can be installed reversibly

#### Colours



SILGRANIT white

Available colours:

black anthracite rock grey volcano grey white soft white tartufo coffee

### Scope of supply

- foldable ADIRA grid
- waste kit with space-saving pipe
  3 ½" InFino basket strainer with drain remote control (rotary switch)

#### 202242 - Foldable ADIRA Grid

#### Details



Top view



# Cut-out



Front view



# Side view