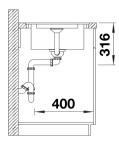

### Product information sheet ADIRA 45 S-F

Item no. 527597

**Benefits** 



- Modern sink in beautiful Silgranit colours with extended functionality
- High level of comfort due to XL bowl combined with a practical drain and a plain drain area
- The multifunctional ADIRA grid is included and can be used to create a top-level on the bowl or as a drainer
- For flushmount installation. Can be installed reversibly

#### Colours



SILGRANIT white

Available colours:

black anthracite rock grey volcano grey white soft white tartufo coffee

### Scope of supply

- foldable ADIRA grid
- waste kit with space-saving pipe
  3 ½" InFino basket strainer with drain remote control (rotary switch)

#### 202242 - Foldable ADIRA Grid

#### Details



Top view



# Cut-out



Front view



# Side view