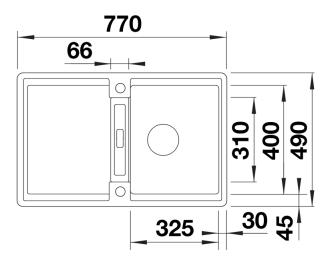

### Product information sheet ADIRA 45 S-F

Item no. 527597

**Benefits** 



- Modern sink in beautiful Silgranit colours with extended functionality
- High level of comfort due to XL bowl combined with a practical drain and a plain drain area
- The multifunctional ADIRA grid is included and can be used to create a top-level on the bowl or as a drainer
- For flushmount installation. Can be installed reversibly

#### Colours



SILGRANIT white

Available colours:

black anthracite rock grey volcano grey white soft white tartufo coffee

### Scope of supply

- foldable ADIRA grid
- waste kit with space-saving pipe
  3 ½" InFino basket strainer with drain remote control (rotary switch)

#### 202242 - Foldable ADIRA Grid

#### Details



Top view



# Cut-out



Front view



# Side view