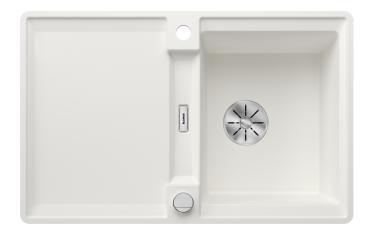

### Product information sheet ADIRA 45 S-F

Item no. 527597

**Benefits** 

- Modern sink in beautiful Silgranit colours with extended functionality
- High level of comfort due to XL bowl combined with a practical drain and a plain drain area
- The multifunctional ADIRA grid is included and can be used to create a top-level on the bowl or as a drainer
- For flushmount installation. Can be installed reversibly

#### Colours

SILGRANIT white

Available colours:

black anthracite rock grey volcano grey white soft white tartufo coffee

#### Details

Top view