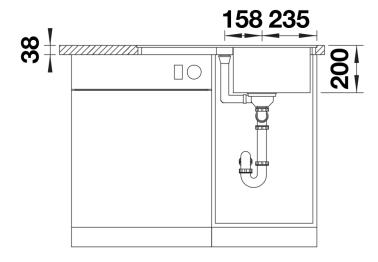

### Product information sheet ADIRA 45 S-F

Item no. 527598

**Benefits** 



- Modern sink in beautiful Silgranit colours with extended functionality
- High level of comfort due to XL bowl combined with a practical drain and a plain drain area
- The multifunctional ADIRA grid is included and can be used to create a top-level on the bowl or as a drainer
- For flushmount installation. Can be installed reversibly

#### Colours



SILGRANIT soft white

Available colours:

black anthracite rock grey volcano grey white soft white tartufo coffee

### Scope of supply

- foldable ADIRA grid
- waste kit with space-saving pipe
  3 ½" InFino basket strainer with drain remote control (rotary switch)

#### 202242 - Foldable ADIRA Grid

#### Details



Top view



# Cut-out



Front view



# Side view