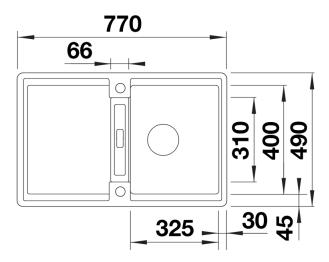

### Product information sheet ADIRA 45 S-F

Item no. 527598

**Benefits** 



- Modern sink in beautiful Silgranit colours with extended functionality
- High level of comfort due to XL bowl combined with a practical drain and a plain drain area
- The multifunctional ADIRA grid is included and can be used to create a top-level on the bowl or as a drainer
- For flushmount installation. Can be installed reversibly

#### Colours



SILGRANIT soft white

Available colours:

black anthracite rock grey volcano grey white soft white tartufo coffee

### Scope of supply

- foldable ADIRA grid
- waste kit with space-saving pipe
  3 ½" InFino basket strainer with drain remote control (rotary switch)

#### 202242 - Foldable ADIRA Grid

#### Details



Top view



# Cut-out



Front view



# Side view