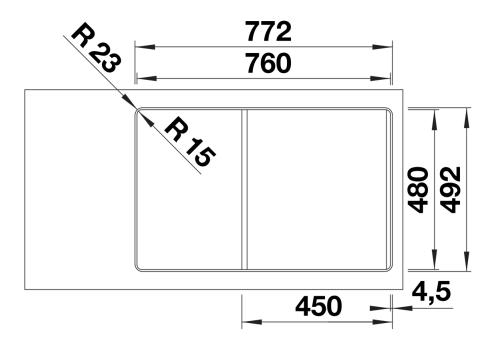

### Product information sheet ADIRA 45 S-F

Item no. 527598

**Benefits** 



- Modern sink in beautiful Silgranit colours with extended functionality
- High level of comfort due to XL bowl combined with a practical drain and a plain drain area
- The multifunctional ADIRA grid is included and can be used to create a top-level on the bowl or as a drainer
- For flushmount installation. Can be installed reversibly

#### Colours



SILGRANIT soft white

Available colours:

black anthracite rock grey volcano grey white soft white tartufo coffee

### Scope of supply

- foldable ADIRA grid
- waste kit with space-saving pipe
  3 ½" InFino basket strainer with drain remote control (rotary switch)

#### 202242 - Foldable ADIRA Grid

#### Details



Top view



# Cut-out



Front view



# Side view