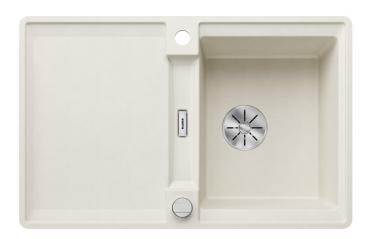

#### Colours

SILGRANIT soft white

Available colours:

black anthracite rock grey volcano grey white soft white tartufo coffee