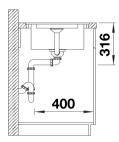

### Product information sheet ADIRA 45 S-F

Item no. 527598

**Benefits** 



- Modern sink in beautiful Silgranit colours with extended functionality
- High level of comfort due to XL bowl combined with a practical drain and a plain drain area
- The multifunctional ADIRA grid is included and can be used to create a top-level on the bowl or as a drainer
- For flushmount installation. Can be installed reversibly

#### Colours



SILGRANIT soft white

Available colours:

black anthracite rock grey volcano grey white soft white tartufo coffee

### Scope of supply

- foldable ADIRA grid
- waste kit with space-saving pipe
  3 ½" InFino basket strainer with drain remote control (rotary switch)

#### 202242 - Foldable ADIRA Grid

#### Details



Top view



# Cut-out



Front view



# Side view