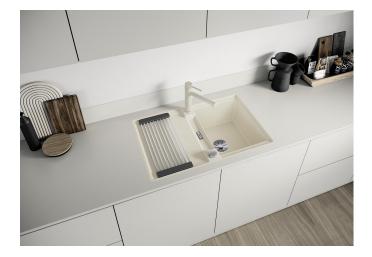

### Product information sheet ADIRA 45 S-F

Item no. 527598

**Benefits** 

- Modern sink in beautiful Silgranit colours with extended functionality
- High level of comfort due to XL bowl combined with a practical drain and a plain drain area
- The multifunctional ADIRA grid is included and can be used to create a top-level on the bowl or as a drainer
- For flushmount installation. Can be installed reversibly

### Scope of supply

- foldable ADIRA grid
- waste kit with space-saving pipe
  3 ½" InFino basket strainer with drain remote control (rotary switch)