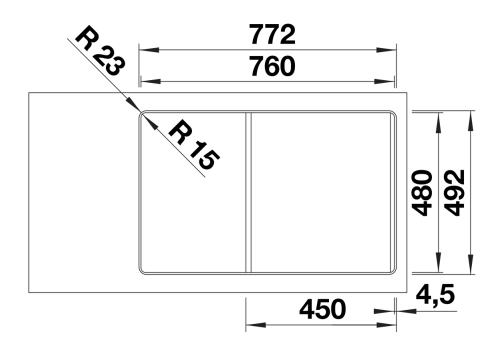

## Product information sheet ADIRA 45 S-F

Item no. 527599

202242 - Foldable ADIRA Grid

Details

Top view

Cut-out

Front view

Side view