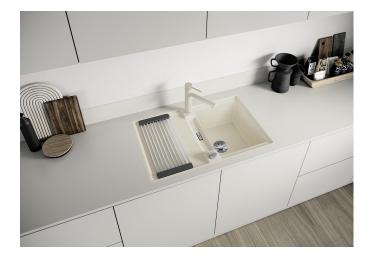

## Benefits

- Modern sink in beautiful Silgranit colours with extended functionality
- High level of comfort due to XL bowl combined with a practical drain and a plain drain area
- The multifunctional ADIRA grid is included and can be used to create a top-level on the bowl or as a drainer
- For flushmount installation. Can be installed reversibly

## Colours

SILGRANIT tartufo

Available colours: black anthracite rock grey volcano grey white soft white tartufo coffee - foldable ADIRA grid

- waste kit with space-saving pipe
  3 <sup>1</sup>/<sub>2</sub>" InFino basket strainer with drain remote control (rotary switch)