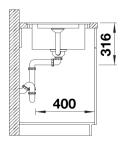

## Product information sheet ADIRA 45 S-F

Item no. 527599

## Benefits

- Modern sink in beautiful Silgranit colours with extended functionality
- High level of comfort due to XL bowl combined with a practical drain and a plain drain area
- The multifunctional ADIRA grid is included and can be used to create a top-level on the bowl or as a drainer
- For flushmount installation. Can be installed reversibly

## Colours

SILGRANIT tartufo

Available colours: black anthracite rock grey volcano grey white soft white tartufo coffee - foldable ADIRA grid

- waste kit with space-saving pipe
  3 <sup>1</sup>/<sub>2</sub>" InFino basket strainer with drain remote control (rotary switch)