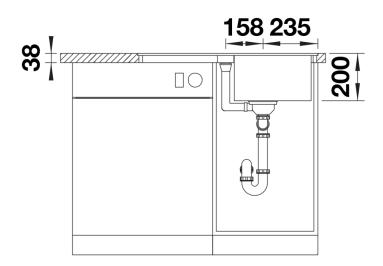

## Product information sheet ADIRA 45 S-F

Item no. 527599

## Benefits

- Modern sink in beautiful Silgranit colours with extended functionality
- High level of comfort due to XL bowl combined with a practical drain and a plain drain area
- The multifunctional ADIRA grid is included and can be used to create a top-level on the bowl or as a drainer
- For flushmount installation. Can be installed reversibly

## Colours

SILGRANIT tartufo

Available colours: black anthracite rock grey volcano grey white soft white tartufo coffee - foldable ADIRA grid

- waste kit with space-saving pipe
  3 <sup>1</sup>/<sub>2</sub>" InFino basket strainer with drain remote control (rotary switch)