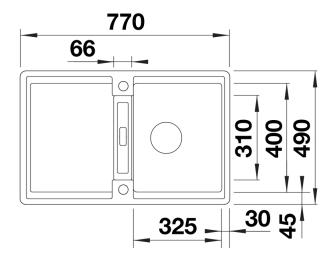

## Product information sheet ADIRA 45 S-F

Item no. 527599

202242 - Foldable ADIRA Grid

Details

Top view

Cut-out

Front view

Side view