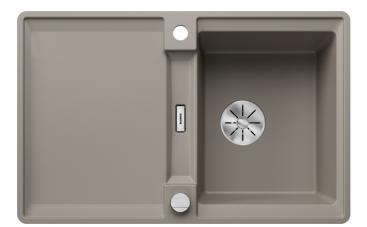

## Colours

SILGRANIT tartufo

Available colours: black anthracite rock grey volcano grey white soft white tartufo coffee - foldable ADIRA grid

- waste kit with space-saving pipe
  3 <sup>1</sup>/<sub>2</sub>" InFino basket strainer with drain remote control (rotary switch)