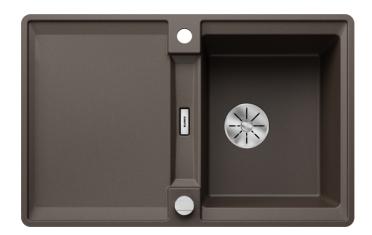

### Product information sheet ADIRA 45 S-F

Item no. 527600

**Benefits** 

- Modern sink in beautiful Silgranit colours with extended functionality
- High level of comfort due to XL bowl combined with a practical drain and a plain drain area
- The multifunctional ADIRA grid is included and can be used to create a top-level on the bowl or as a drainer
- For flushmount installation. Can be installed reversibly

#### Colours

SILGRANIT coffee

Available colours:

black anthracite rock grey volcano grey white soft white tartufo coffee