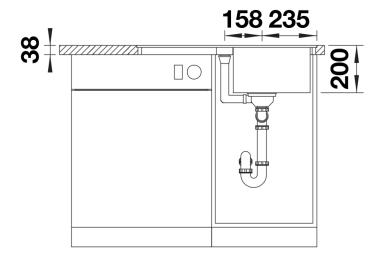

### Product information sheet ADIRA 45 S-F

Item no. 527600

**Benefits** 



- Modern sink in beautiful Silgranit colours with extended functionality
- High level of comfort due to XL bowl combined with a practical drain and a plain drain area
- The multifunctional ADIRA grid is included and can be used to create a top-level on the bowl or as a drainer
- For flushmount installation. Can be installed reversibly

#### Colours



SILGRANIT coffee

Available colours:

black anthracite rock grey volcano grey white soft white tartufo coffee

### Scope of supply

- foldable ADIRA grid
- waste kit with space-saving pipe
  3 ½" InFino basket strainer with drain remote control (rotary switch)

#### 202242 - Foldable ADIRA Grid

#### Details



Top view



# Cut-out



Front view



# Side view