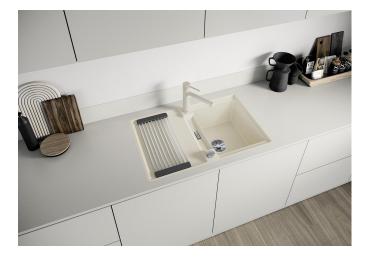

### Product information sheet ADIRA 45 S-F

Item no. 527600

**Benefits** 

- Modern sink in beautiful Silgranit colours with extended functionality
- High level of comfort due to XL bowl combined with a practical drain and a plain drain area
- The multifunctional ADIRA grid is included and can be used to create a top-level on the bowl or as a drainer
- For flushmount installation. Can be installed reversibly

### Scope of supply

- foldable ADIRA grid
- waste kit with space-saving pipe
  3 ½" InFino basket strainer with drain remote control (rotary switch)

#### 202242 - Foldable ADIRA Grid