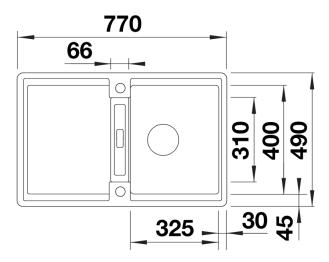

### Product information sheet ADIRA 45 S-F

Item no. 527600

**Benefits** 



- Modern sink in beautiful Silgranit colours with extended functionality
- High level of comfort due to XL bowl combined with a practical drain and a plain drain area
- The multifunctional ADIRA grid is included and can be used to create a top-level on the bowl or as a drainer
- For flushmount installation. Can be installed reversibly

#### Colours



SILGRANIT coffee

Available colours:

black anthracite rock grey volcano grey white soft white tartufo coffee

### Scope of supply

- foldable ADIRA grid
- waste kit with space-saving pipe
  3 ½" InFino basket strainer with drain remote control (rotary switch)

#### 202242 - Foldable ADIRA Grid

#### Details



Top view



# Cut-out



Front view



# Side view