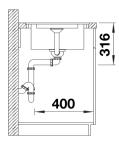

### Product information sheet ADIRA 45 S-F

Item no. 527600

**Benefits** 



- Modern sink in beautiful Silgranit colours with extended functionality
- High level of comfort due to XL bowl combined with a practical drain and a plain drain area
- The multifunctional ADIRA grid is included and can be used to create a top-level on the bowl or as a drainer
- For flushmount installation. Can be installed reversibly

#### Colours



SILGRANIT coffee

Available colours:

black anthracite rock grey volcano grey white soft white tartufo coffee

### Scope of supply

- foldable ADIRA grid
- waste kit with space-saving pipe
  3 ½" InFino basket strainer with drain remote control (rotary switch)

#### 202242 - Foldable ADIRA Grid

#### Details



Top view



# Cut-out



Front view



# Side view