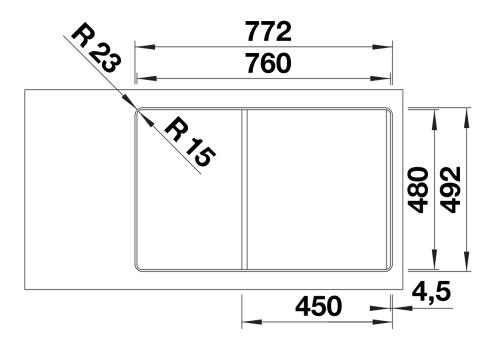

### Product information sheet ADIRA 45 S-F

Item no. 527600

**Benefits** 



- Modern sink in beautiful Silgranit colours with extended functionality
- High level of comfort due to XL bowl combined with a practical drain and a plain drain area
- The multifunctional ADIRA grid is included and can be used to create a top-level on the bowl or as a drainer
- For flushmount installation. Can be installed reversibly

#### Colours



SILGRANIT coffee

Available colours:

black anthracite rock grey volcano grey white soft white tartufo coffee

### Scope of supply

- foldable ADIRA grid
- waste kit with space-saving pipe
  3 ½" InFino basket strainer with drain remote control (rotary switch)

#### 202242 - Foldable ADIRA Grid

#### Details



Top view



# Cut-out



Front view



# Side view